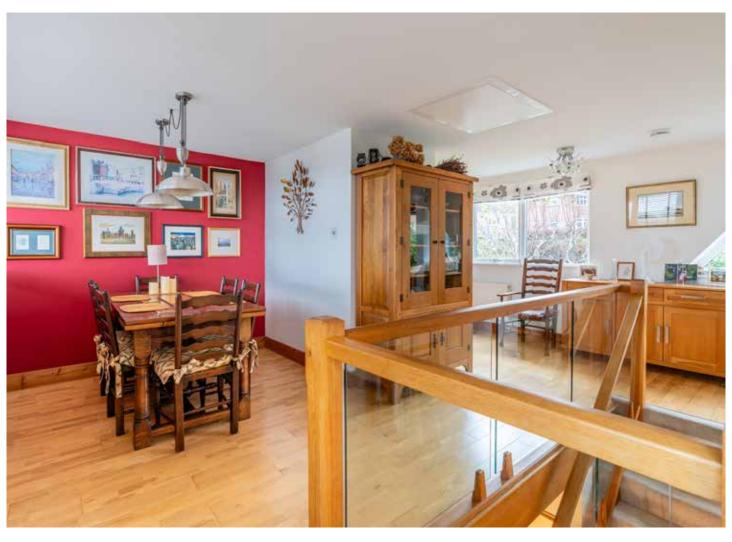

Stairs lead up to a large open plan dining area with loft access, outstanding views to the front, and cloakroom (with WC and wash basin.)

The impressive vaulted living room features a fitted wall unit, a decorative fireplace with electric fire, and large triangular windows to the front and rear giving far reaching views towards Badbury Rings.