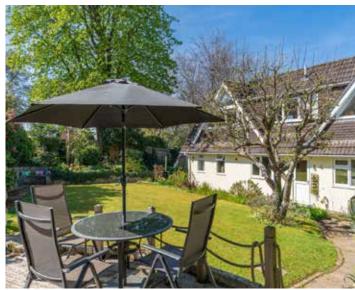

an attic workshop/store room with window to the front.

There is access at the side of the house to a nicely enclosed rear garden with a large lawn, raised stone edged flower and shrub beds, a timber sun deck and a summerhouse.