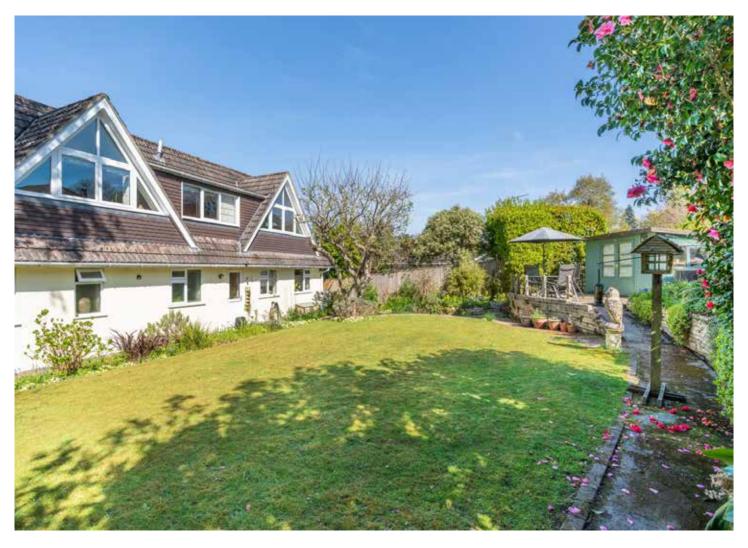

This well maintained family home stands in an elevated position in a small residential cul-de-sac, conveniently situated for town centre amenities, and has a private rear garden.

Steps lead to a covered entrance way. A wide front door leads to a spacious reception hall with an under stairs storage recess.

The front garden is raised, with a footpath and steps to the front door. A driveway provides parking for 2 vehicles and leads to a detached garage with electric roller door, lighting, power points, personal side door, and a short flight of timber stairs at the rear to

an attic workshop/store room with window to the front.

There is access at the side of the house to a nicely enclosed rear garden with a large lawn, raised stone edged flower and shrub beds, a timber sun deck and a summerhouse.