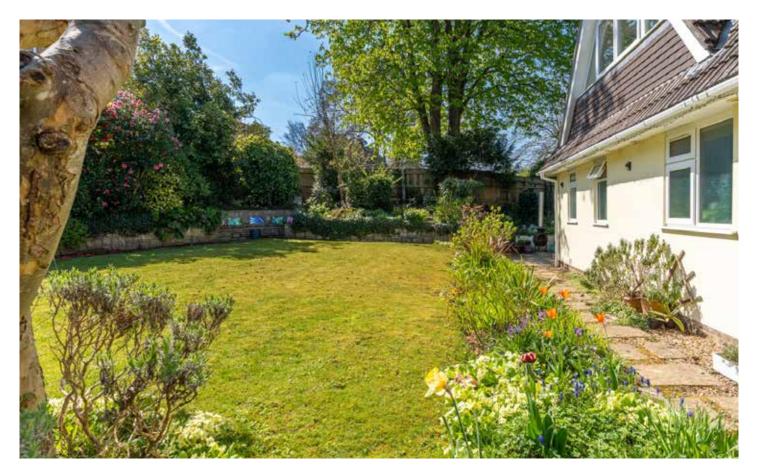

an attic workshop/store room with window to the front.

There is access at the side of the house to a nicely enclosed rear garden with a large lawn, raised stone edged flower and shrub beds, a timber sun deck and a summerhouse.