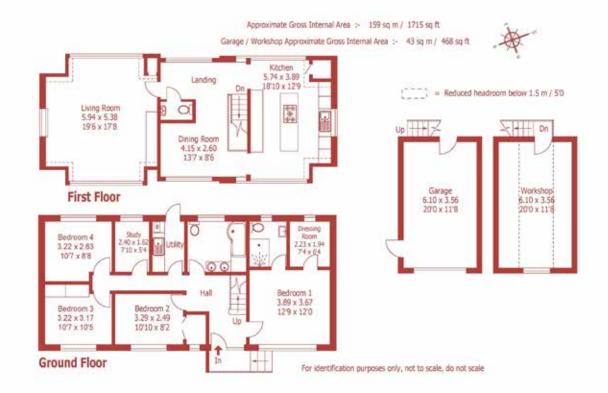

6 Badbury View Wimborne Dorset, BH21 1DH

A contemporary style 4 bedroom detached house with outstanding, far reaching views towards Badbury Rings.

PRICE GUIDE: £750,000-£760,000 FREEHOLD

COUNCIL TAX: Band F
EPC RATING: Band C

th Winkworth

Beautifully presented throughout, the property offers inverted accommodation to take full advantage of its views, and benefits from gas central heating, sealed unit double glazing, oak flooring, off road parking for 2 vehicles and a large garage with a workshop/store room above.

This well maintained family home stands in an elevated position in a small residential cul-de-sac, conveniently situated for town centre amenities, and has a private rear garden.

Steps lead to a covered entrance way. A wide front door leads to a spacious reception hall with an under stairs storage recess.

Bedroom 1 is a well proportioned room with en suite dressing room and shower room, bedroom 2 has a deep built-in cupboard, and bedroom 3 has built-in wardrobes and matching bedside cabinets. Bedroom 4 is at the rear, with an adjacent study (with high speed broadband connection.)

There is a large bathroom with fully tiled walls, spa bath (with shower and screen over), twin wash basins and a WC, and a utility room with sink, worktop, space and plumbing

for washing machine and tumble dryer, water softener, Glow Worm gas central heating boiler, and door to the rear garden.

Stairs lead up to a large open plan dining area with loft access, outstanding views to the front, and cloakroom (with WC and wash basin.)

The impressive vaulted living room features a fitted wall unit, a decorative fireplace with electric fire, and large triangular windows to the front and rear giving far reaching views towards Badbury Rings.

There is a stylish, contemporary style kitchen/break-fast room with granite worktops, an excellent range of units, island/breakfast bar with Smeg 5-burner gas hob and extractor above, Hotpoint electric double oven, integrated dishwasher, Hotpoint fridge-freezer and magnificent views towards Badbury Rings.

The front garden is raised, with a footpath and steps to the front door. A driveway provides parking for 2 vehicles and leads to a detached garage with electric roller door, lighting, power points, personal side door, and a short flight of timber stairs at the rear to

an attic workshop/store room with window to the front.

There is access at the side of the house to a nicely enclosed rear garden with a large lawn, raised stone edged flower and shrub beds, a timber sun deck and a summerhouse.