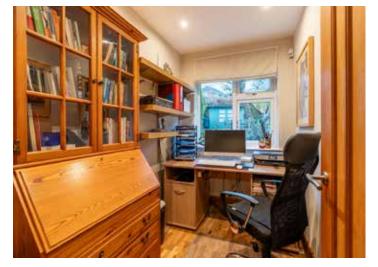

Bedroom 1 is a well proportioned room with en suite dressing room and shower room, bedroom 2 has a deep built-in cupboard, and bedroom 3 has built-in wardrobes and matching bedside cabinets. Bedroom 4 is at the rear, with an adjacent study (with high speed broadband connection.)