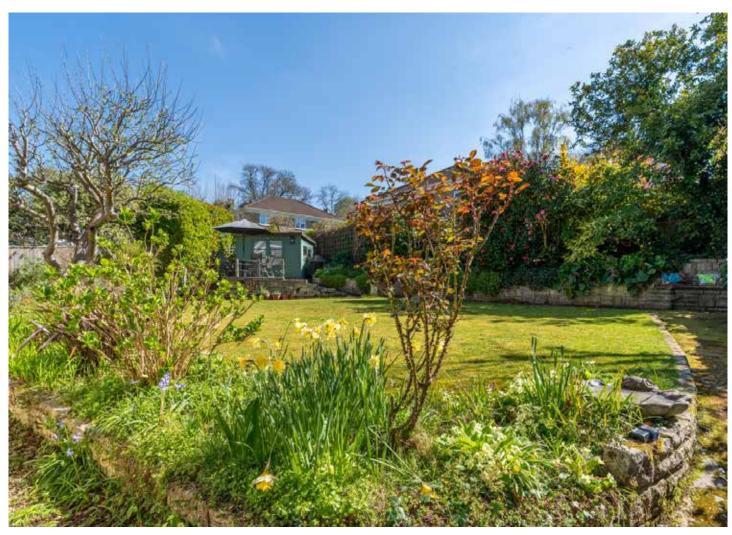

an attic workshop/store room with window to the front.

There is access at the side of the house to a nicely enclosed rear garden with a large lawn, raised stone edged flower and shrub beds, a timber sun deck and a summerhouse.