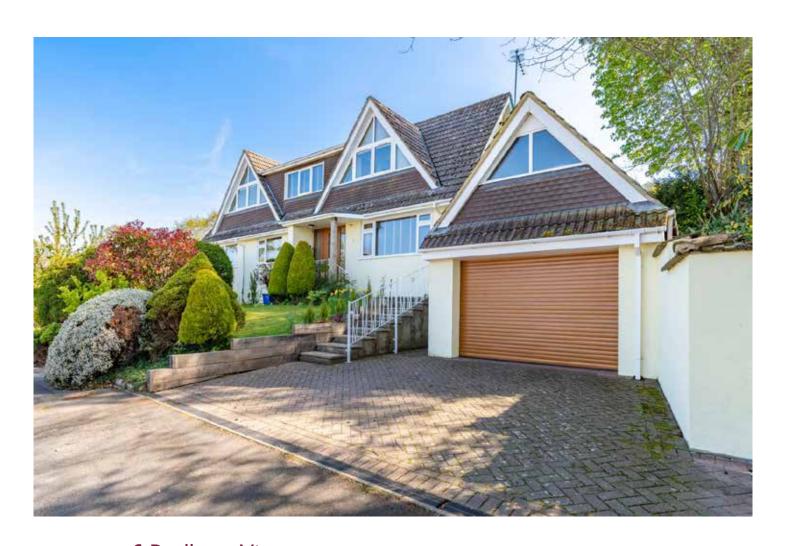

6 Badbury View Wimborne Dorset, BH21 1DH

A contemporary style 4 bedroom detached house with outstanding, far reaching views towards Badbury Rings.

PRICE GUIDE: £750,000-£760,000 FREEHOLD

COUNCIL TAX: Band F
EPC RATING: Band C

The front garden is raised, with a footpath and steps to the front door. A driveway provides parking for 2 vehicles and leads to a detached garage with electric roller door, lighting, power points, personal side door, and a short flight of timber stairs at the rear to

This well maintained family home stands in an elevated position in a small residential cul-de-sac, conveniently situated for town centre amenities, and has a private rear garden.

Steps lead to a covered entrance way. A wide front door leads to a spacious reception hall with an under stairs storage recess.