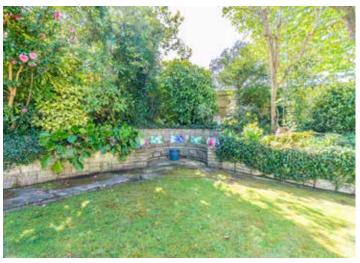

an attic workshop/store room with window to the front.

There is access at the side of the house to a nicely enclosed rear garden with a large lawn, raised stone edged flower and shrub beds, a timber sun deck and a summerhouse.