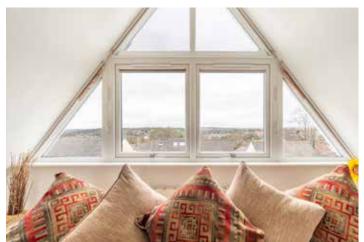

Stairs lead up to a large open plan dining area with loft access, outstanding views to the front, and cloakroom (with WC and wash basin.)

The impressive vaulted living room features a fitted wall unit, a decorative fireplace with electric fire, and large triangular windows to the front and rear giving far reaching views towards Badbury Rings.