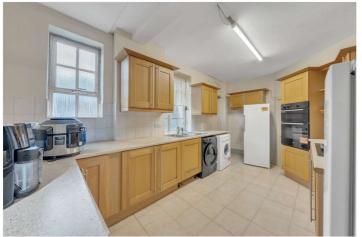

## MAIDA VALE, W9 OFFERS IN EXCESS OF £1,150,000 LEASEHOLD

An opportunity to purchase a spacious, well-proportioned (Approx. 1,507 sq. ft.), bright, three double bedroom, second floor apartment (with a lift) forming part of this popular, well-known, luxury, purpose-built block. The apartment has a large entertaining area, porterage, front and rear off-street parking (subject to availability), offers lateral living, with a reception room, separate dining room, kitchen breakfast room, three double bedrooms, bathroom, shower room, guest cloakroom and is situated in the heart of this fashionable area. Cropthorne Court is located close to all the local amenities including the boutique shops, cafes on Clifton Road (0.2 miles), the famous Regents Canal (0.3 miles) and Warwick Avenue Underground Station (Bakerloo line - 0.4 miles).