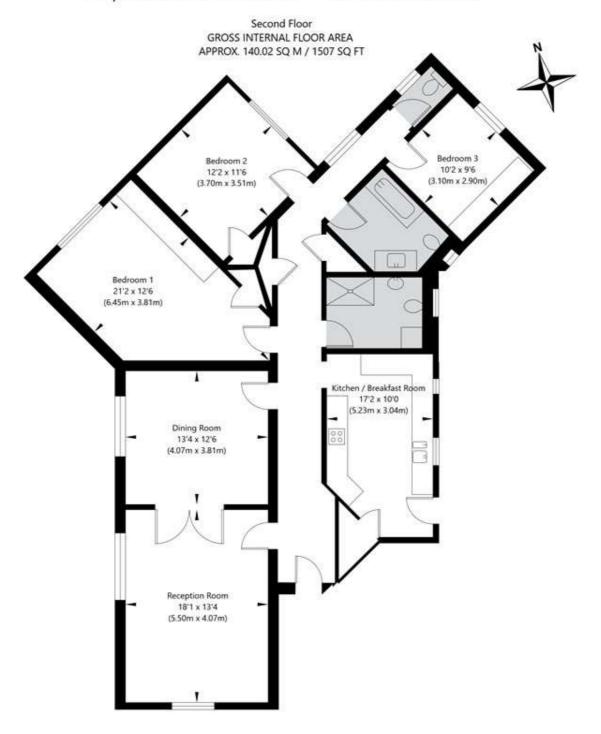

## Cropthorne Court, 20-28 Maida Vale, London W9 1TA

APPROXIMATE GROSS INTERNAL FLOOR AREA 140.02 SQ M / 1507 SQ FT
THIS FLOOR PLAN IS FOR ILLUSTRATIVE PURPOSES ONLY AND
SHOULD BE USED FOR THIS PURPOSE BY PROSPECTIVE APPLICANTS AS ITS NOT TO SCALE.