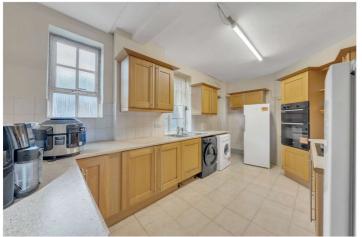

## MAIDA VALE, W9 OFFERS IN EXCESS OFF £1,150,000 LEASEHOLD

An opportunity to purchase a spacious, well-proportioned (Approx. 1,507 sq. ft.), bright, three double bedroom, second floor apartment (with a lift) forming part of this popular, well-known, luxury, purpose-built block. The apartment has a large entertaining area, porterage, front and rear off-street parking (subject to availability), offers lateral living, with a reception room, separate dining room, kitchen breakfast room, three double bedrooms, bathroom, shower room, guest cloakroom and is situated in the heart of this fashionable area. Cropthorne Court is located close to all the local amenities including the boutique shops, cafes on Clifton Road (0.2 miles), the famous Regents Canal (0.3 miles) and Warwick Avenue Underground Station (Bakerloo line - 0.4 miles).