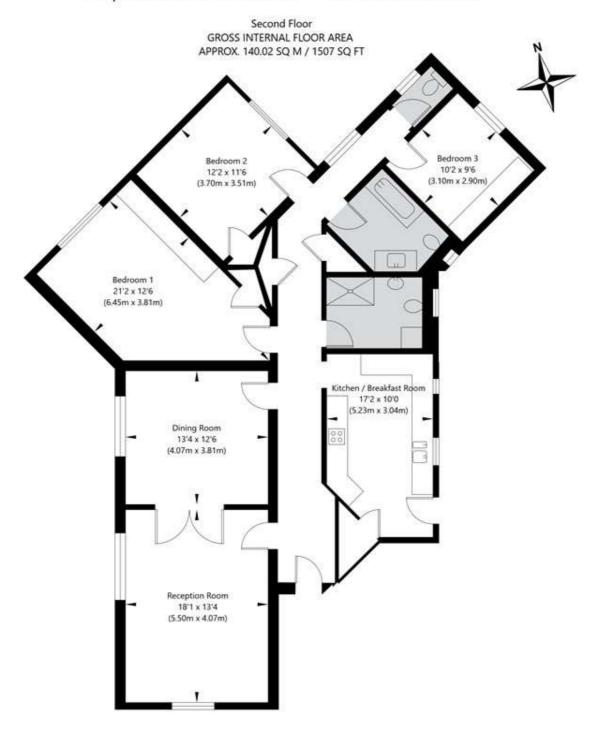

## MAIDA VALE, W9 OFFERS IN EXCESS OFF £1,150,000 LEASEHOLD

An opportunity to purchase a spacious, well-proportioned (Approx. 1,507 sq. ft.), bright, three double bedroom, second floor apartment (with a lift) forming part of this popular, well-known, luxury, purpose-built block. The apartment has a large entertaining area, porterage, front and rear off-street parking (subject to availability), offers lateral living, with a reception room, separate dining room, kitchen breakfast room, three double bedrooms, bathroom, shower room, guest cloakroom and is situated in the heart of this fashionable area. Cropthorne Court is located close to all the local amenities including the boutique shops, cafes on Clifton Road (0.2 miles), the famous Regents Canal (0.3 miles) and Warwick Avenue Underground Station (Bakerloo line - 0.4 miles).

## Cropthorne Court, 20-28 Maida Vale, London W9 1TA

APPROXIMATE GROSS INTERNAL FLOOR AREA 140.02 SQ M / 1507 SQ FT
THIS FLOOR PLAN IS FOR ILLUSTRATIVE PURPOSES ONLY AND
SHOULD BE USED FOR THIS PURPOSE BY PROSPECTIVE APPLICANTS AS ITS NOT TO SCALE.