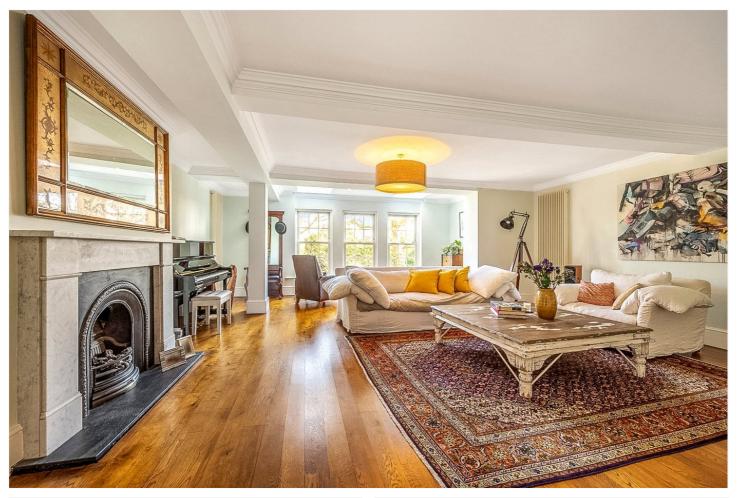

## **DESCRIPTION:**

Sat behind security gates, this beautifully presented imposing, white stucco, five/six bedroom, six bathroom (five en suite) town house of 3781 sq. ft, forming part of this magnificent terrace in the heart of Highgate Village. This impressive home is one of six houses and benefits from spacious accommodation with a large and welcoming hallway providing access to a study and 21ft reception room on the ground floor which overlooks the rear garden, a 21ft open/plan kitchen/breakfast room on the garden level, with twin French doors leading directly onto a 66 ft south east facing landscaped rear garden. This spacious family home further offers spectacular far-reaching views towards central London, a recording studio/bedroom on the top floor, a utility room and an off-street parking space behind electric gates. Southwood Lane is ideally located between historic Highgate Village with its shops, cafes and restaurants and Highgate Underground Station (Northern Line). The many quality schools of Highgate Village are all within walking distance and Hampstead Heath is just 0.6 mile away.