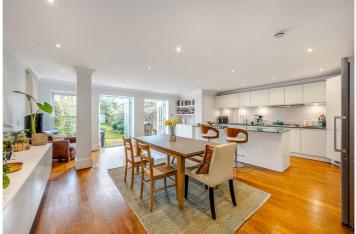

## **DESCRIPTION:**

Sat behind security gates, this beautifully presented imposing, white stucco, five/six bedroom, six bathroom (five en suite) town house of 3781 sq. ft, forming part of this magnificent terrace in the heart of Highgate Village. This impressive home is one of six houses and benefits from spacious accommodation with a large and welcoming hallway providing access to a study and 21ft reception room on the ground floor which overlooks the rear garden, a 21ft open/plan kitchen/breakfast room on the garden level, with twin French doors leading directly onto a 66 ft south east facing landscaped rear garden. This spacious family home further offers spectacular far-reaching views towards central London, a recording studio/bedroom on the top floor, a utility room and an off-street parking space behind electric gates. Southwood Lane is ideally located between historic Highgate Village with its shops, cafes and restaurants and Highgate Underground Station (Northern Line). The many quality schools of Highgate Village are all within walking distance and Hampstead Heath is just 0.6 mile away.