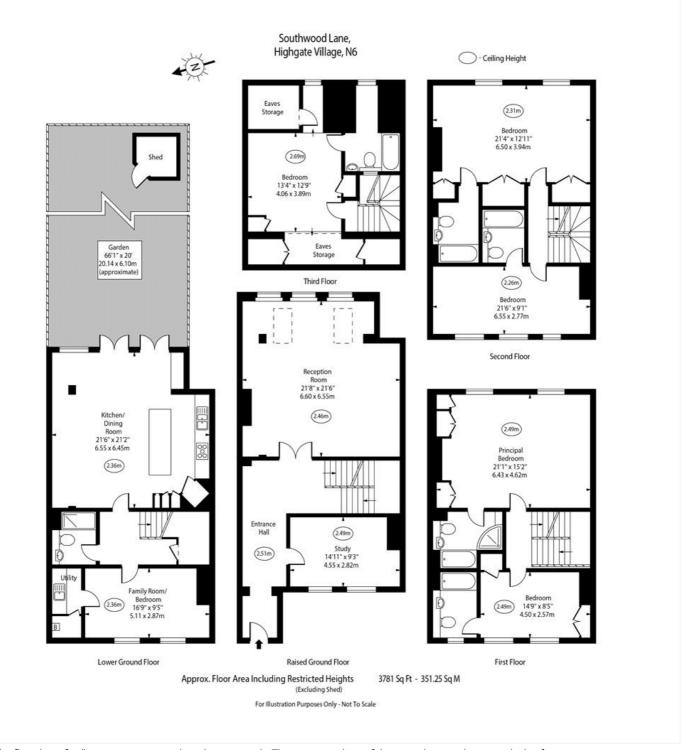

## **DESCRIPTION:**

Sat behind security gates, this beautifully presented imposing, white stucco, five/six bedroom, six bathroom (five en suite) town house of 3781 sq. ft, forming part of this magnificent terrace in the heart of Highgate Village. This impressive home is one of six houses and benefits from spacious accommodation with a large and welcoming hallway providing access to a study and 21ft reception room on the ground floor which overlooks the rear garden, a 21ft open/plan kitchen/breakfast room on the garden level, with twin French doors leading directly onto a 66 ft south east facing landscaped rear garden. This spacious family home further offers spectacular far-reaching views towards central London, a recording studio/bedroom on the top floor, a utility room and an off-street parking space behind electric gates. Southwood Lane is ideally located between historic Highgate Village with its shops, cafes and restaurants and Highgate Underground Station (Northern Line). The many quality schools of Highgate Village are all within walking distance and Hampstead Heath is just 0.6 mile away.

**Heating:** Gas central heating

Flood and Erosion: Very low.

This floorplan is for illustration purposes only and is not to scale. The position and size of doors, windows, appliances and other features are approximate.