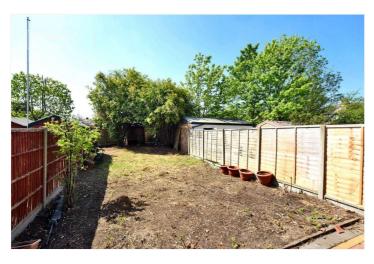

The accommodation comprises an entrance hall, two reception rooms, galley kitchen, two double bedrooms, a third single bedroom and the family bathroom.

Externally, the rear garden extends to approximately 72ft and is high fence enclosed. The front garden is paved for ease of maintenance and could be used as a driveway subject to planning consents.

**Bedroom** - 13'5" x 11'3" max (4.1m x 3.43m max)

**Bedroom** - 12'5" x 10'5" max (3.78m x 3.18m max)

**Bedroom** - 7'10" x 6'3" max (2.4m x 1.9m max)

**Bathroom** - 7' x 6'3" max (2.13m x 1.9m max)

Garden - Approx. 72ft