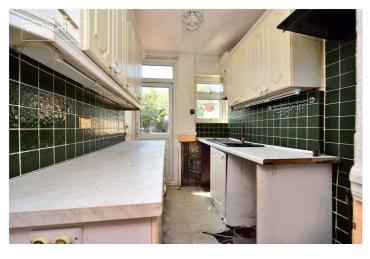

## **ACCOMMODATION**

**Entrance Hall** 

Front Reception Room -  $13'1" \times 11'7"max (4m \times 3.53mmax)$ 

Rear Reception Room - 12'5" x 11' max (3.78m x 3.35m max)

**Kitchen** - 10'9" x 6'2" max (3.28m x 1.88m max)