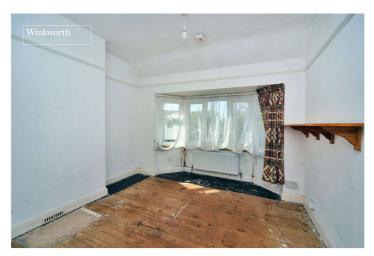

## **ACCOMMODATION**

**Entrance Hall** 

Front Reception Room -  $13'1" \times 11'7"max (4m \times 3.53mmax)$ 

Rear Reception Room - 12'5" x 11' max (3.78m x 3.35m max)

**Kitchen** - 10'9" x 6'2" max (3.28m x 1.88m max)