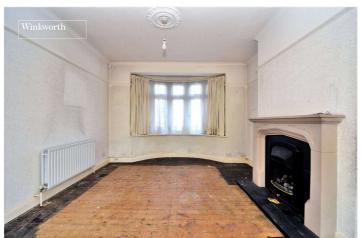

## **ACCOMMODATION**

**Entrance Hall** 

Front Reception Room -  $13'1" \times 11'7"max (4m \times 3.53mmax)$ 

Rear Reception Room - 12'5" x 11' max (3.78m x 3.35m max)

**Kitchen** - 10'9" x 6'2" max (3.28m x 1.88m max)