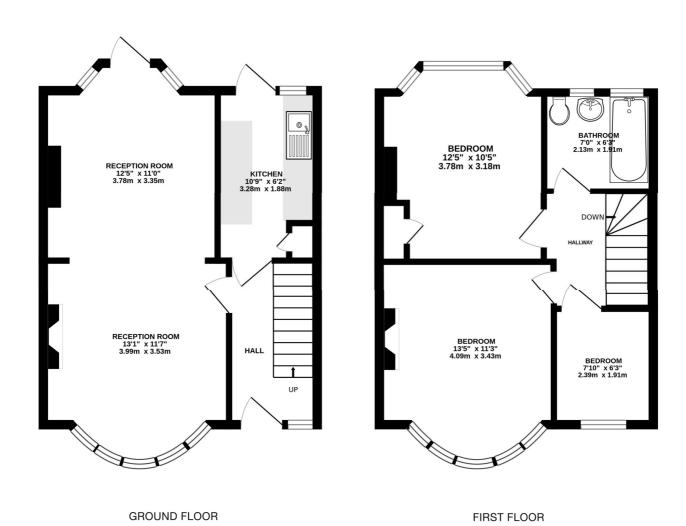

## **ACCOMMODATION**

**Entrance Hall** 

Front Reception Room -  $13'1" \times 11'7"max (4m \times 3.53mmax)$ 

Rear Reception Room - 12'5" x 11' max (3.78m x 3.35m max)

**Kitchen** - 10'9" x 6'2" max (3.28m x 1.88m max)

**Bedroom** - 13'5" x 11'3" max (4.1m x 3.43m max)

**Bedroom** - 12'5" x 10'5" max (3.78m x 3.18m max)

**Bedroom** - 7'10" x 6'3" max (2.4m x 1.9m max)

**Bathroom** - 7' x 6'3" max (2.13m x 1.9m max)

Garden - Approx. 72ft

## Staines Avenue, Cheam SM39 BQ

INTERNAL FLOOR AREA (APPROX.) 775 sq ft/ 72.0 sq m Garden extends to 72' (22.0m) approx.

Whilst every attempt has been made to ensure the accuracy of this floor plan, measurement of doors, windows, rooms and any other items are approximate and no responsibility is taken for any error, omission or mis-statement. Made with Metropix © 2025.