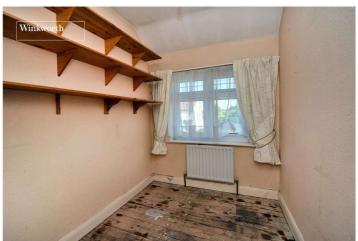

**Bedroom** - 13'5" x 11'3" max (4.1m x 3.43m max)

**Bedroom** - 12'5" x 10'5" max (3.78m x 3.18m max)

**Bedroom** - 7'10" x 6'3" max (2.4m x 1.9m max)

**Bathroom** - 7' x 6'3" max (2.13m x 1.9m max)

Garden - Approx. 72ft