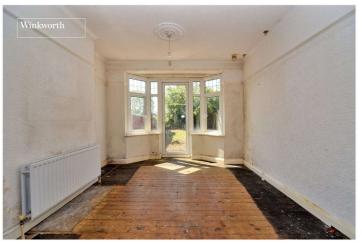

## **ACCOMMODATION**

**Entrance Hall** 

Front Reception Room -  $13'1" \times 11'7"max (4m \times 3.53mmax)$ 

Rear Reception Room - 12'5" x 11' max (3.78m x 3.35m max)

**Kitchen** - 10'9" x 6'2" max (3.28m x 1.88m max)