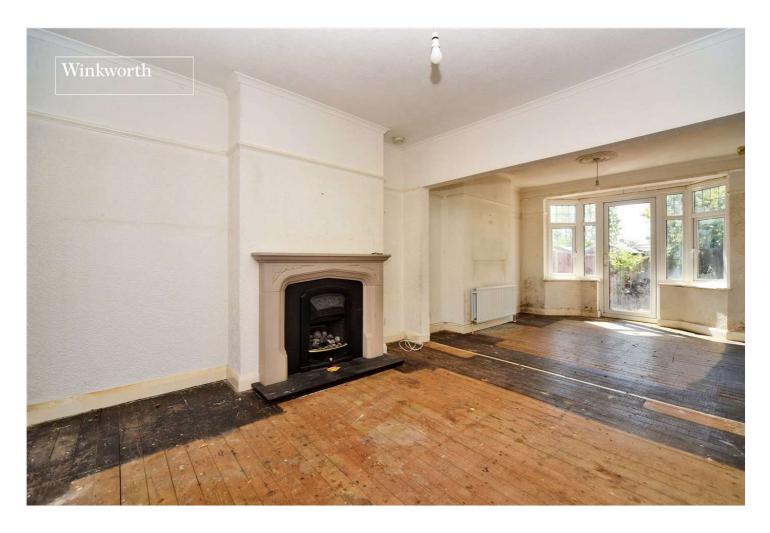

## **ACCOMMODATION**

**Entrance Hall** 

Front Reception Room -  $13'1" \times 11'7"max (4m \times 3.53mmax)$ 

Rear Reception Room - 12'5" x 11' max (3.78m x 3.35m max)

**Kitchen** - 10'9" x 6'2" max (3.28m x 1.88m max)