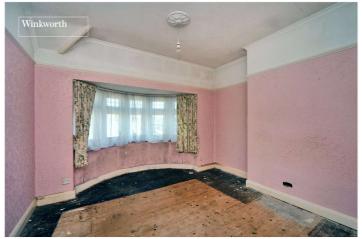

## **ACCOMMODATION**

**Entrance Hall** 

Front Reception Room -  $13'1" \times 11'7"max (4m \times 3.53mmax)$ 

Rear Reception Room - 12'5" x 11' max (3.78m x 3.35m max)

**Kitchen** - 10'9" x 6'2" max (3.28m x 1.88m max)