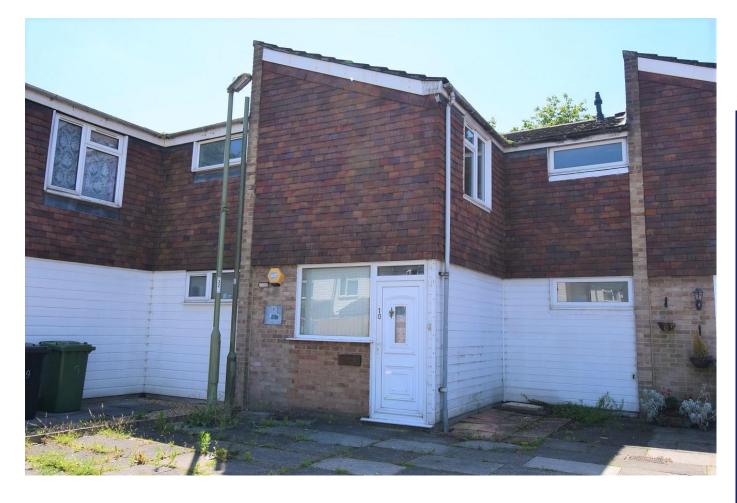

## **Description**

This decent size three bedroom terrace house is offered for sale with no onward chain and is available for a quick move if required.

The ground floor has a hallway with builtin storage cupboards and a downstairs loo. To the front is the study and at the rear is a large kitchen/dining room and a kitchen that opens out into a breakfast room.

Heading upstairs there are three good size bedrooms and a stylish bathroom with contemporary wall tiling.

Externally, the south facing rear garden is enclosed and has a decking area and there is non allocated parking to the front of the property.

The house is conveniently located just over ½ mile to the north of Basingstoke's railway station and town centre.

Winkworth