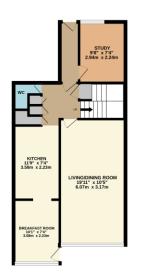

## **Accommodation**

Entrance hall
Cloakroom
Living/dining room
Kitchen
Breakfast room
Study
Three large bedrooms
Bathroom
South facing rear garden

Under the Property Misdescriptions Act 1991, these Particulars are a guide and act as information only. All details are given in good faith and are believed to be correct at time of printing. Winkworth give no representation as to their accuracy and potential purchasers or tenants must satisfy themselves by inspection or otherwise as to their correctness. No employee of Winkworth has authority to make or give any representation or warranty in relation to this property.

GROUND FLOOR 576 sq.ft. (53.6 sq.m.) approx.

1ST FLOOR 409 sq.ft. (38.0 sq.m.) approx.

TOTAL FLOOR AREEA: 986 sq M, (9.5 sq m) approx.
White every alternative seem and to receive the accuracy of the foodpar contained letter, resources of door, wickness, some and any offer letter as any approximation and to imaginately in stem for any any contained and to imaginately in stem for any any contained and the approximation of the services, systems and applications shown have not seen to done indicate or passor and applications of the application of the services, systems and applications of the services are applicate.