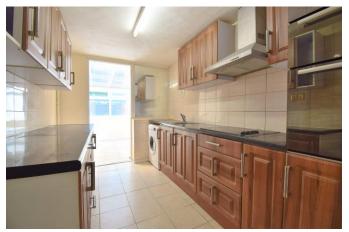

## **Description**

This decent size three bedroom terrace house is offered for sale with no onward chain and is available for a quick move if required.

The ground floor has a hallway with builtin storage cupboards and a downstairs loo. To the front is the study and at the rear is a large kitchen/dining room and a kitchen that opens out into a breakfast room.