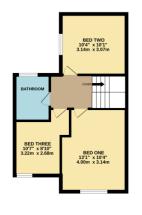

Heading upstairs there are three good size bedrooms and a stylish bathroom with contemporary wall tiling.

Externally, the south facing rear garden is enclosed and has a decking area and there is non allocated parking to the front of the property.

## **Accommodation**

Entrance hall
Cloakroom
Living/dining room
Kitchen
Breakfast room
Study
Three large bedrooms
Bathroom
South facing rear garden

Under the Property Misdescriptions Act 1991, these Particulars are a guide and act as information only. All details are given in good faith and are believed to be correct at time of printing. Winkworth give no representation as to their accuracy and potential purchasers or tenants must satisfy themselves by inspection or otherwise as to their correctness. No employee of Winkworth has authority to make or give any representation or warranty in relation to this property.

GROUND FLOOR 576 sq.ft. (53.6 sq.m.) approx.

1ST FLOOR 409 sq.ft. (38.0 sq.m.) approx.

TOTAL FLOOR AREEA: 986 sq M, (9.5 sq m) approx.
White every alternative seem and to receive the accuracy of the foodpar contained letter, resources of door, wickness, some and any offer letter as any approximation and to imaginately in stem for any any contained and to imaginately in stem for any any contained and the approximation of the services, systems and applications shown have not seen to done indicate or passor and applications of the application of the services, systems and applications of the services are applicate.