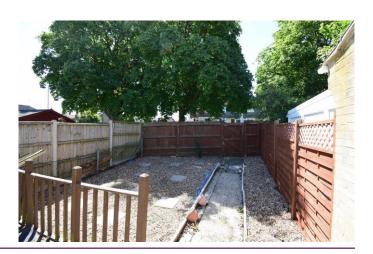

Heading upstairs there are three good size bedrooms and a stylish bathroom with contemporary wall tiling.

Externally, the south facing rear garden is enclosed and has a decking area and there is non allocated parking to the front of the property.

## **Accommodation**

Entrance hall
Cloakroom
Living/dining room
Kitchen
Breakfast room
Study
Three large bedrooms
Bathroom
South facing rear garden

Under the Property Misdescriptions Act 1991, these Particulars are a guide and act as information only. All details are given in good faith and are believed to be correct at time of printing. Winkworth give no representation as to their accuracy and potential purchasers or tenants must satisfy themselves by inspection or otherwise as to their correctness. No employee of Winkworth has authority to make or give any representation or warranty in relation to this property.