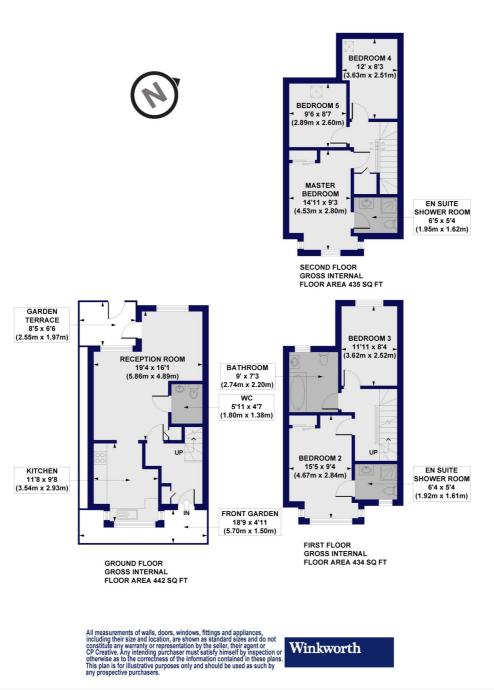

## Mildenhall Road, E5 Approx. Gross Internal Floor Area 1311 sq. ft / 121.83 sq. m

This floorplan is for illustration purposes only and is not to scale. The position and size of doors, windows, appliances and other features are approximate.