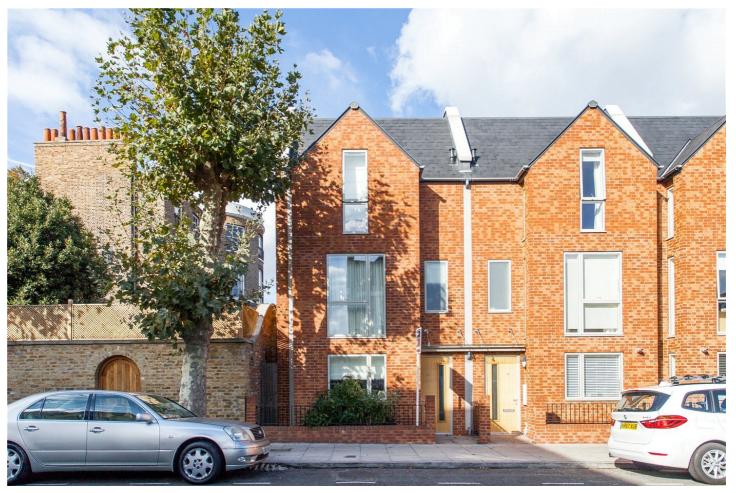

MILDENHALL ROAD, HACKNEY, LONDON, E5 £950,000 LEASEHOLD

## **DESCRIPTION:**

This rarely available five-bedroom, three-bathroom townhouse is nestled on Mildenhall Road, E5, boasting approximately 1,311 sq. ft of living space. The ground floor sets the tone for luxurious living with a fully fitted kitchen, a convenient guest WC, and a generously sized reception room that seamlessly extends onto a private garden terrace. Beyond the terrace lies a shared communal garden. Further enhancing the appeal are additional private gardens to the rear of the communal grounds. Ascending to the first floor, two spacious double bedrooms await, one of which enjoys the added convenience of an en-suite shower room. Accompanying these is a three-piece suite family bathroom. The second floor presents three additional bedrooms, including the master bedroom, which also benefits from an en-suite shower room.

Situated in the heart of E5, Mildenhall Road provides an enviable location with a wealth of amenities at your doorstep. Explore the vibrant local area, enriched with trendy cafes, boutiques, and green spaces. The property benefits from excellent transport links, including nearby bus stops and rail stations, ensuring easy access to the city centre and beyond.