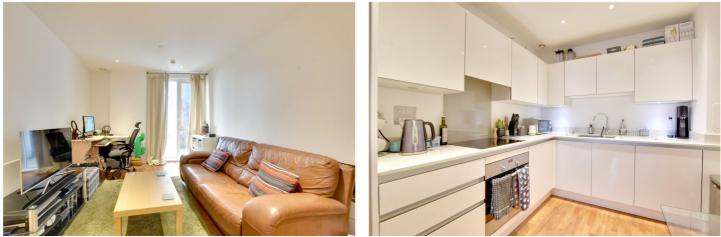

## DESCRIPTION:

A well-presented one bedroom, 2nd floor modern apartment that is in good decorative order throughout and measures c538 sq. ft. Located just moments from mainline rail • modern apartment and DLR.

The accommodation briefly comprises a large and bright reception room, with an open plan kitchen that features all the usual fitted white goods. There is a good sized double bedroom, with fitted wardrobes and a family bathroom. Just off the entrance hallway is • c538 sq. ft a utility cupboard. Added benefits include a central communal terrace and concierge ulleton site.