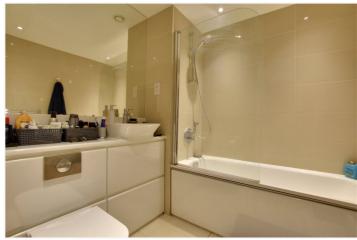

The accommodation briefly comprises a large and bright reception room, with an open plan kitchen that features all the usual fitted white goods. There is a good sized double bedroom, with fitted wardrobes and a family bathroom. Just off the entrance hallway is • c538 sq. ft a utility cupboard. Added benefits include a central communal terrace and concierge ulleton site.

away, and offers a superb array of shops and restaurants, along with Greenwich Market • modern family bathroom and riverboat service. Your earliest viewing is highly recommended.

- one bedroom
- 1st floor (with lift)
- good condition
- communal terrace
- large open plan kitchen/living room
- West Greenwich location