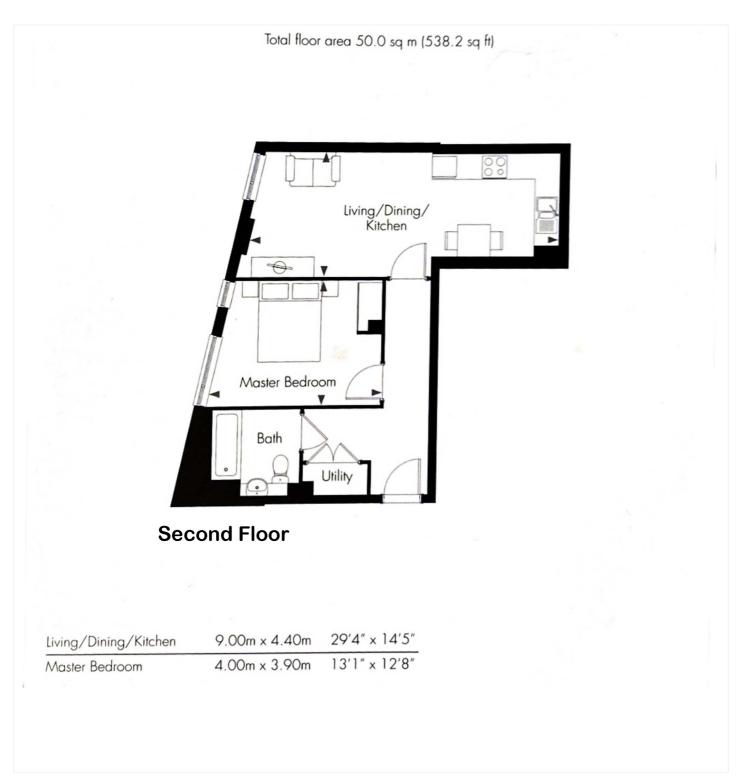

This floorplan is for illustration purposes only and is not to scale. The position and size of doors, windows, appliances and other features are approximate.

Tenure: Leasehold Term: 137 year and 2 months Service Charge: £2927 per annum Ground Rent: £ 250 Annually (subject to increase) Council Tax Band: B Where no figures are shown, we have been unable to ascertain the information. All figures that are shown were correct at the time of printing.