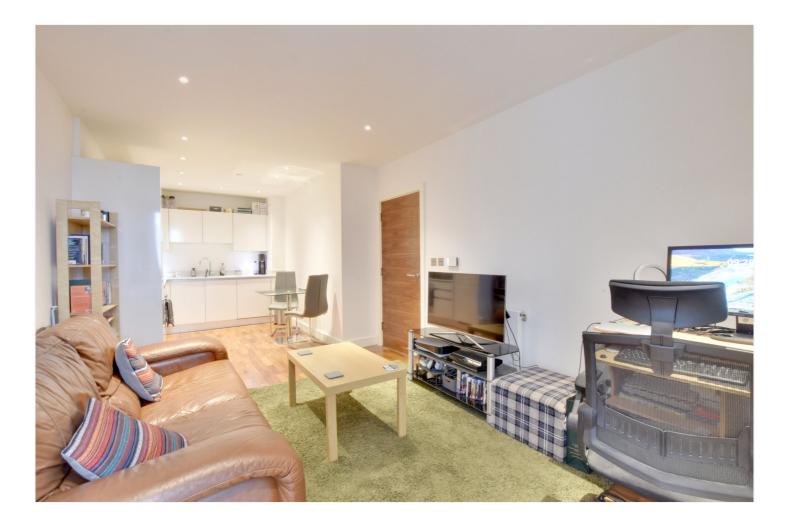

## DESCRIPTION:

A well-presented one bedroom, 2nd floor modern apartment that is in good decorative order throughout and measures c538 sq. ft. Located just moments from mainline rail • modern apartment and DLR.

The accommodation briefly comprises a large and bright reception room, with an open plan kitchen that features all the usual fitted white goods. There is a good sized double bedroom, with fitted wardrobes and a family bathroom. Just off the entrance hallway is • c538 sq. ft a utility cupboard. Added benefits include a central communal terrace and concierge ulleton site.

away, and offers a superb array of shops and restaurants, along with Greenwich Market • modern family bathroom and riverboat service. Your earliest viewing is highly recommended.

- one bedroom
- 1st floor (with lift)
- good condition
- communal terrace
- large open plan kitchen/living room
- West Greenwich location