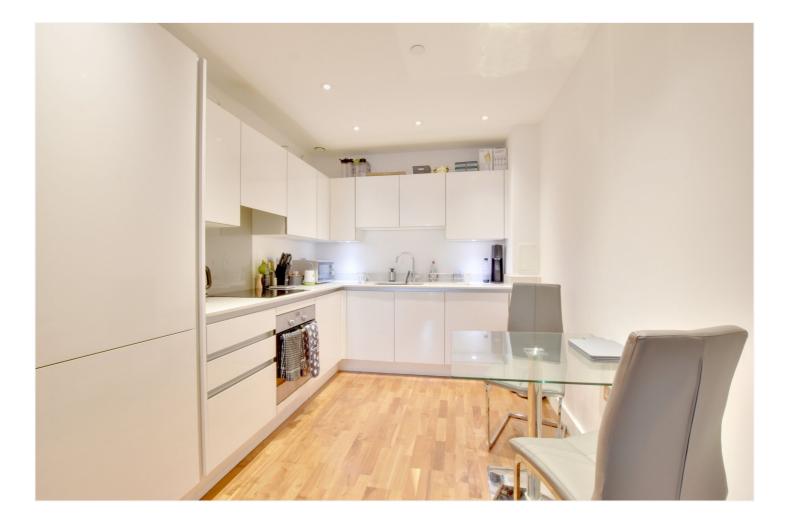

The accommodation briefly comprises a large and bright reception room, with an open plan kitchen that features all the usual fitted white goods. There is a good sized double bedroom, with fitted wardrobes and a family bathroom. Just off the entrance hallway is • c538 sq. ft a utility cupboard. Added benefits include a central communal terrace and concierge ulleton site.