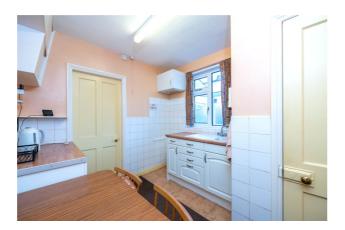

#### **Entrance Hall**

Living Room - 14'4" x 11'7" (4.37m x 3.53m)

Kitchen - 10'3" x 8'11" (3.12m x 2.72m)

**Downstairs Bathroom** 

Utility - 8'3" x 2'8" (2.51m x 0.81m)

**Downstairs Cloakroom** 

Bedroom One - 14'4" x 11'7" (4.37m x 3.53m)