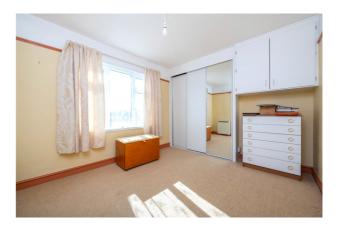

Bedroom Two - 10'1" x 9'6" (3.07m x 2.9m)

Bedroom Three - 9' x 6'9" (2.74m x 2.06m)