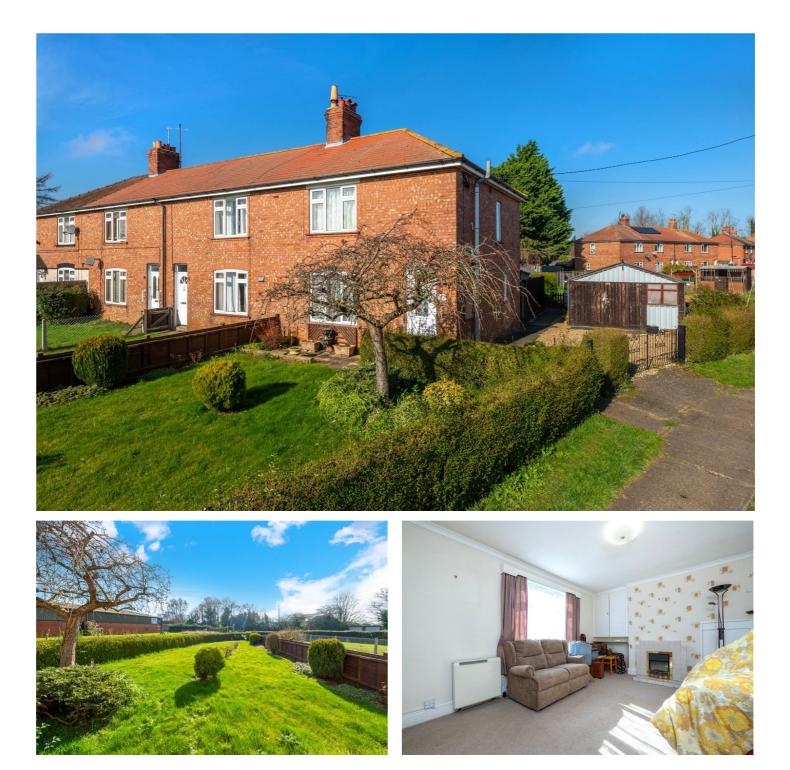

## 27 GROSVENOR ROAD, BILLINGBOROUGH, LINCOLNSHIRE, NG34 0QN

### £160,000 FREEHOLD

This Three Bedroom End-Terraced Home sits on a very generous plot with a detached garage to the side and off street parking. The property benefits from a corner plot position with a large front and rear garden which is principally laid to lawn. Internally, the property could benefit from a scheme of modernisation, but would make a fantastic starter home offering well-proportioned accommodation in a very popular village.

The accommodation comprises of Entrance Hall, Lounge, Kitchen, Downstairs Bathroom, Utility, Downstairs Cloakroom, Three Bedrooms and W/C.

Sleaford | 01529 303 377 | sleaford@winkworth.co.uk

### W/C

- NO CHAIN
- DETACHED GARAGE
- LARGE PLOT
- IMPRESSIVE SIZED REAR GARDEN
- IN NEED OF MODERNISATION
- POPULAR VILLAGE LOCATION
- WELL PROPORTIONED ACCOMMODATION
- CORNER PLOT

This floorplan is for illustration purposes only and is not to scale. The position and size of doors, windows, appliances and other features are approximate.