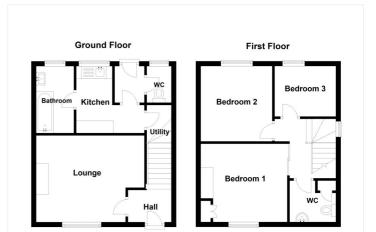

The accommodation comprises of Entrance Hall, Lounge, Kitchen, Downstairs Bathroom, Utility, Downstairs Cloakroom, Three Bedrooms and W/C.

Sleaford | 01529 303 377 | sleaford@winkworth.co.uk

#### **Entrance Hall**

Living Room - 14'4" x 11'7" (4.37m x 3.53m)

Kitchen - 10'3" x 8'11" (3.12m x 2.72m)

**Downstairs Bathroom** 

Utility - 8'3" x 2'8" (2.51m x 0.81m)

**Downstairs Cloakroom** 

Bedroom One - 14'4" x 11'7" (4.37m x 3.53m)

Bedroom Two - 10'1" x 9'6" (3.07m x 2.9m)

Bedroom Three - 9' x 6'9" (2.74m x 2.06m)

### W/C

- NO CHAIN
- DETACHED GARAGE
- LARGE PLOT
- IMPRESSIVE SIZED REAR GARDEN
- IN NEED OF MODERNISATION
- POPULAR VILLAGE LOCATION
- WELL PROPORTIONED ACCOMMODATION
- CORNER PLOT

This floorplan is for illustration purposes only and is not to scale. The position and size of doors, windows, appliances and other features are approximate.