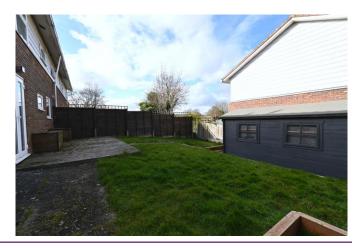

Upon entering the property there is a hallway with the living room to the front and a modern Kitchen/dining room across the back. In addition, there is a downstairs cloakroom.

From the dining area there are two sets of French doors leading out to the generous size rear garden with a patio and storage shed. You can also access the garden from two gates located at the front and side.