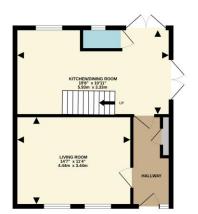

1ST FLOOR 433 sq.ft. (40.2 sq.m.) approx.

TOTAL FLOOR AREA: 866 sq.ft. (80.4 sg.m.) approx. Whate every attempt has been made to ensure the accusary of the flooright continued here, measurement of corps, endours, somme and any other terms are agreements and no responsibility is taken for any ere consists on or miscascener. This just is to illustrate proposes only and should be used as such by any prospective purchaser. The services, systems and appliances shown have not been tested and no guarant as to the proposed proposed by the discourt value by giving and purchaser.