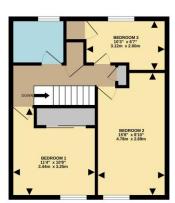

Upstairs there are two double bedrooms and one single bedroom plus a modern bathroom. There are non-allocated parking spaces to the front.

Winkworth

Accommodation
End terraced house
Three bedrooms
Living room
Kitchen/dining room
Downstairs cloakroom
Bathroom
Garden

1ST FLOOR 433 sq.ft. (40.2 sq.m.) approx.

TOTAL FLOOR AREA: 866 sq.ft. (80.4 sg.m.) approx. Whate every attempt has been made to ensure the accusary of the flooright continued here, measurement of corps, endours, somme and any other terms are agreements and no responsibility is taken for any ere consists on or miscascener. This just is to illustrate proposes only and should be used as such by any prospective purchaser. The services, systems and appliances shown have not been tested and no guarant as to the proposed proposed by the discourt value by giving and purchaser.