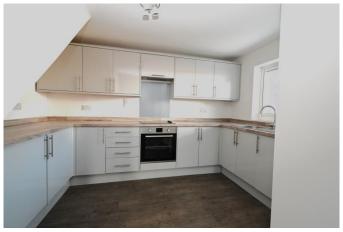

## **Description**

A good size three bedroom end of terraced house situated in the popular area of Brighton Hill within walking distance to local schools and amenities. The accommodation comprises a modern fitted kitchen and bathroom, with a generous size rear garden.

Upon entering the property there is a hallway with the living room to the front and a modern Kitchen/dining room across the back. In addition, there is a downstairs cloakroom.

From the dining area there are two sets of French doors leading out to the generous size rear garden with a patio and storage shed. You can also access the garden from two gates located at the front and side.