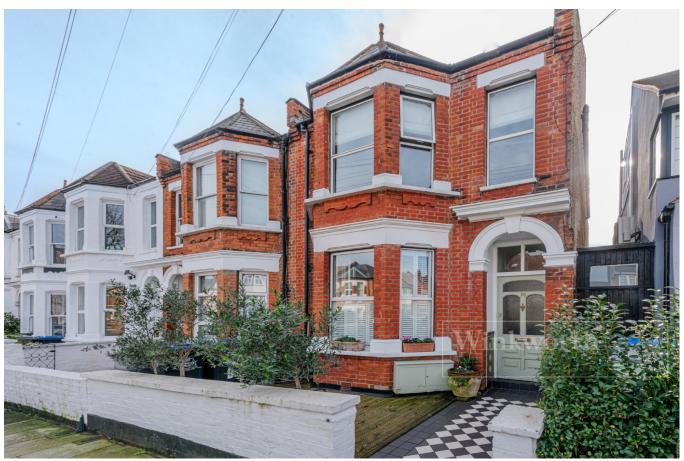

HERBERT GARDENS, LONDON, NW10 **£775,000 SHARE OF FREEHOLD** 

WINKWORTH ARE PLEASED TO BRING TO MARKET THIS TRULY STUNNING THREE BEDROOM, TWO BATHROOM, SPLIT LEVEL FLAT SPREAD ACROSS 1,107 SQFT IN A PERIOD CONVERSION ON THE SOUGHT AFTER HERBERT GARDENS.

## **LOCATION:**

Herbert Gardens is a short walk from College Road with its array of independent shops, cafes, and popular Gastropub, The Island - which is widely considered the best in the area. The location also means that both Kensal Rise and Kensal Green Stations are less than a 0.25 mile from the front door, meaning easy access to both the London Overground and the London Underground (Bakerloo line). Various parks including Queens Park are located close by, or it's very easy to get to Hampstead Heath on the Overground.