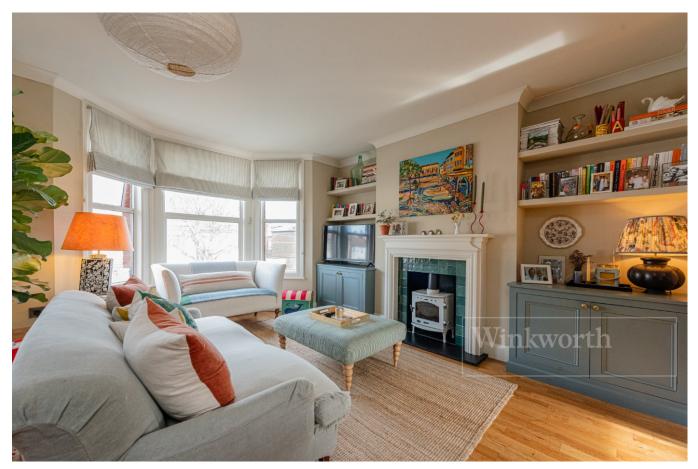

## **DESCRIPTION:**

This fantastic property is in excellent order throughout arranged over two floors measuring approximately 1,107 sqft. To the front of the property, it has been opened up to create a lovely 'L' shaped open plan area which has ample space for dining, lounging and cooking. There is a lovely central log burner with built in storage, with the kitchen benefitting from integrated appliances. Furthermore on this level there are two bedrooms, and main four piece family bathroom suite. The loft conversion houses the principle bedroom with en-suite shower room, built in wardrobes and south facing Juliet-style balcony. This really is a great example of one of these properties with viewing coming highly recommended.