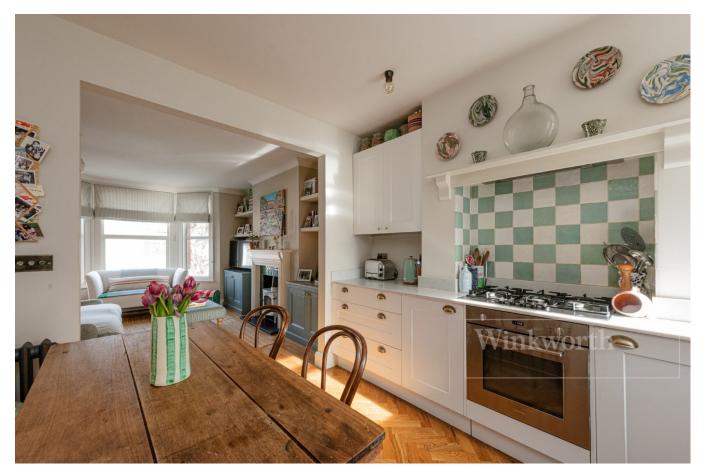

## **DESCRIPTION:**

This fantastic property is in excellent order throughout arranged over two floors measuring approximately 1,107 sqft. To the front of the property, it has been opened up to create a lovely 'L' shaped open plan area which has ample space for dining, lounging and cooking. There is a lovely central log burner with built in storage, with the kitchen benefitting from integrated appliances. Furthermore on this level there are two bedrooms, and main four piece family bathroom suite. The loft conversion houses the principle bedroom with en-suite shower room, built in wardrobes and south facing Juliet-style balcony. This really is a great example of one of these properties with viewing coming highly recommended.