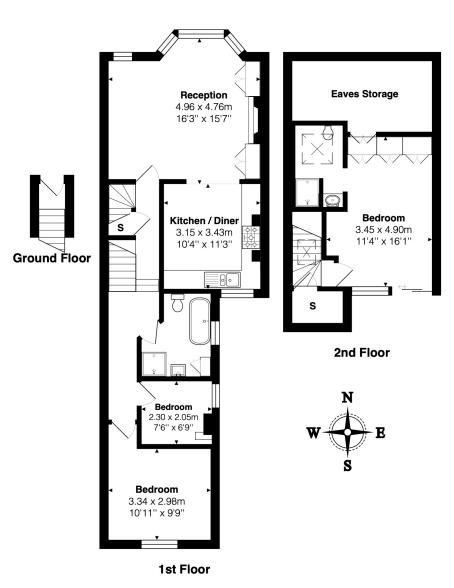

Winkworth

Total Area: 102.8 m<sup>2</sup> ... 1107 ft<sup>2</sup> All measurements are approximate and for display purposes only

This floorplan is for illustration purposes only and is not to scale. The position and size of doors, windows, appliances and other features are approximate.