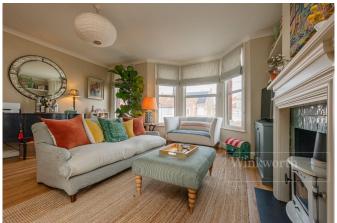

## **DESCRIPTION:**

This fantastic property is in excellent order throughout arranged over two floors measuring approximately 1,107 sqft. To the front of the property, it has been opened up to create a lovely 'L' shaped open plan area which has ample space for dining, lounging and cooking. There is a lovely central log burner with built in storage, with the kitchen benefitting from integrated appliances. Furthermore on this level there are two bedrooms, and main four piece family bathroom suite. The loft conversion houses the principle bedroom with en-suite shower room, built in wardrobes and south facing Juliet-style balcony. This really is a great example of one of these properties with viewing coming highly recommended.