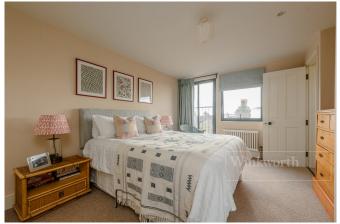

## **DESCRIPTION:**

This fantastic property is in excellent order throughout arranged over two floors measuring approximately 1,107 sqft. To the front of the property, it has been opened up to create a lovely 'L' shaped open plan area which has ample space for dining, lounging and cooking. There is a lovely central log burner with built in storage, with the kitchen benefitting from integrated appliances. Furthermore on this level there are two bedrooms, and main four piece family bathroom suite. The loft conversion houses the principle bedroom with en-suite shower room, built in wardrobes and south facing Juliet-style balcony. This really is a great example of one of these properties with viewing coming highly recommended.