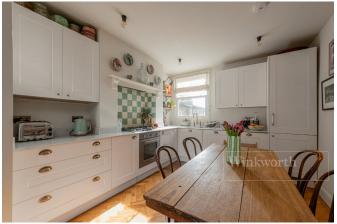

## **DESCRIPTION:**

This fantastic property is in excellent order throughout arranged over two floors measuring approximately 1,107 sqft. To the front of the property, it has been opened up to create a lovely 'L' shaped open plan area which has ample space for dining, lounging and cooking. There is a lovely central log burner with built in storage, with the kitchen benefitting from integrated appliances. Furthermore on this level there are two bedrooms, and main four piece family bathroom suite. The loft conversion houses the principle bedroom with en-suite shower room, built in wardrobes and south facing Juliet-style balcony. This really is a great example of one of these properties with viewing coming highly recommended.