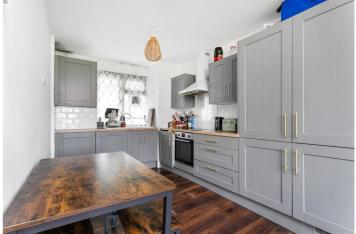

## **DESCRIPTION:**

The highlight of this flat is its inviting open plan kitchen and living room, creating a spacious and versatile area. The modern kitchen is equipped with integrated appliances and provides ample room for a dining table. Both bedrooms in this flat are generously sized double rooms, ensuring a comfortable living experience. Each bedroom offers plenty of space for wardrobes, and one of them features a convenient built-in cupboard, providing additional storage. There is also a well-appointed 3-piece bathroom suite.