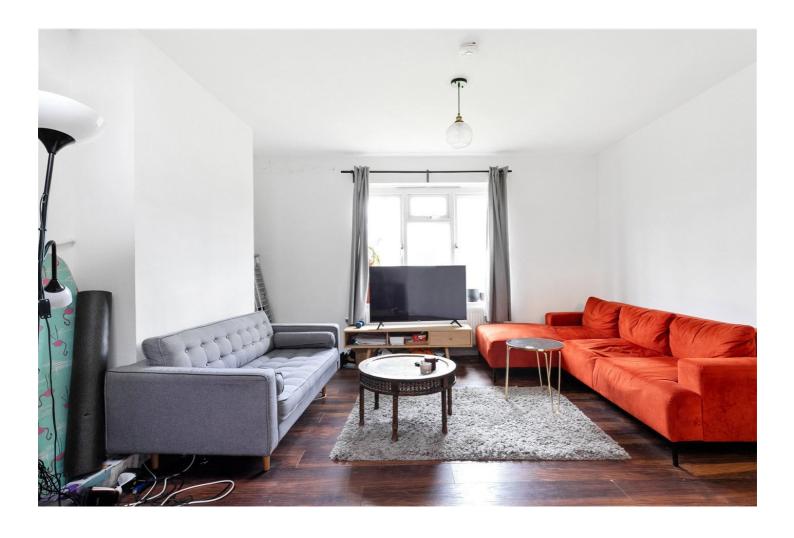

## **DESCRIPTION:**

The highlight of this flat is its inviting open plan kitchen and living room, creating a spacious and versatile area. The modern kitchen is equipped with integrated appliances and provides ample room for a dining table. Both bedrooms in this flat are generously sized double rooms, ensuring a comfortable living experience. Each bedroom offers plenty of space for wardrobes, and one of them features a convenient built-in cupboard, providing additional storage. There is also a well-appointed 3-piece bathroom suite.