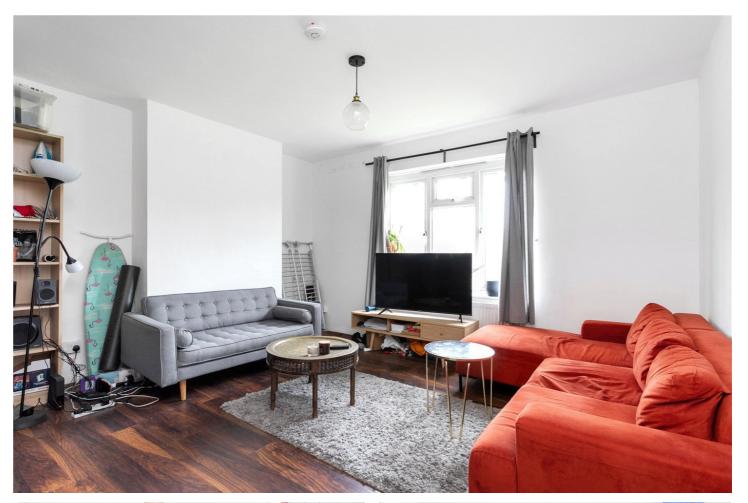

## **DESCRIPTION:**

The highlight of this flat is its inviting open plan kitchen and living room, creating a spacious and versatile area. The modern kitchen is equipped with integrated appliances and provides ample room for a dining table. Both bedrooms in this flat are generously sized double rooms, ensuring a comfortable living experience. Each bedroom offers plenty of space for wardrobes, and one of them features a convenient built-in cupboard, providing additional storage. There is also a well-appointed 3-piece bathroom suite.