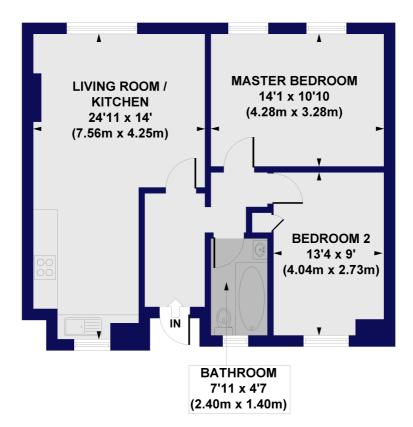

## Kent Court, Kent Street, E2 Approx. Gross Internal Floor Area 681 sq. ft / 63.29 sq. m

**GROUND FLOOR** 

All measurements of walls, doors, windows, fittings and appliances, including their size and location, are shown as standard sizes and do not constitute any warranty or representation by the seller, their agent or CP Creative. Any intending purchaser must satisfy himself by inspection or otherwise as to the correctness of the information contained in these plans. This plan is for illustrative purposes only and should be used as such by any prospective purchasers.

Winkworth

This floorplan is for illustration purposes only and is not to scale. The position and size of doors, windows, appliances and other features are approximate.

Hackney | 020 8986 4216 | hackney@winkworth.co.uk