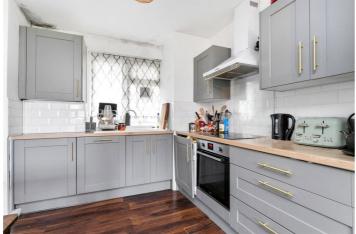

## **DESCRIPTION:**

The highlight of this flat is its inviting open plan kitchen and living room, creating a spacious and versatile area. The modern kitchen is equipped with integrated appliances and provides ample room for a dining table. Both bedrooms in this flat are generously sized double rooms, ensuring a comfortable living experience. Each bedroom offers plenty of space for wardrobes, and one of them features a convenient built-in cupboard, providing additional storage. There is also a well-appointed 3-piece bathroom suite.