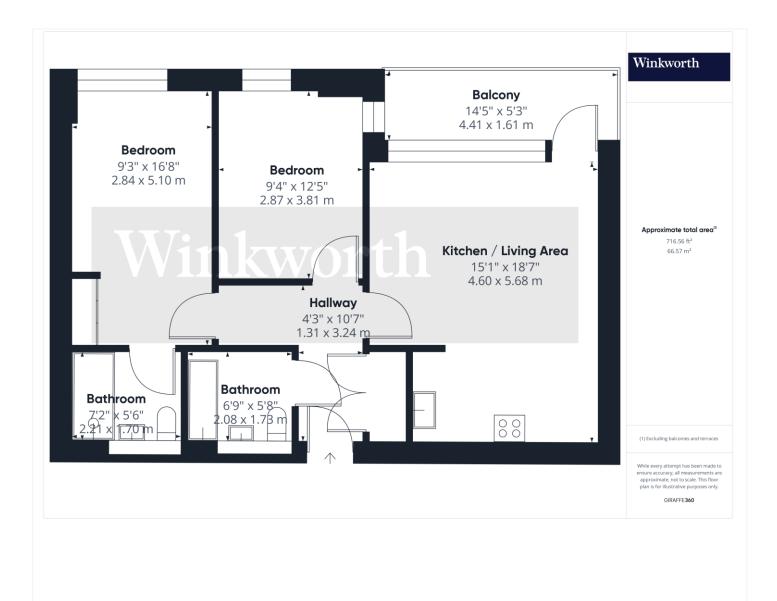

## **DESCRIPTION:**

Expansive two bedroom apartment in the popular Bodiam Court. This contemporary flat comprises an open-plan reception room with fully-equipped kitchen, two well-proportioned bedrooms, two modern bathrooms and plenty of storage space. The property further benefits from a private balcony, lift access and secure parking. Situated on Lakeside Drive, the property is ideally positioned for transport links into Central London. Not only are the A40 and North Circular nearby, but also the Piccadilly Line at Park Royal Station and Central Line at Hanger Lane Station. Close to amenities and parks, this is a perfect opportunity of a first time purchase as well as comfortable upsize/downsize option.