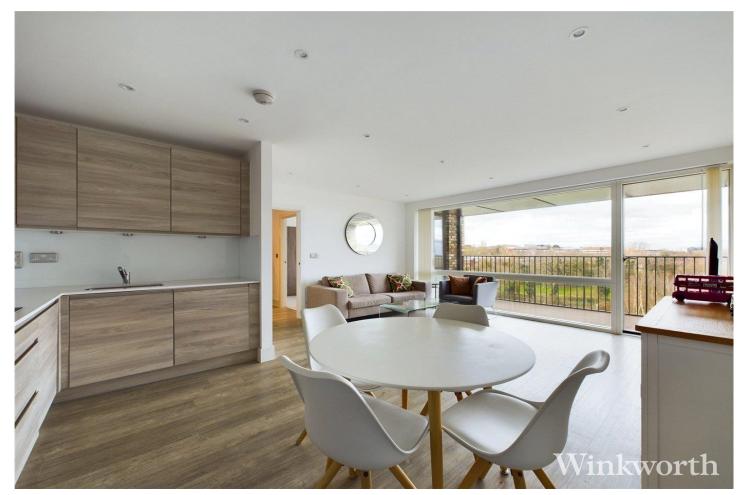

## **DESCRIPTION:**

Expansive two bedroom apartment in the popular Bodiam Court. This contemporary flat comprises an open-plan reception room with fully-equipped kitchen, two well-proportioned bedrooms, two modern bathrooms and plenty of storage space. The property further benefits from a private balcony, lift access and secure parking. Situated on Lakeside Drive, the property is ideally positioned for transport links into Central London. Not only are the A40 and North Circular nearby, but also the Piccadilly Line at Park Royal Station and Central Line at Hanger Lane Station. Close to amenities and parks, this is a perfect opportunity of a first time purchase as well as comfortable upsize/downsize option.