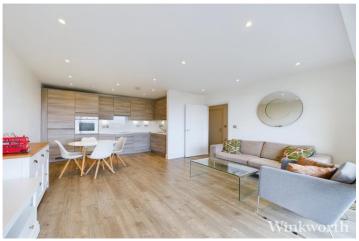

## **DESCRIPTION:**

Expansive two bedroom apartment in the popular Bodiam Court. This contemporary flat comprises an open-plan reception room with fully-equipped kitchen, two well-proportioned bedrooms, two modern bathrooms and plenty of storage space. The property further benefits from a private balcony, lift access and secure parking. Situated on Lakeside Drive, the property is ideally positioned for transport links into Central London. Not only are the A40 and North Circular nearby, but also the Piccadilly Line at Park Royal Station and Central Line at Hanger Lane Station. Close to amenities and parks, this is a perfect opportunity of a first time purchase as well as comfortable upsize/downsize option.