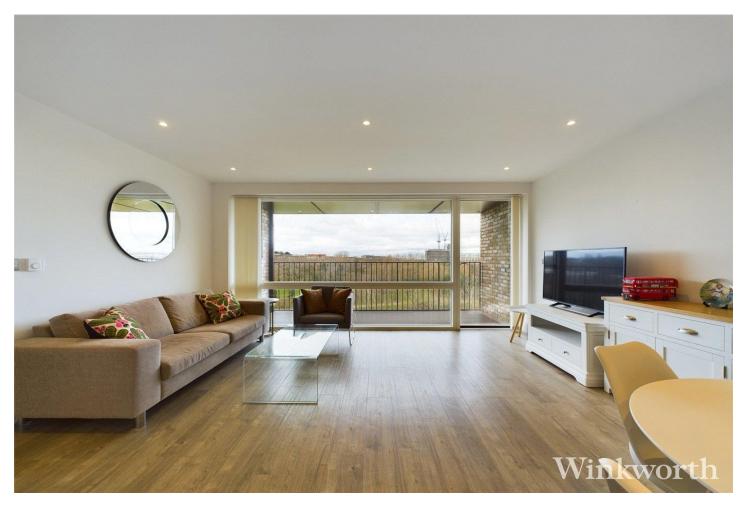

## **DESCRIPTION:**

Expansive two bedroom apartment in the popular Bodiam Court. This contemporary flat comprises an open-plan reception room with fully-equipped kitchen, two well-proportioned bedrooms, two modern bathrooms and plenty of storage space. The property further benefits from a private balcony, lift access and secure parking. Situated on Lakeside Drive, the property is ideally positioned for transport links into Central London. Not only are the A40 and North Circular nearby, but also the Piccadilly Line at Park Royal Station and Central Line at Hanger Lane Station. Close to amenities and parks, this is a perfect opportunity of a first time purchase as well as comfortable upsize/downsize option.