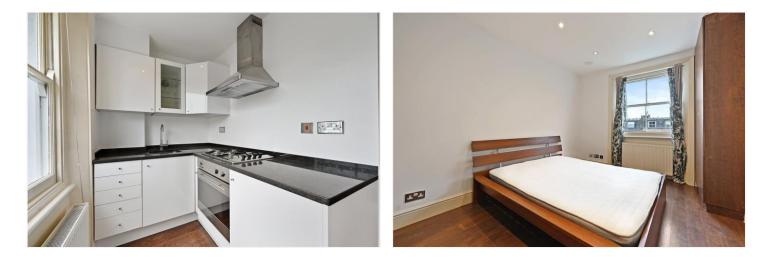

#### **DESCRIPTION:**

The flat comprises spacious living room with wood floors and lovely original fireplace and semi open plan kitchen, spacious double bedroom to the back of the property with floor to ceiling fitted wardrobes and fully refurbished bathroom with bath and overhead shower. Please note, the property has been newly refurbished with a brand-new bathroom and freshly painted throughout. The property is offered unfurnished or part furnished and viewings are highly recommended.