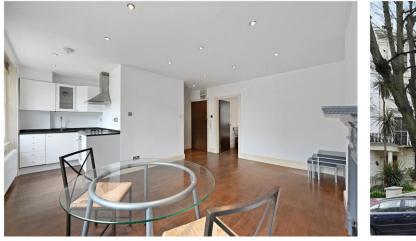

#### **DESCRIPTION:**

The flat comprises spacious living room with wood floors and lovely original fireplace and semi open plan kitchen, spacious double bedroom to the back of the property with floor to ceiling fitted wardrobes and fully refurbished bathroom with bath and overhead shower. Please note, the property has been newly refurbished with a brand-new bathroom and freshly painted throughout. The property is offered unfurnished or part furnished and viewings are highly recommended.