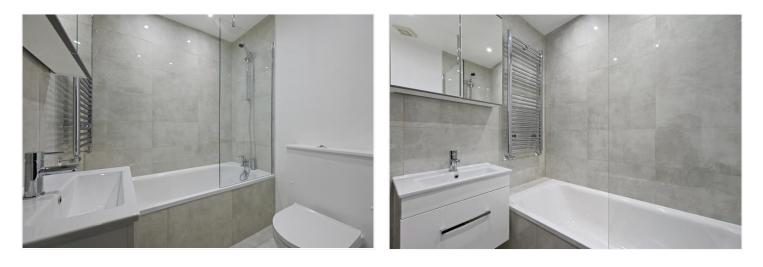

#### **DESCRIPTION:**

The flat comprises spacious living room with wood floors and lovely original fireplace and semi open plan kitchen, spacious double bedroom to the back of the property with floor to ceiling fitted wardrobes and fully refurbished bathroom with bath and overhead shower. Please note, the property has been newly refurbished with a brand-new bathroom and freshly painted throughout. The property is offered unfurnished or part furnished and viewings are highly recommended.