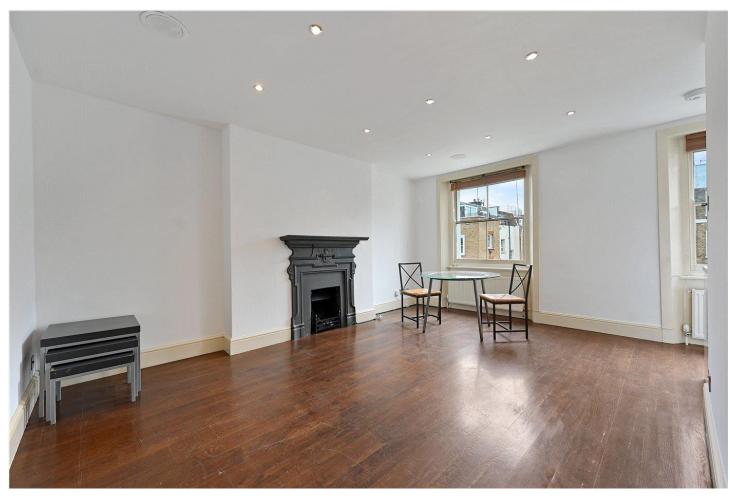

#### **DESCRIPTION:**

The flat comprises spacious living room with wood floors and lovely original fireplace and semi open plan kitchen, spacious double bedroom to the back of the property with floor to ceiling fitted wardrobes and fully refurbished bathroom with bath and overhead shower. Please note, the property has been newly refurbished with a brand-new bathroom and freshly painted throughout. The property is offered unfurnished or part furnished and viewings are highly recommended.