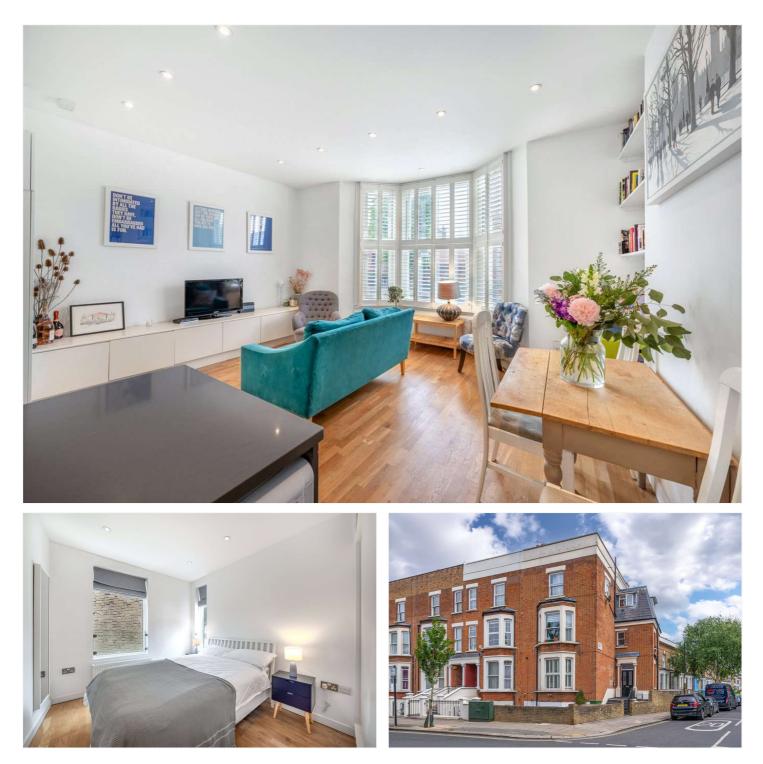

## FERNHEAD ROAD, LONDON, W9 £595,000 LEASEHOLD

Winkworth is delighted to offer this beautiful well-proportioned raised ground floor two double bedroom apartment, forming part of an attractive converted house located in the heart of this sought-after area. The apartment is ready for immediate occupation, in excellent condition, retaining some wonderful attractive features, including high ceilings, full-length sash windows offering a wealth of natural light and a large open plan kitchen / reception room, a principal bedroom, a further double bedroom and a beautiful bathroom room suite. Fernhead Road is a tree lined residential location, located 0.5 miles from Queens Park (Overground and Underground Station) and in between Queen Park and Paddington Recreational Ground. There are numerous shops, restaurants located on the sought-after Salisbury Road and only 0.7 miles away from the famous Portobello Road. There is a secure storage area located to the side of the house which is shared with the garden flat.

Two Bedrooms | Reception Room/Kitchen | Bathroom | Permit Parking | Leasehold

for every step...

APPROXIMATE GROSS INTERNAL FLOOR AREA 57.57 SQ M / 620 SQ FT THIS FLOOR PLAN IS FOR ILLUSTRATIVE PURPOSES ONLY AND SHOULD BE USED FOR THIS PURPOSE BY PROSPECTIVE APPLICANTS AS ITS NOT TO SCALE.