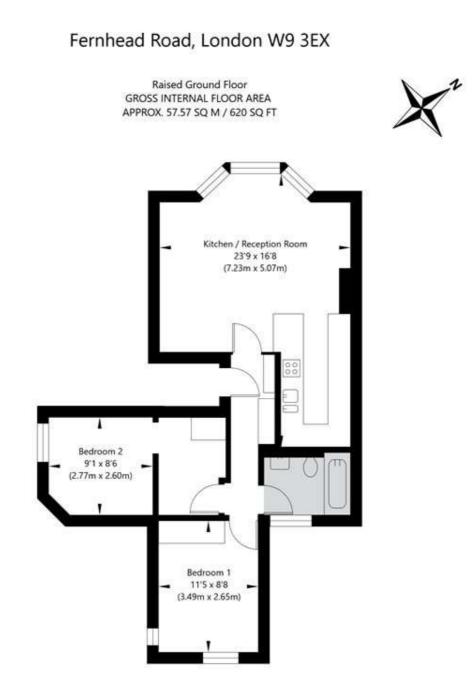

Two Bedrooms | Reception Room/Kitchen | Bathroom | Permit Parking | Leasehold

for every step...

APPROXIMATE GROSS INTERNAL FLOOR AREA 57.57 SQ M / 620 SQ FT THIS FLOOR PLAN IS FOR ILLUSTRATIVE PURPOSES ONLY AND SHOULD BE USED FOR THIS PURPOSE BY PROSPECTIVE APPLICANTS AS ITS NOT TO SCALE.