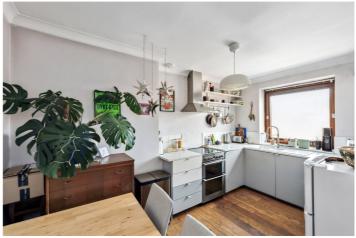

The apartment has been thoughtfully renovated throughout, featuring a bright and airy living space with large windows that make the most of its elevated position. The sleek, modern kitchen is fully fitted with integrated appliances and offers generous storage and worktop space, ideal for both everyday living and entertaining.