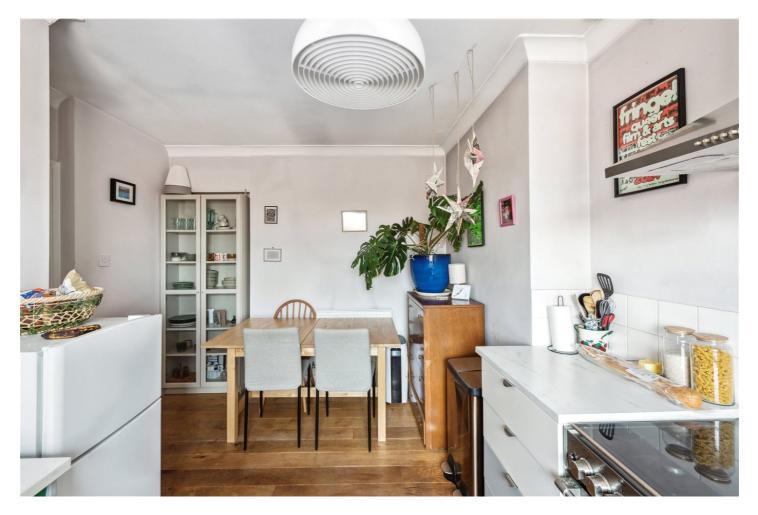

The apartment has been thoughtfully renovated throughout, featuring a bright and airy living space with large windows that make the most of its elevated position. The sleek, modern kitchen is fully fitted with integrated appliances and offers generous storage and worktop space, ideal for both everyday living and entertaining.