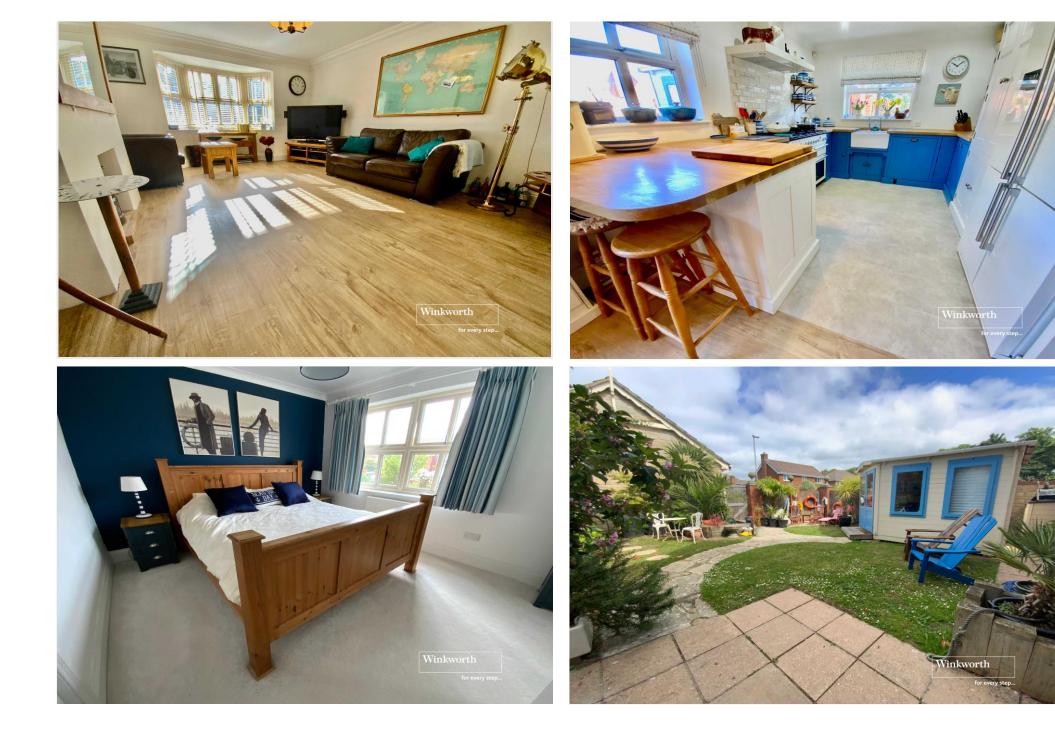

## **Description:**

Just a short walk from the picturesque Mudeford quay and sandy Avon beach, this executive style family home has been refurbished by the current owners and is presented in immaculate condition throughout. Three bedrooms to the first floor with a "Jack & Jill" style en suite to the principal bedroom and bedroom two.

The master bedroom has a range of fitted wardrobes. This room could easily be split into two in order to provide a further bedroom upstairs.

Spacious lounge with side aspect bay window and feature fireplace

Separate dining room open plan to a fitted kitchen with french doors to the rear garden

The bespoke kitchen has been hand made and fitted with a range of base and eye level units and drawers with oak worktops and a breakfast bar to one side.

Ground floor study/further bedroom and separate cloakroom.

Detached double garage with eaves storage space and twin up and over garage doors. Off road parking for two vehicles.

The garden is mainly laid to lawn with a range of small shrubs and flowers. Large summer house to one side with light and power, gate providing access from the parking area to the garden.