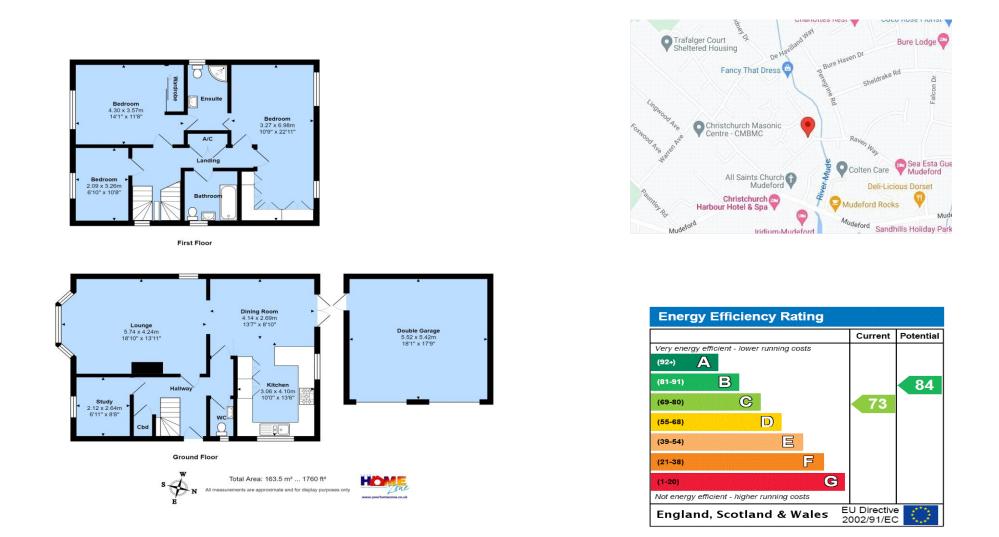

## **Description:**

Just a short walk from the picturesque Mudeford quay and sandy Avon beach, this executive style family home has been refurbished by the current owners and is presented in immaculate condition throughout. Three bedrooms to the first floor with a "Jack & Jill" style en suite to the principal bedroom and bedroom two.

The master bedroom has a range of fitted wardrobes. This room could easily be split into two in order to provide a further bedroom upstairs.

Spacious lounge with side aspect bay window and feature fireplace

Ground floor study/further bedroom and separate cloakroom.

Detached double garage with eaves storage space and twin up and over garage doors. Off road parking for two vehicles.

The garden is mainly laid to lawn with a range of small shrubs and flowers. Large summer house to one side with light and power, gate providing access from the parking area to the garden.

There is small green opposite the property with a path running along the meandering River Mude which provides an excellent dog walk towards Mudeford Wood.