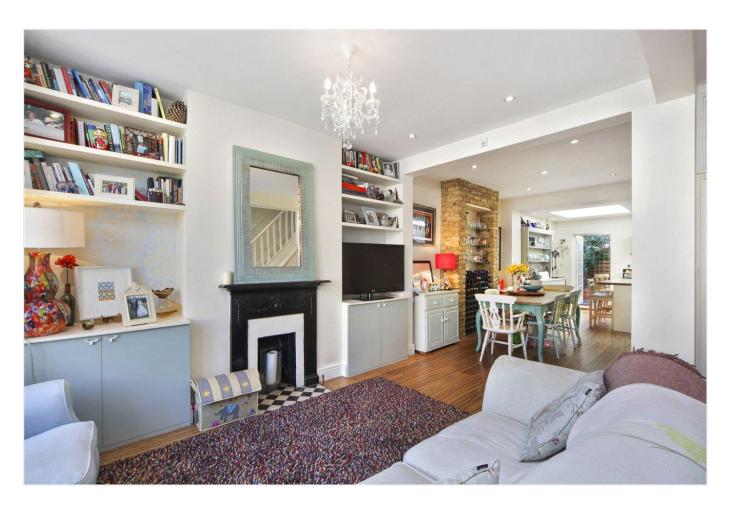

## **DESCRIPTION**

Offered in good order throughout, this Edwardian house benefits from accommodation comprising of entrance hall, cloakroom, double reception room and extended open plan kitchen on the ground floor; two double bedrooms and bathroom on the first floor and main bedroom with en suite shower room on the top floor. The house further benefits from a private rear garden and is marketed with no onward chain.