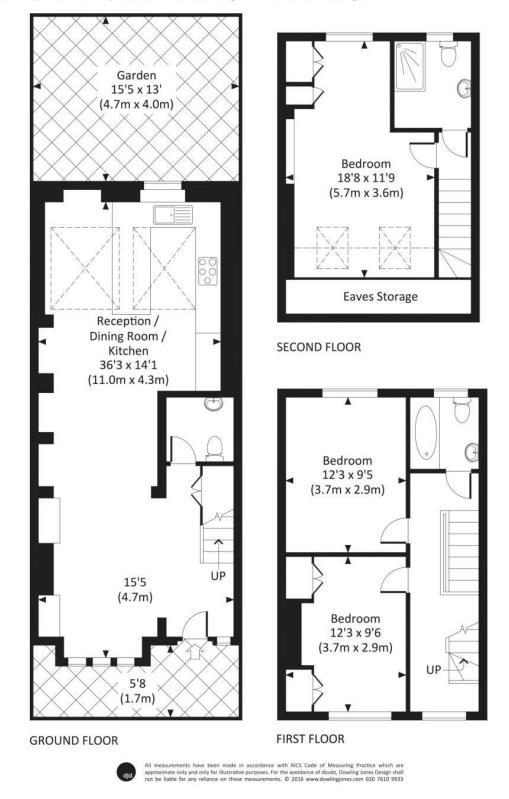

## WILLOW VALE, W12

Approx. gross internal area 1180 Sq.Ft. / 109.6 Sq.M.

The displayed square footage is taken from the floor plans with measurements created using the Royal Institute of Chartered Surveyors' Code of Practice for Measuring. These measurements are approximate and included for illustrative purposes only. Winkworth does not make any representation as to the accuracy of these measurements and you should seek to verify them for yourself. Winkworth accept no liability for any loss you may suffer if you rely on these measurements.