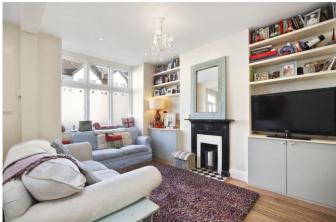

## **DESCRIPTION**

Offered in good order throughout, this Edwardian house benefits from accommodation comprising of entrance hall, cloakroom, double reception room and extended open plan kitchen on the ground floor; two double bedrooms and bathroom on the first floor and main bedroom with en suite shower room on the top floor. The house further benefits from a private rear garden and is marketed with no onward chain.