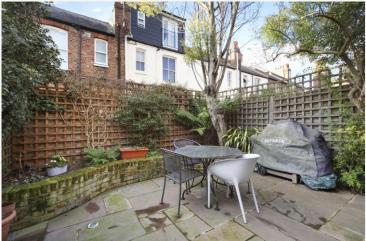

## **DESCRIPTION**

Offered in good order throughout, this Edwardian house benefits from accommodation comprising of entrance hall, cloakroom, double reception room and extended open plan kitchen on the ground floor; two double bedrooms and bathroom on the first floor and main bedroom with en suite shower room on the top floor. The house further benefits from a private rear garden and is marketed with no onward chain.