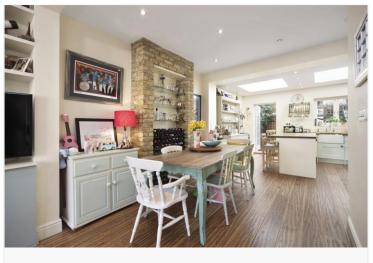

## **DESCRIPTION**

Offered in good order throughout, this Edwardian house benefits from accommodation comprising of entrance hall, cloakroom, double reception room and extended open plan kitchen on the ground floor; two double bedrooms and bathroom on the first floor and main bedroom with en suite shower room on the top floor. The house further benefits from a private rear garden and is marketed with no onward chain.