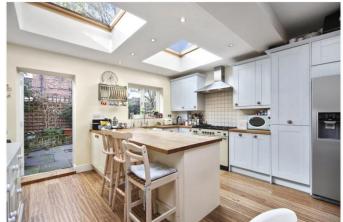

## **DESCRIPTION**

Offered in good order throughout, this Edwardian house benefits from accommodation comprising of entrance hall, cloakroom, double reception room and extended open plan kitchen on the ground floor; two double bedrooms and bathroom on the first floor and main bedroom with en suite shower room on the top floor. The house further benefits from a private rear garden and is marketed with no onward chain.