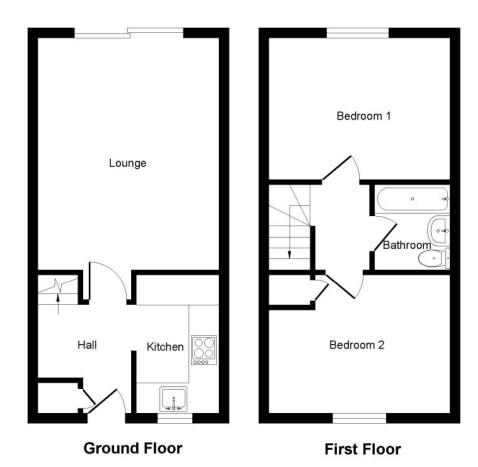

## GUIDE PRICE £325,000 FREEHOLD

This stunning two double bedroom house has been totally refurbished throughout by the current owners into a modern and spacious home, with two allocated parking spaces and a pretty rear garden, that has totally uninterrupted peaceful views over woodland.

Perfect for first time buyers, those downsizing or looking for an excellent buy to let.

Two Double Bedrooms
Freehold House
Secluded Garden Overlooking Woodland
Walking Distance Of Ferndown Town Centre
Modern Kitchen & Bathroom
Sought After Development
Excellent Condition Throughout
Two Allocated Parking Spaces
Close To Amenities & Transport Links