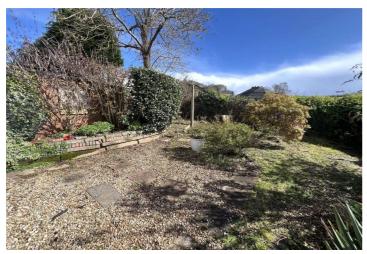

#### **Outside:**

At the front of the property steps ascend to the entrance. The garden primarily consists of a well-maintained lawn adorned with shrubs and mature trees.

The rear garden has a levelled patio area with boarders and shrubs.