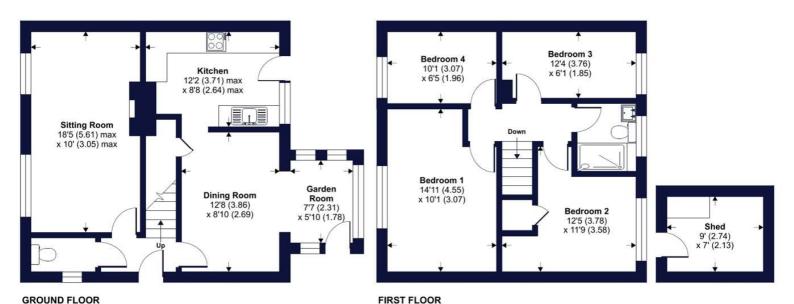

# Lazenby Road, Tiverton, Devon, EX16

Approximate Area = 1086 sq ft / 100.9 sq m Shed = 63 sq ft / 5.8 sq mTotal = 1149 sq ft / 106.7 sq m

For identification only - Not to scale

Floor plan produced in accordance with RICS Property Measurement Standards incorporating International Property Measurement Standards (IPMS2 Residential). © nthecom 2024. Produced for Winkworth. REF: 1110826