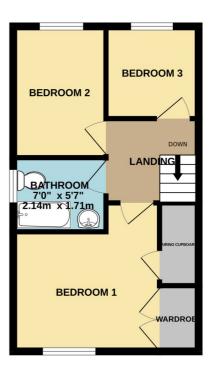

Bedroom One: -10'6 x 9

Double glazed window to front aspect, fitted carpets, radiator, power points, Built in wardrobes, further storage cupboard.

Bedroom Two 9'6 x 7

Double glazed window to rear aspect,

fitted carpets, radiator, power points and light fitting,

Bedroom Three 7' x 7

Double glazed window to rear aspect, fitted carpets, radiator, power points, and light fitting,

Bathroom

Obscure double-glazed window to side aspect, fully tiled walls, tiled flooring, pedant light fitting, three-piece bathroom suite comprising of bath with shower over, low level WC, vanity sink unit with storage over.