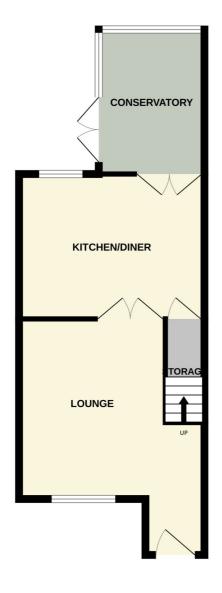

Lounge 13'6 x 13'8

Double glazed window to front aspect, wood effect flooring, power points, TV points, radiator.

Kitchen 13'8 x 11'0

Double glazed window to rear aspect, French doors leading to the Conservatory, tiled flooring, radiator and light fitting.

Fitted with a range of wall and floor mounted cupboards and drawers, oven and hob, inset sink with mixer tap, space for appliances.

Conservatory 11' x 8'

French doors leading to rear garden, laminate flooring power points.

Externally

Driveway leading to up and over garage.

Rear garden commencing with paved patio leading to established garden mainly laid to lawn.

GROUND FLOOR 1ST FLOOR

of doors, windows, rooms and any other items are approximate and no responsibility is taken for any enro, omission or mis-statement. This plan is for illustrative purposes only and should be used as such by any prospective purchaser. The services, systems and appliances shown have not been tested and no guarante as to their operability or efficiency can be given.