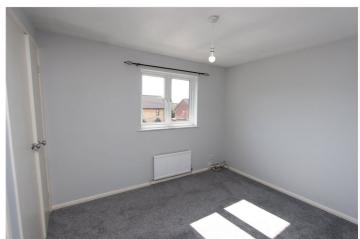

Bedroom One: -10'6 x 9

Double glazed window to front aspect, fitted carpets, radiator, power points, Built in wardrobes, further storage cupboard.

Bedroom Two 9'6 x 7

Double glazed window to rear aspect,

fitted carpets, radiator, power points and light fitting,

Bedroom Three 7' x 7

Double glazed window to rear aspect, fitted carpets, radiator, power points, and light fitting,

Bathroom

Obscure double-glazed window to side aspect, fully tiled walls, tiled flooring, pedant light fitting, three-piece bathroom suite comprising of bath with shower over, low level WC, vanity sink unit with storage over.