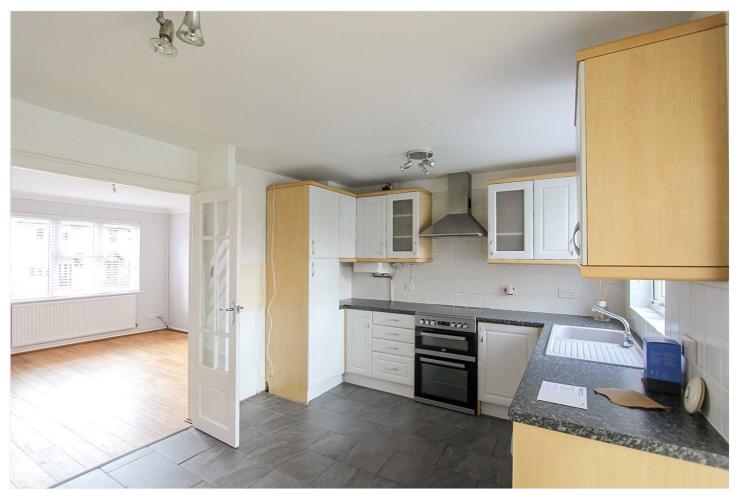

Lounge 13'6 x 13'8

Double glazed window to front aspect, wood effect flooring, power points, TV points, radiator.

Kitchen 13'8 x 11'0

Double glazed window to rear aspect, French doors leading to the Conservatory, tiled flooring, radiator and light fitting.

Fitted with a range of wall and floor mounted cupboards and drawers, oven and hob, inset sink with mixer tap, space for appliances.

Conservatory 11' x 8'

French doors leading to rear garden, laminate flooring power points.