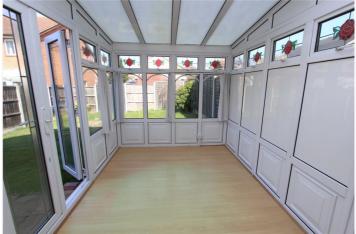

Fitted with a range of wall and floor mounted cupboards and drawers, oven and hob, inset sink with mixer tap, space for appliances.

Conservatory 11' x 8'

French doors leading to rear garden, laminate flooring power points.