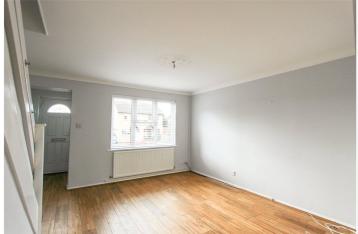

As you step inside, you'll immediately notice the bright and airy ambiance that permeates throughout the well-maintained interior.

The property comprises a spacious living area, perfect for entertaining guests or simply enjoying quality time with family. The kitchen is thoughtfully designed and provides ample storage space for all your culinary needs. Upstairs, you'll find three bedrooms.

Bedroom One: -10'6 x 9

Double glazed window to front aspect, fitted carpets, radiator, power points, Built in wardrobes, further storage cupboard.

Bedroom Two 9'6 x 7

Double glazed window to rear aspect,

fitted carpets, radiator, power points and light fitting,

Bedroom Three 7' x 7

Double glazed window to rear aspect, fitted carpets, radiator, power points, and light fitting,

Bathroom

Obscure double-glazed window to side aspect, fully tiled walls, tiled flooring, pedant light fitting, three-piece bathroom suite comprising of bath with shower over, low level WC, vanity sink unit with storage over.