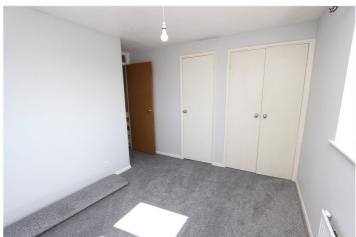

Bedroom One: -10'6 x 9

Double glazed window to front aspect, fitted carpets, radiator, power points, Built in wardrobes, further storage cupboard.

Bedroom Two 9'6 x 7

Double glazed window to rear aspect,

fitted carpets, radiator, power points and light fitting,

Bedroom Three 7' x 7

Double glazed window to rear aspect, fitted carpets, radiator, power points, and light fitting,

Bathroom

Obscure double-glazed window to side aspect, fully tiled walls, tiled flooring, pedant light fitting, three-piece bathroom suite comprising of bath with shower over, low level WC, vanity sink unit with storage over.