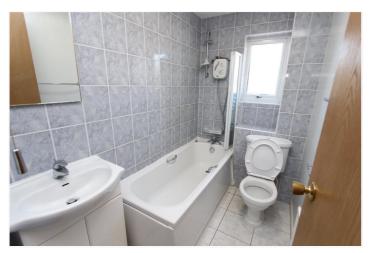

fitted carpets, radiator, power points and light fitting,

Bedroom Three 7' x 7

Double glazed window to rear aspect, fitted carpets, radiator, power points, and light fitting,

Bathroom

Obscure double-glazed window to side aspect, fully tiled walls, tiled flooring, pedant light fitting, three-piece bathroom suite comprising of bath with shower over, low level WC, vanity sink unit with storage over.