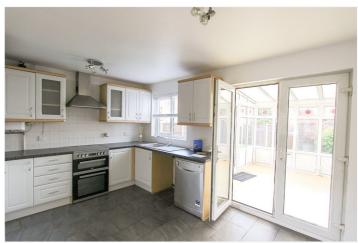

Lounge 13'6 x 13'8

Double glazed window to front aspect, wood effect flooring, power points, TV points, radiator.

Kitchen 13'8 x 11'0

Double glazed window to rear aspect, French doors leading to the Conservatory, tiled flooring, radiator and light fitting.

Fitted with a range of wall and floor mounted cupboards and drawers, oven and hob, inset sink with mixer tap, space for appliances.

Conservatory 11' x 8'

French doors leading to rear garden, laminate flooring power points.