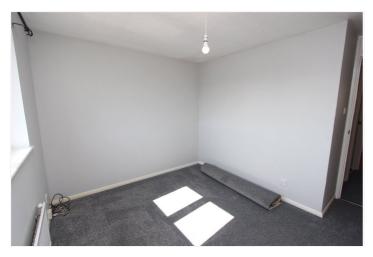

Bedroom One: -10'6 x 9

Double glazed window to front aspect, fitted carpets, radiator, power points, Built in wardrobes, further storage cupboard.

Bedroom Two 9'6 x 7

Double glazed window to rear aspect,