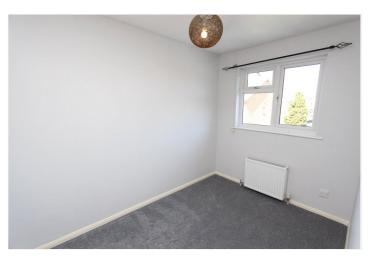

fitted carpets, radiator, power points and light fitting,

Bedroom Three 7' x 7

Double glazed window to rear aspect, fitted carpets, radiator, power points, and light fitting,

Bathroom

Obscure double-glazed window to side aspect, fully tiled walls, tiled flooring, pedant light fitting, three-piece bathroom suite comprising of bath with shower over, low level WC, vanity sink unit with storage over.