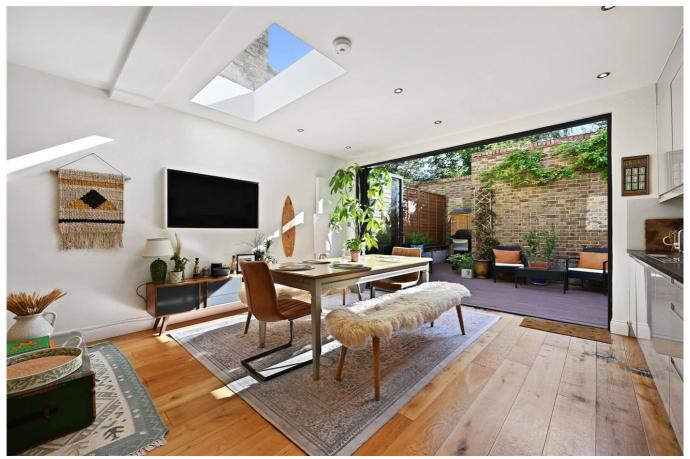

## **DESCRIPTION**

Extremely well presented throughout, the property is entered on the lower ground floor, through its own private entrance, which offers open plan reception room/kitchen, with bi-fold doors to a private garden, shower room and bedroom (currently used as an additional reception room). The raised ground floor offers two double bedrooms and bathroom. There is the added benefit of access to a storage vault at the front of the property.