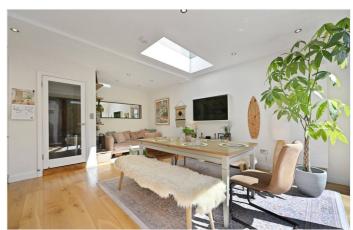

## **DESCRIPTION**

Extremely well presented throughout, the property is entered on the lower ground floor, through its own private entrance, which offers open plan reception room/kitchen, with bi-fold doors to a private garden, shower room and bedroom (currently used as an additional reception room). The raised ground floor offers two double bedrooms and bathroom. There is the added benefit of access to a storage vault at the front of the property.