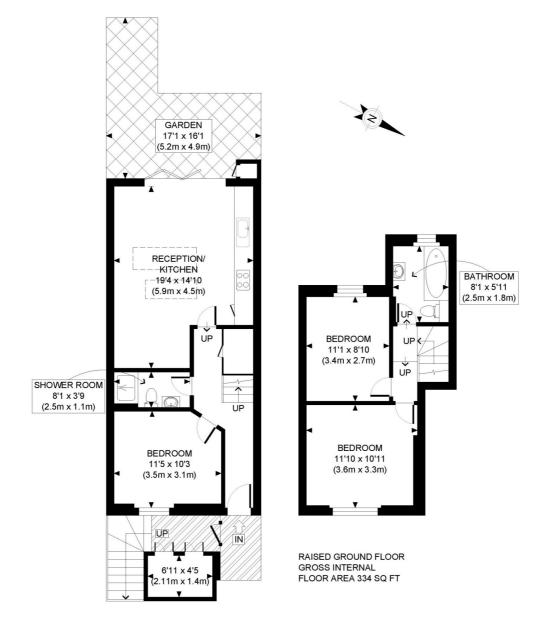

## **DESCRIPTION**

Extremely well presented throughout, the property is entered on the lower ground floor, through its own private entrance, which offers open plan reception room/kitchen, with bi-fold doors to a private garden, shower room and bedroom (currently used as an additional reception room). The raised ground floor offers two double bedrooms and bathroom. There is the added benefit of access to a storage vault at the front of the property.

## **TENURE**

Share of Freehold 991 years 11 months.

PRICE: £875,000 Share of Freehold

LOWER GROUND FLOOR GROSS INTERNAL FLOOR AREA 507 SQ FT

APPROX. GROSS INTERNAL FLOOR AREA WITH VAULT: 872 SQ FT/ 81 SQM APPROX. GROSS INTERNAL FLOOR AREA WITHOUT VAULT: 841 SQ FT/ 78 SQM

#### SOUTHCOMBE ROAD, W14

This plan is for illustrative purposes only and should be used as such by any prospective client.

Whilst every attempt has been made to ensure the accuracy of the Floor Plan contained here, measurements of the doors, windows, rooms and any other items are approximate and no responsibility is taken for any errors, omissions, or misstatement.