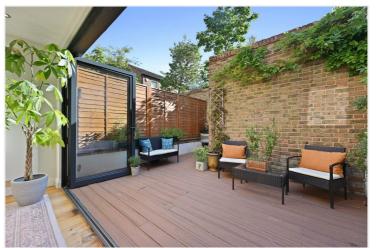

## **DESCRIPTION**

Extremely well presented throughout, the property is entered on the lower ground floor, through its own private entrance, which offers open plan reception room/kitchen, with bi-fold doors to a private garden, shower room and bedroom (currently used as an additional reception room). The raised ground floor offers two double bedrooms and bathroom. There is the added benefit of access to a storage vault at the front of the property.