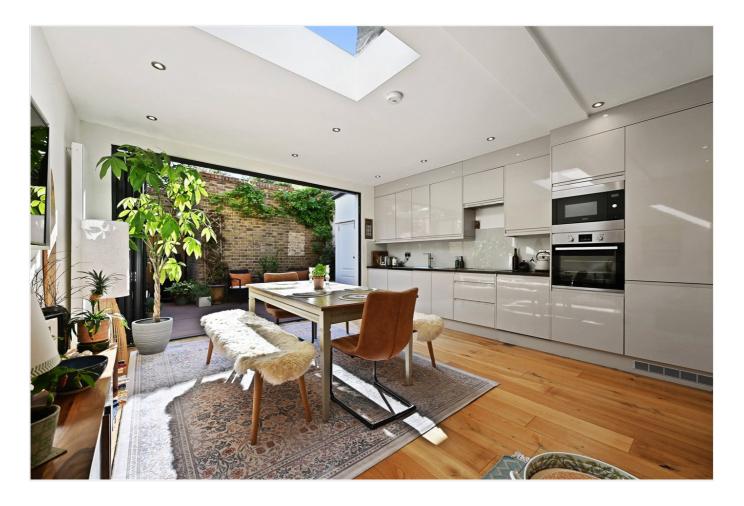

## **DESCRIPTION**

Extremely well presented throughout, the property is entered on the lower ground floor, through its own private entrance, which offers open plan reception room/kitchen, with bi-fold doors to a private garden, shower room and bedroom (currently used as an additional reception room). The raised ground floor offers two double bedrooms and bathroom. There is the added benefit of access to a storage vault at the front of the property.