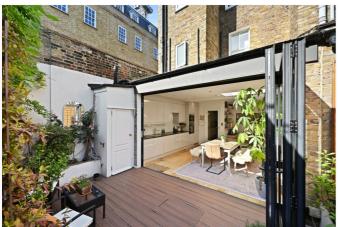

## **DESCRIPTION**

Extremely well presented throughout, the property is entered on the lower ground floor, through its own private entrance, which offers open plan reception room/kitchen, with bi-fold doors to a private garden, shower room and bedroom (currently used as an additional reception room). The raised ground floor offers two double bedrooms and bathroom. There is the added benefit of access to a storage vault at the front of the property.