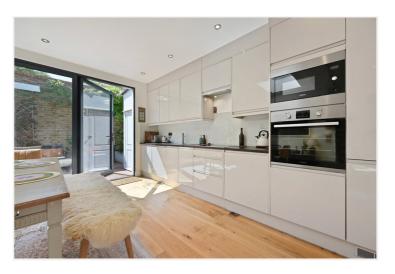

## **DESCRIPTION**

Extremely well presented throughout, the property is entered on the lower ground floor, through its own private entrance, which offers open plan reception room/kitchen, with bi-fold doors to a private garden, shower room and bedroom (currently used as an additional reception room). The raised ground floor offers two double bedrooms and bathroom. There is the added benefit of access to a storage vault at the front of the property.