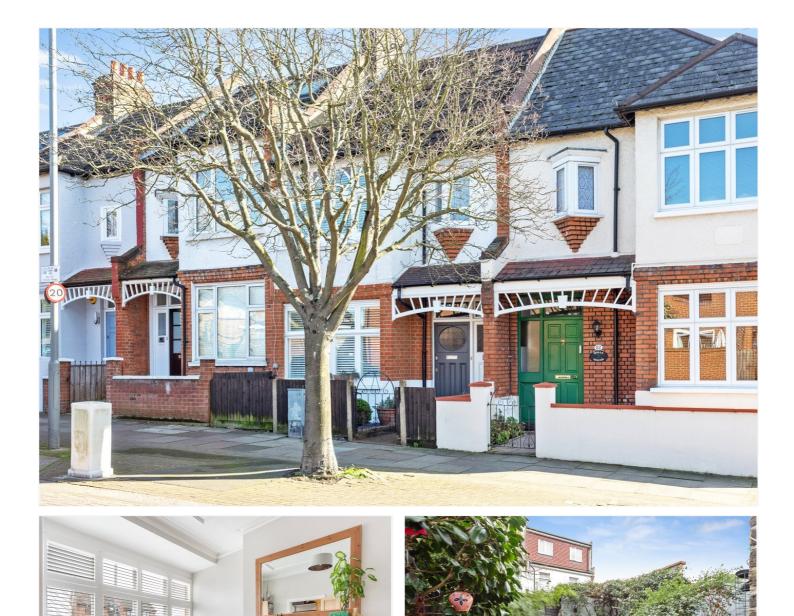

### RECTORY LANE, SW17 **£775,000 FREEHOLD**

# A WELL PRESENTED THREE BEDROOM HOUSE CONVENIENTLY LOCATED CLOSE TO TOOTING BEC COMMON

Tooting | 020 8767 5221 | tooting@winkworth.co.uk

### **DESCRIPTION:**

A well presented three bedroom house conveniently located close to transport and Tooting Bec Common. The house has been well decorated with a large reception room, sperate dining room and fully integrated kitchen on the ground floor. On the first floor there are two fantastic double bedrooms, third smaller bedroom and a family bathroom. To the rear, the garden has been well maintained to offer all weather use and ample space to entertain and enjoy.

Rectory Lane is one of Tooting's finest locations, on the boundary of Furzedown and its desired schools at primary and secondary level. Transport links are in every direction, most notably Tooting Bec Tube (0.9 miles) and Tooting National Rail Station (0.5 miles). A vast selection of shops, restaurants and coffee shops are all within a short stroll on Tooting High Street and the lush open expanses of the common are easily accessed from Rectory Lane.