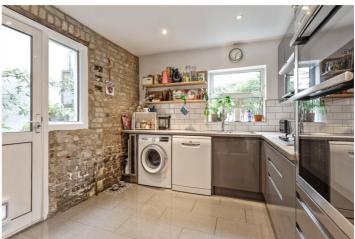

### **DESCRIPTION:**

A well presented three bedroom house conveniently located close to transport and Tooting Bec Common. The house has been well decorated with a large reception room, sperate dining room and fully integrated kitchen on the ground floor. On the first floor there are two fantastic double bedrooms, third smaller bedroom and a family bathroom. To the rear, the garden has been well maintained to offer all weather use and ample space to entertain and enjoy.