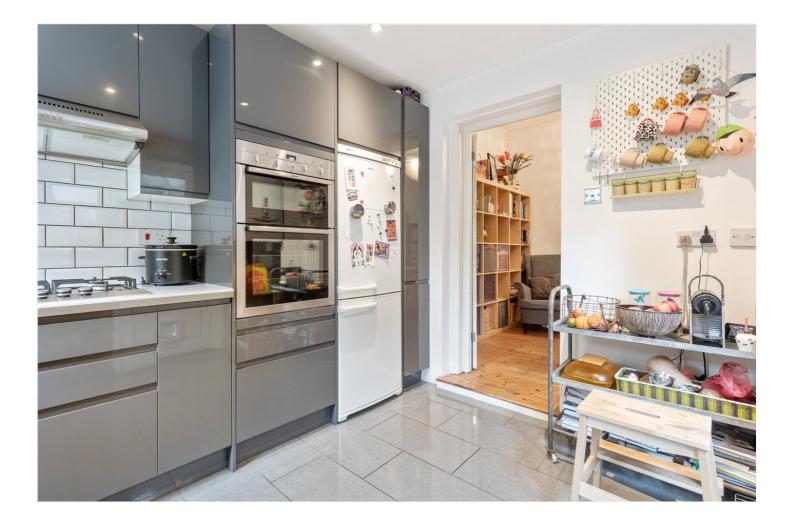

### **DESCRIPTION:**

A well presented three bedroom house conveniently located close to transport and Tooting Bec Common. The house has been well decorated with a large reception room, sperate dining room and fully integrated kitchen on the ground floor. On the first floor there are two fantastic double bedrooms, third smaller bedroom and a family bathroom. To the rear, the garden has been well maintained to offer all weather use and ample space to entertain and enjoy.