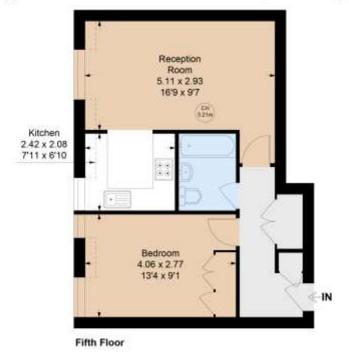

## **Bishop's Court, W2**

Approximate Gross Internal Area = 43.26 sq m / 466 sq ft

Key:

CH - Ceiling Height

Not to scale, for guidance only and must not be relied upon as a statement of fact.

All measurements and areas are approximate only

This floorplan is for illustration purposes only and is not to scale. The position and size of doors, windows, appliances and other features are approximate.

Tenure: Leasehold

Term: 88 year and 4 months