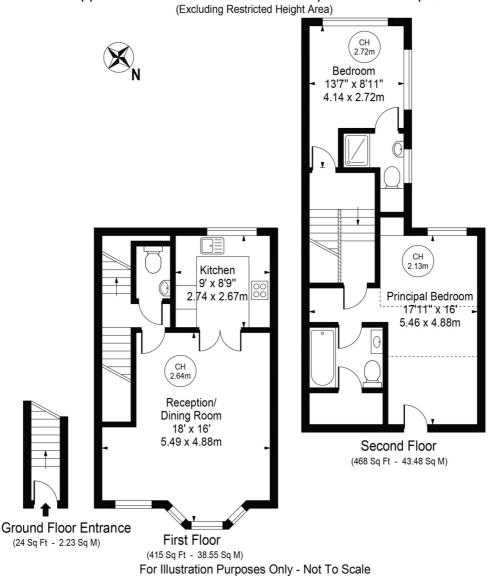

## **Bracewell Road**

Approx. Total Internal Area 907 Sq Ft - 84.26 Sq M (Including Restricted Height Area)

Approx. Gross Internal Area 777 Sq Ft - 72.19 Sq M

This floor plan should be used as a general outline for guidance only and does not constitute in whole or in part an offer or contract.

This floorplan is for illustration purposes only and is not to scale. The position and size of doors, windows, appliances and other features are approximate.

North Kensington | 020 7792 5000 | northkensington@winkworth.co.uk