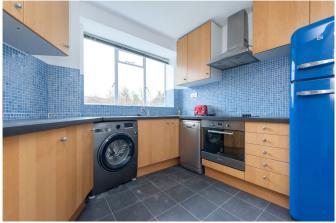

## **DESCRIPTION:**

Set on the first floor, this large apartment comprises of two double bedrooms, with built in storage. There is a tiled three piece shower suite, a separate fully fitted kitchen and a spacious reception and dining room.