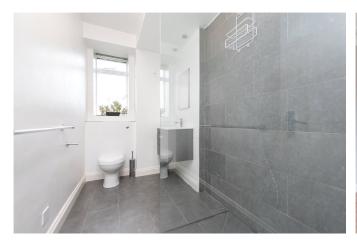

## **DESCRIPTION:**

Set on the first floor, this large apartment comprises of two double bedrooms, with built in storage. There is a tiled three piece shower suite, a separate fully fitted kitchen and a spacious reception and dining room.