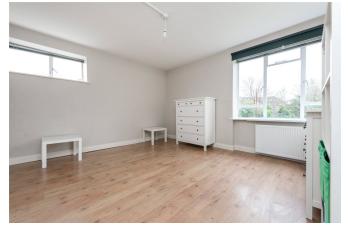

## **DESCRIPTION:**

Set on the first floor, this large apartment comprises of two double bedrooms, with built in storage. There is a tiled three piece shower suite, a separate fully fitted kitchen and a spacious reception and dining room.

The entire flat overlooks the manicured communal gardens which is accessed from the rear of the building. There is a resident's lift in the communal area and the apartment is offered with no upper chain. Additional features include off street parking (first come first serve), private garage, and share of freehold tenure.