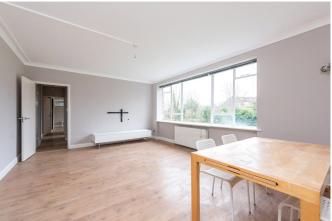

## **DESCRIPTION:**

Set on the first floor, this large apartment comprises of two double bedrooms, with built in storage. There is a tiled three piece shower suite, a separate fully fitted kitchen and a spacious reception and dining room.