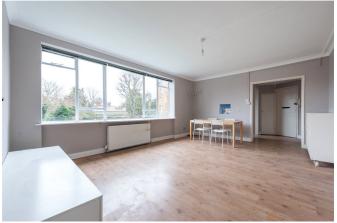

## **DESCRIPTION:**

Set on the first floor, this large apartment comprises of two double bedrooms, with built in storage. There is a tiled three piece shower suite, a separate fully fitted kitchen and a spacious reception and dining room.