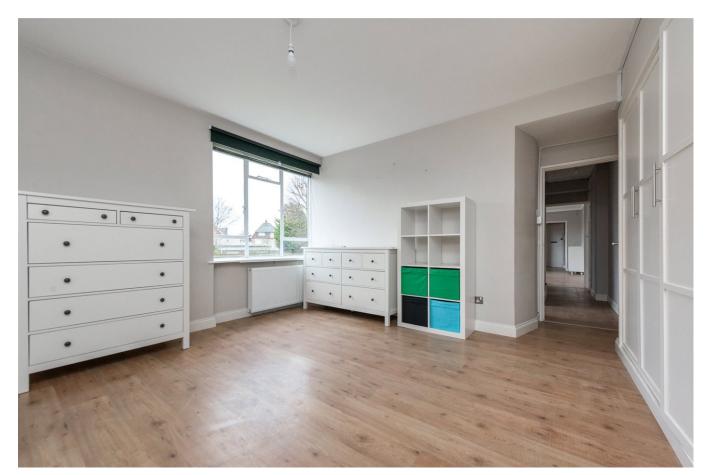

## **DESCRIPTION:**

Set on the first floor, this large apartment comprises of two double bedrooms, with built in storage. There is a tiled three piece shower suite, a separate fully fitted kitchen and a spacious reception and dining room.