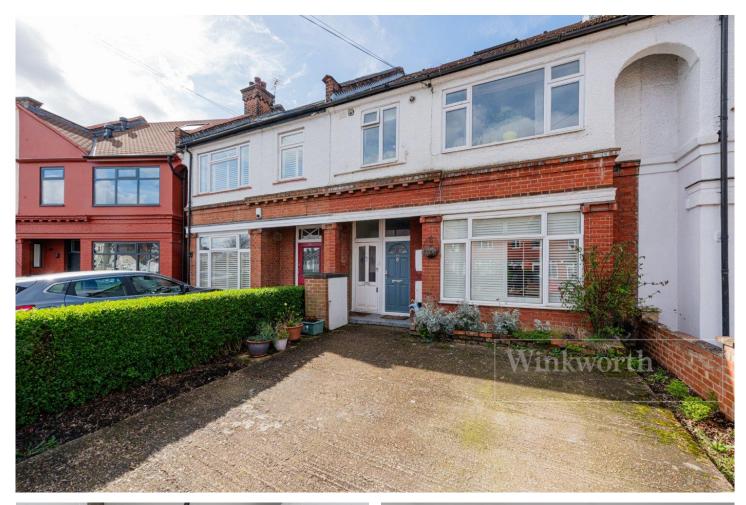

HERBERT GARDENS, LONDON, NW10 **£625,000 LEASEHOLD** 

A SPACIOUS 2-3 BEDROOM, SPLIT LEVEL FLAT WITH PRIVATE ENTRANCE BOASTING AMPLE NATURAL LIGHT AND OFF-STREET PARKING IN A SOUGHT AFTER LOCATION, HERBERT GARDENS, FOR ITS PROXIMITY TO AMENITIES AND TRANSPORT LINKS.

### **LOCATION:**

Herbert Gardens is a short walk from College Road with its array of independent shops, cafes, and popular Gastropub, The Island - which is widely considered the best in the area. The location also means that both Kensal Rise and Kensal Green Stations are less than a 0.25 mile from the front door, meaning easy access to both the London Overground and the London Underground (Bakerloo line). Various parks including Queens Park are located close by, or it's very easy to get to Hampstead Heath on the Overground.