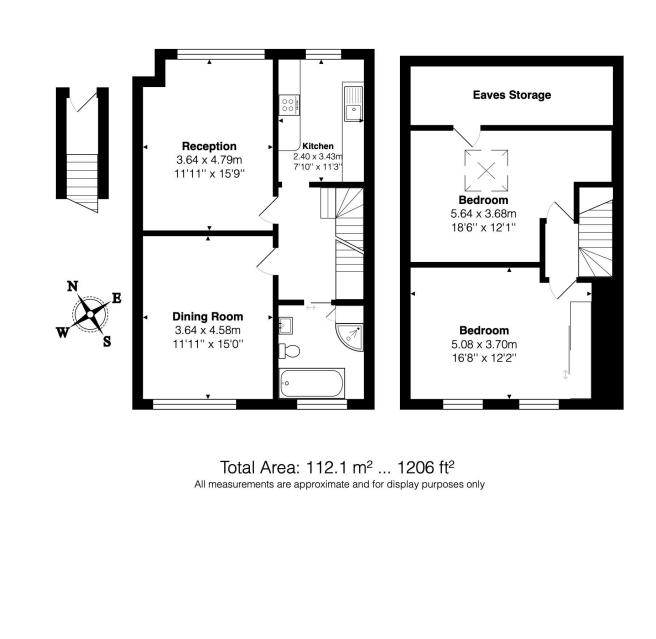

### **DESCRIPTION:**

A well-presented, bright and airy 2-3 bedroom split level flat located on the popular Herbert Gardens. The private front entrance leads you up to the first floor where you will find a spacious front reception room with feature fire place, separate kitchen with ample storage and connections for all utilities including dishwasher and washing. The main bathroom is a tiled four piece suite with towel rail. The flat offers flexibility to be used as either a 2 bedroom, or 3 bedroom flat. Still on the first floor, the rear facing room is a large room which can either be used as a separate dining space, or 3rd double bedroom.

On the second floor, you will find two double bedrooms, which are both generously sized and offering additional eaves storage. The property also benefits from off-street parking, ensuring convenience and safety for the owners, especially those with children.

## winkworth.co.uk

See things differently

This floorplan is for illustration purposes only and is not to scale. The position and size of doors, windows, appliances and other features are approximate.

Kensal Rise & Queens Park | 0208 960 4947 | kensalrise@winkworth.co.uk