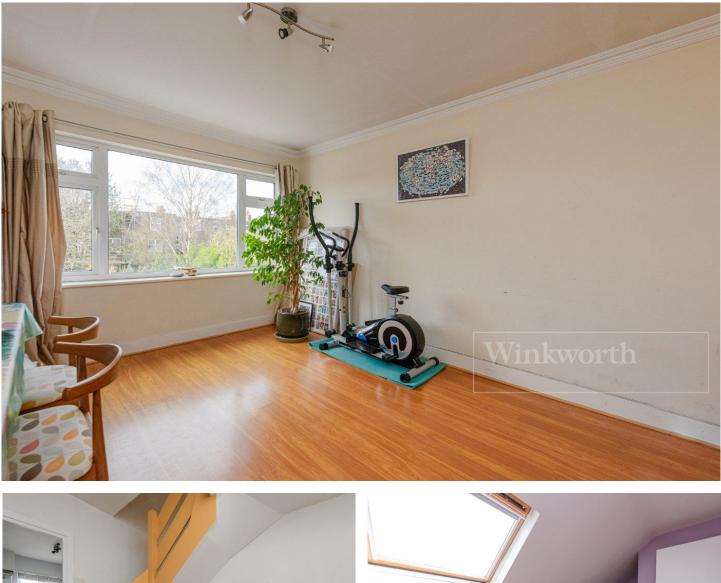

### **DESCRIPTION:**

A well-presented, bright and airy 2-3 bedroom split level flat located on the popular Herbert Gardens. The private front entrance leads you up to the first floor where you will find a spacious front reception room with feature fire place, separate kitchen with ample storage and connections for all utilities including dishwasher and washing. The main bathroom is a tiled four piece suite with towel rail. The flat offers flexibility to be used as either a 2 bedroom, or 3 bedroom flat. Still on the first floor, the rear facing room is a large room which can either be used as a separate dining space, or 3rd double bedroom.

On the second floor, you will find two double bedrooms, which are both generously sized and offering additional eaves storage. The property also benefits from off-street parking, ensuring convenience and safety for the owners, especially those with children.

Overall the property is offered in good order, but can still benefit further from a new owner adding their own touch to it. Viewing comes highly recommended.