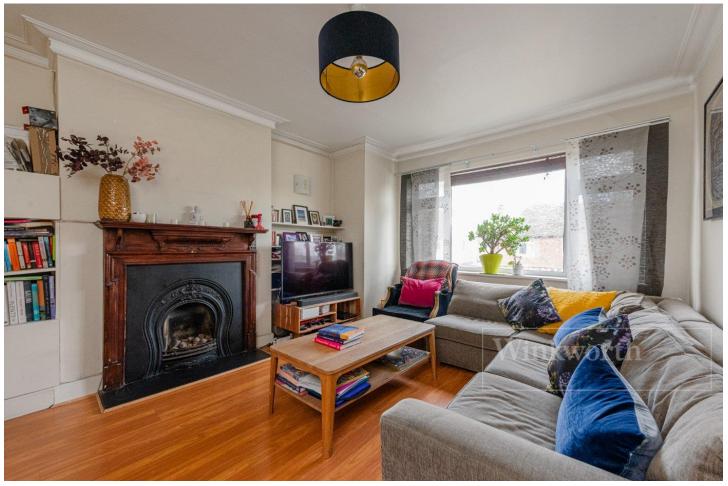

### **DESCRIPTION:**

A well-presented, bright and airy 2-3 bedroom split level flat located on the popular Herbert Gardens. The private front entrance leads you up to the first floor where you will find a spacious front reception room with feature fire place, separate kitchen with ample storage and connections for all utilities including dishwasher and washing. The main bathroom is a tiled four piece suite with towel rail. The flat offers flexibility to be used as either a 2 bedroom, or 3 bedroom flat. Still on the first floor, the rear facing room is a large room which can either be used as a separate dining space, or 3rd double bedroom.