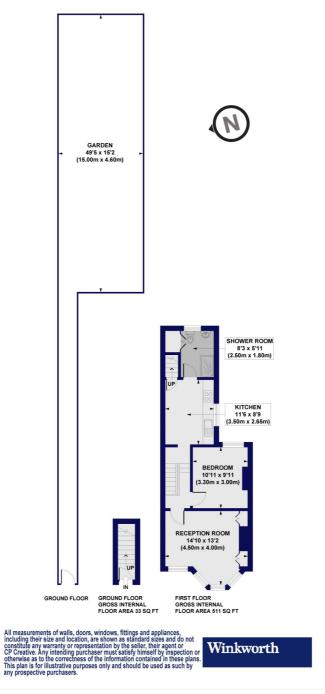

## Squires Lane, N3 Approx. Gross Internal Floor Area 544 sq. ft / 50.58 sq. m

This floorplan is for illustration purposes only and is not to scale. The position and size of doors, windows, appliances and other features are approximate.