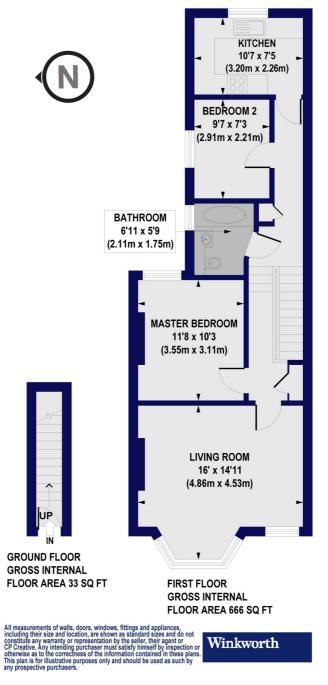

## Etherley Road, N15 Approx. Gross Internal Floor Area 699 sq. ft / 64.90 sq. m

This floorplan is for illustration purposes only and is not to scale. The position and size of doors, windows, appliances and other features are approximate.