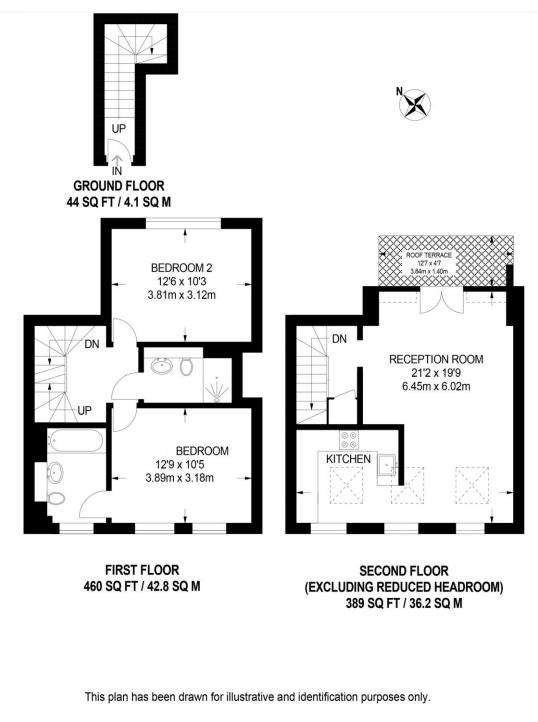

#### APPROXIMATE GROSS INTERNAL AREA 893 SQ FT / 83.4 SQ M

This floorplan is for illustration purposes only and is not to scale. The position and size of doors, windows, appliances and other features are approximate.