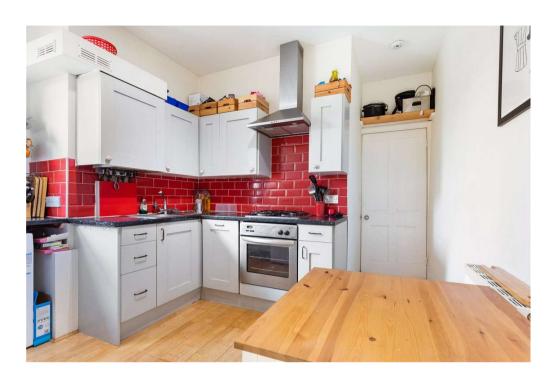

## FRANCISCAN ROAD, SW17

A beautifully presented, first floor maisonette which has been superbly maintained by the current owner. The property has generous proportions throughout with a large living room to the front, a kitchen/breakfast room boasting integral appliances, two bedrooms and a bathroom suite. The property has the potential to convert the loft into further accommodation subject to usual planning consents.