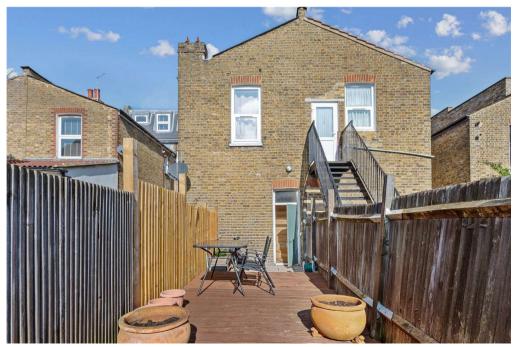

## FRANCISCAN ROAD, SW17

A beautifully presented, first floor maisonette which has been superbly maintained by the current owner. The property has generous proportions throughout with a large living room to the front, a kitchen/breakfast room boasting integral appliances, two bedrooms and a bathroom suite. The property has the potential to convert the loft into further accommodation subject to usual planning consents.