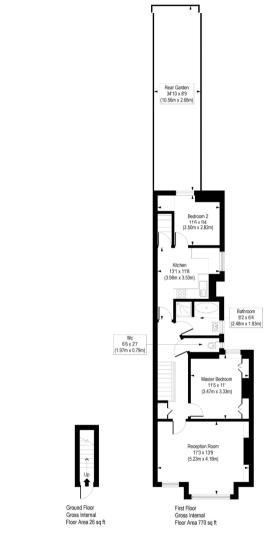

## Franciscan Road, SW17

Approx. Gross Internal Floor Area 796 sq. ft / 74.01 sq. m

COMPLIANT WITH RICS CODE OF MEASURING PRACTICE: Floorplan is for illustrative purposes only and is not to scale. Every attempt has been made to ensure the accuracy of the floorplan shown, however all measurements, fautures, fittings and data shown are an approximate interpretation for illustrative purposes only. Liability for errors, omissions or mis-statement through negligence or otherwise is hereby excluded.