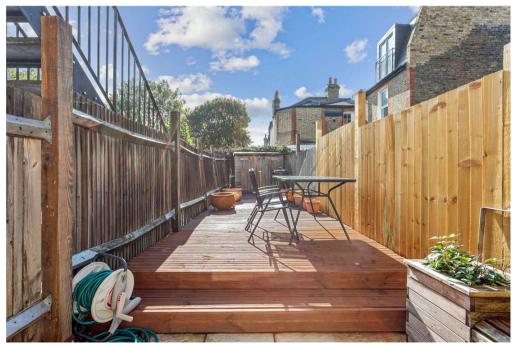

## FRANCISCAN ROAD, SW17

A beautifully presented, first floor maisonette which has been superbly maintained by the current owner. The property has generous proportions throughout with a large living room to the front, a kitchen/breakfast room boasting integral appliances, two bedrooms and a bathroom suite. The property has the potential to convert the loft into further accommodation subject to usual planning consents.