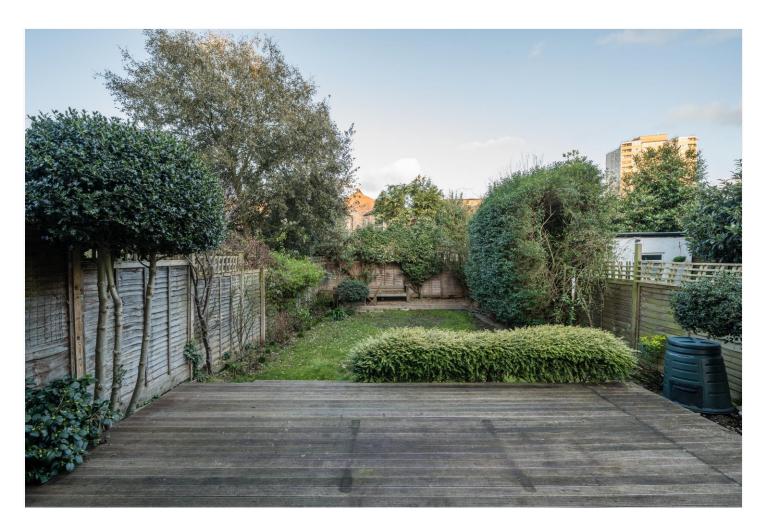

## **DESCRIPTION:**

Charm and character are offered by this four bedroom halls adjoining semi, located in a tree-lined avenue within reach of Acton Town and Ealing Common tube stations. Generous room sizes include a 27' through reception, small study, utility/cloakroom and fantastic 19' family α kitchen/breakfast room. Upstairs, there are 4 bedrooms and 2 bathrooms. The property boasts period features to include fireplaces, high ceilings and sash windows. Additional benefits include a mature and private 45' garden and ofstreet parking to the front. Furthermore, there is scope to enlarge by way of a side-return and extend into the loft space, subject to usual Planning Permission.

## AT A GLANCE:

- Large semi-detached house
- Four bedrooms and two bathrooms
- Original fireplaces, high ceilings and sash windows
- Mature 45' garden
- Off-street parking
- EPC: E