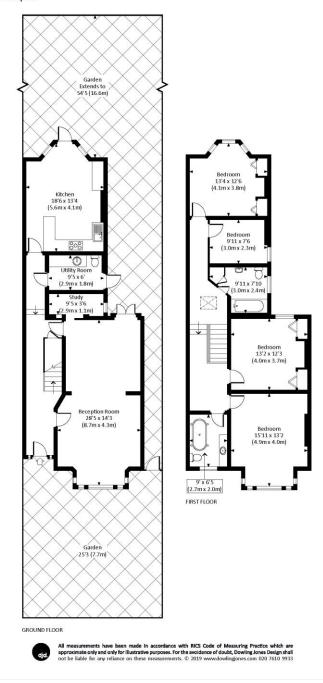

## CHATSWORTH GARDENS, W3

Approx. gross internal area 1823 Sq Ft. / 169.4 Sq M.

This floorplan is for illustration purposes only and is not to scale. The position and size of doors, windows, appliances and other features are approximate.