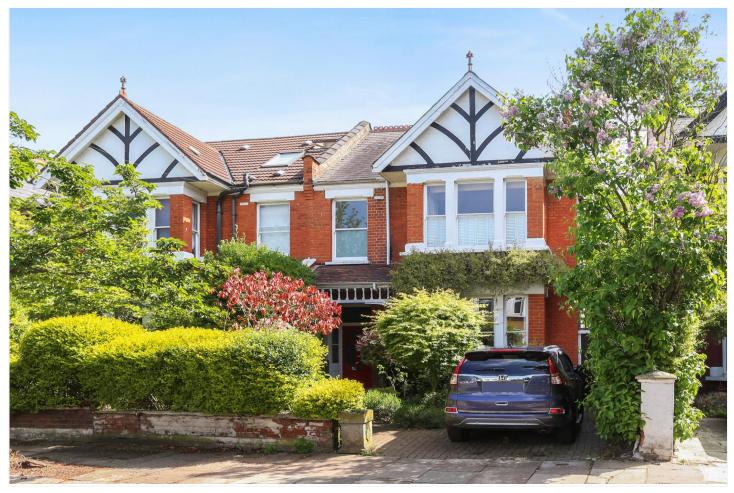

CHATSWORTH GARDENS, W3 £1,250,000 FREEHOLD

"A spacious and well-presented four bedroom semi-detached house with scope to enlarge into the loft space STPP."

Ealing & Acton | 0208 896 0123 | ealing@winkworth.co.uk

## **DESCRIPTION:**

Charm and character are offered by this four bedroom halls adjoining semi, located in a tree-lined avenue within reach of Acton Town and Ealing Common tube stations. Generous room sizes include a 27' through reception, small study, utility/cloakroom and fantastic 19' family α kitchen/breakfast room. Upstairs, there are 4 bedrooms and 2 bathrooms. The property boasts period features to include fireplaces, high ceilings and sash windows. Additional benefits include a mature and private 45' garden and ofstreet parking to the front. Furthermore, there is scope to enlarge by way of a side-return and extend into the loft space, subject to usual Planning Permission.

## AT A GLANCE:

- Large semi-detached house
- Four bedrooms and two bathrooms
- Original fireplaces, high ceilings and sash windows
- Mature 45' garden
- Off-street parking
- EPC: E