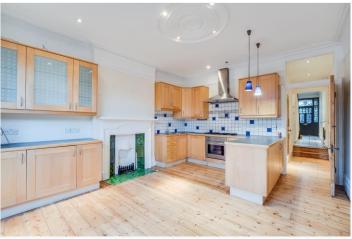

## **DESCRIPTION:**

Charm and character are offered by this four bedroom halls adjoining semi, located in a tree-lined avenue within reach of Acton Town and Ealing Common tube stations. Generous room sizes include a 27' through reception, small study, utility/cloakroom and fantastic 19' family α kitchen/breakfast room. Upstairs, there are 4 bedrooms and 2 bathrooms. The property boasts period features to include fireplaces, high ceilings and sash windows. Additional benefits include a mature and private 45' garden and ofstreet parking to the front. Furthermore, there is scope to enlarge by way of a side-return and extend into the loft space, subject to usual Planning Permission.