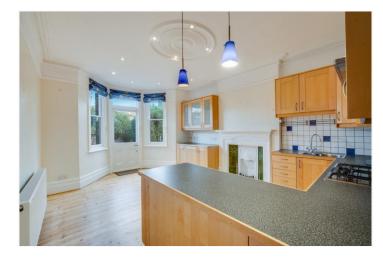

## **DESCRIPTION:**

Charm and character are offered by this four bedroom halls adjoining semi, located in a tree-lined avenue within reach of Acton Town and Ealing Common tube stations. Generous room sizes include a 27' through reception, small study, utility/cloakroom and fantastic 19' family α kitchen/breakfast room. Upstairs, there are 4 bedrooms and 2 bathrooms. The property boasts period features to include fireplaces, high ceilings and sash windows. Additional benefits include a mature and private 45' garden and ofstreet parking to the front. Furthermore, there is scope to enlarge by way of a side-return and extend into the loft space, subject to usual Planning Permission.