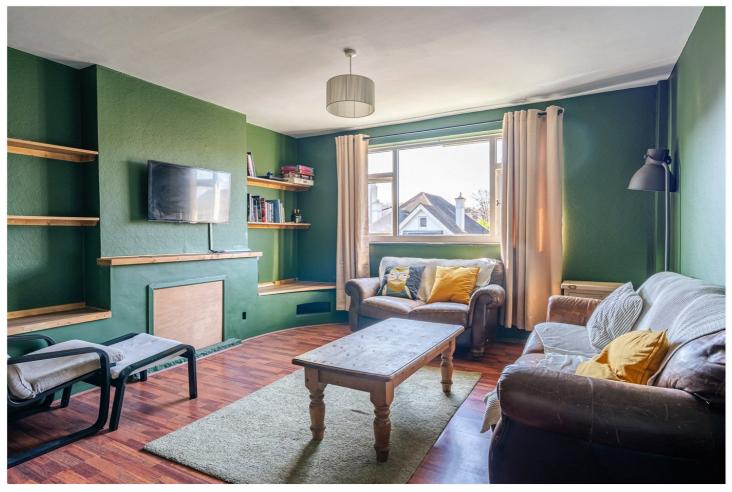

#### DESCRIPTION

This spacious split-level apartment is set within a modern purpose-built block and offers well-balanced living over two floors. The layout is perfect for those seeking generous proportions and a functional flow. Upon entering, you're greeted by a wide hallway that leads to a bright kitchen with sleek white cabinetry and plentiful counter space. Adjacent, the large reception room is a welcoming retreat, with green-toned walls, built-in shelving, and room for both lounge and dining areas.