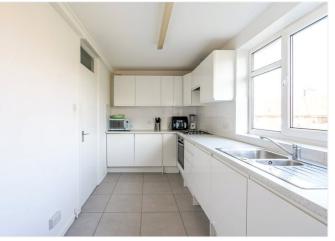

#### DESCRIPTION

This spacious split-level apartment is set within a modern purpose-built block and offers well-balanced living over two floors. The layout is perfect for those seeking generous proportions and a functional flow. Upon entering, you're greeted by a wide hallway that leads to a bright kitchen with sleek white cabinetry and plentiful counter space. Adjacent, the large reception room is a welcoming retreat, with green-toned walls, built-in shelving, and room for both lounge and dining areas.