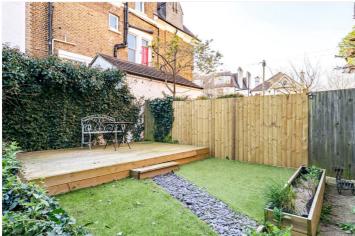

Upstairs, you'll find three well-proportioned bedrooms, a separate WC, and a modern bathroom finished with warm stone tiling. A standout feature of this home is the private, sunny garden to the rear—complete with a newly decked seating area, mature planted borders, and space to enjoy summer entertaining.