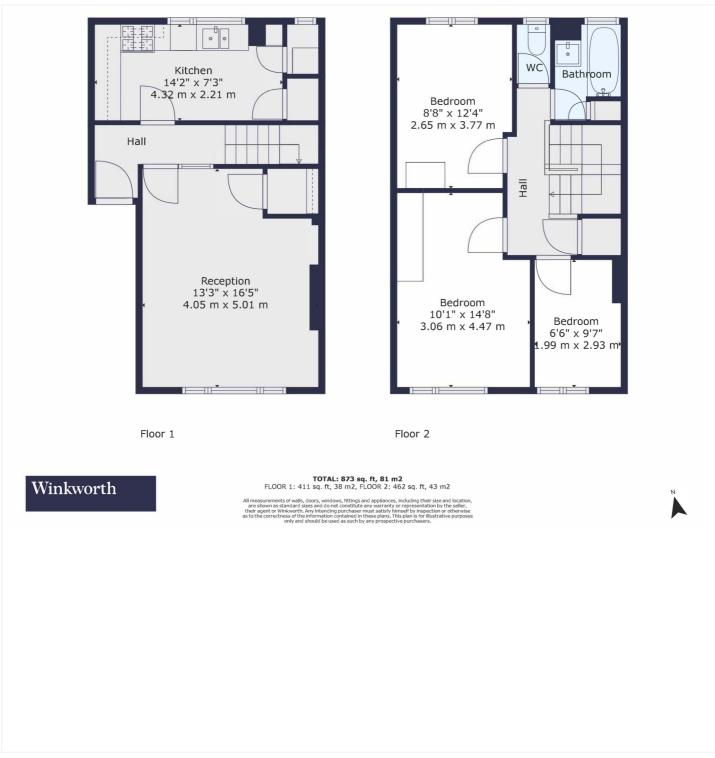

This floorplan is for illustration purposes only and is not to scale. The position and size of doors, windows, appliances and other features are approximate.

Tenure: Leasehold

Term: 0 year and 0 months

Service Charge: £2640 per annum