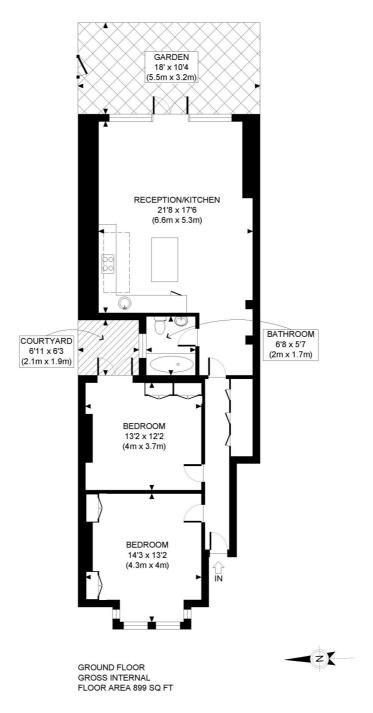

## LOCAL AUTHORITY Hammersmith & Fulham

**TENURE** 

Leasehold 149 years 3 months.

PRICE: £825,000 Leasehold

APPROX. GROSS INTERNAL FLOOR AREA: 899 SQ FT/ 84 SQM

This plan is for illustrative purposes only and should be used as such by any prospective client.

Whilst every attempt has been made to ensure the accuracy of the Floor Plan contained here, measurements of the doors, windows, rooms and any other items are approximate and no responsibility is taken for any errors, omissions, or misstatement.

The services, systems and appliances shown have not been tested and no guarantee as to the operability or efficiency can be given.

PROPERTY PHOT® PLANS...

The displayed square footage is taken from the floor plans with measurements created using the Royal Institute of Chartered Surveyors' Code of Practice for Measuring. These measurements are approximate and included for illustrative purposes only. Winkworth does not make any representation as to the accuracy of these measurements and you should seek to verify them for yourself. Winkworth accept no liability for any loss you may suffer if you rely on these measurements.