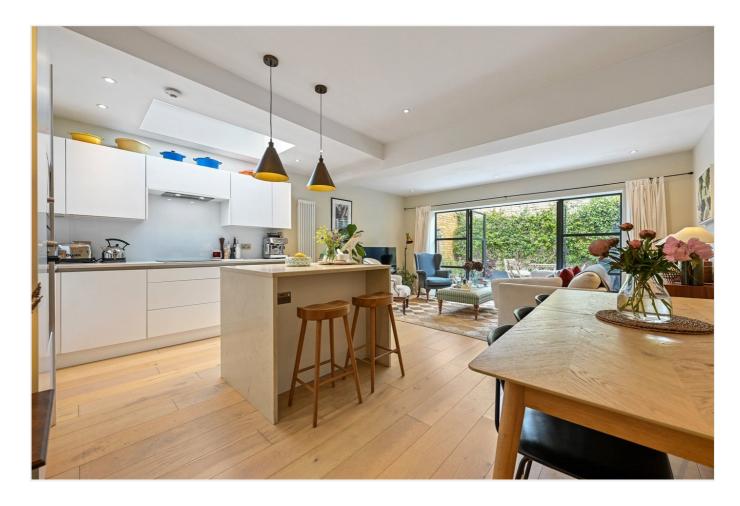

## **DESCRIPTION**

Immaculately presented throughout having been extended and refurbished by the current owner, the flat offers accommodation which comprises entrance hall, two double bedrooms, bathroom and kitchen/reception room with crittall style doors leading to a private garden, with the benefit of side access.