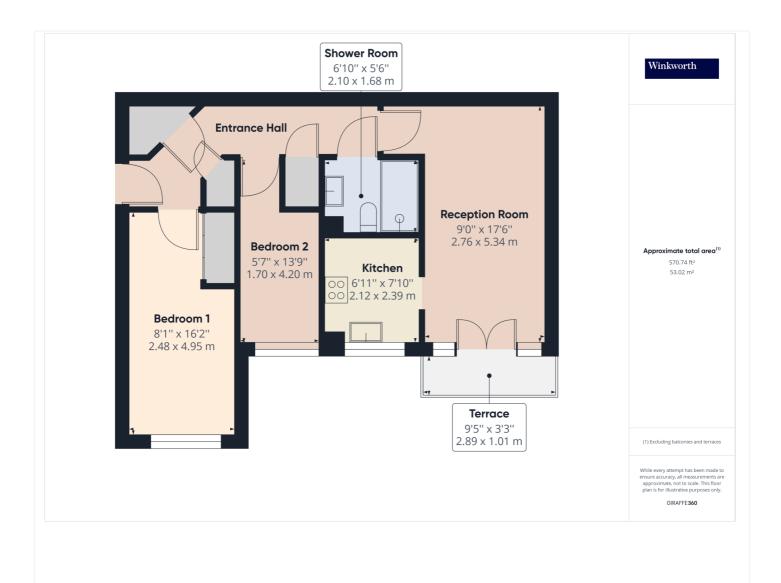

Perfectly situated within equal distance from KINGSBURY Station and QUEENSBURY Station (Both Jubilee Line). Close to local amenities and schools.

Winkworth

for every step...

Winkworth

This floorplan is for illustration purposes only and is not to scale. The position and size of doors, windows, appliances and other features are approximate.