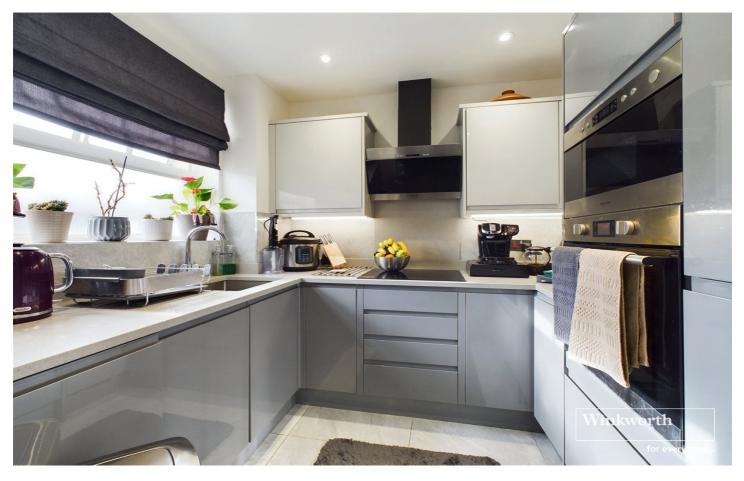

## **DESCRIPTION:**

This luxurious apartment boasts a sleek and contemporary design that epitomizes modern living. You are immediately greeted by an ELEGANT entrance leading directly to a spacious family reception room, creating a warm and welcoming atmosphere for guests. The interior design showcases a seamless blend of comfort and style, with HIGH-QUALITY materials and finishes throughout. The stylish modern bathroom, fully tiled for a clean and sophisticated appearance, offers a relaxing haven for pampering and unwinding. The state-of-the-art kitchen is a culinary enthusiast's dream, featuring fully integrated appliances and spectacular finished worktops that offer both functionality and aesthetic appeal. Whether you're preparing a gourmet meal or a quick snack, this kitchen has all the tools you need. Adding to the charm of this property is the private terrace, providing an outdoor oasis for residents to enjoy fresh air, entertain, or simply soak in some sunlight.