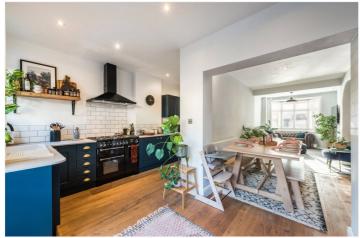

## **DESCRIPTION**

This exceptional three double bedroom home has been completely renovated by the current owners to a very high standard to create a wonderful family home. Upon entering there is a good sized entrance hall that leads to the kitchen with a useful utility area. Immediately off the kitchen area is a wonderful double reception room with wide planked engineered oak flooring. Large crittall doors open out onto the wonderful garden which is set out as a large patio with a useful storage shed. The ground floor further benefits from a cloakroom and storage under the stairs.