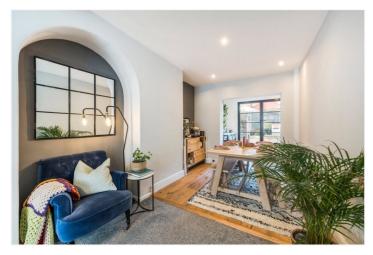

## **DESCRIPTION**

This exceptional three double bedroom home has been completely renovated by the current owners to a very high standard to create a wonderful family home. Upon entering there is a good sized entrance hall that leads to the kitchen with a useful utility area. Immediately off the kitchen area is a wonderful double reception room with wide planked engineered oak flooring. Large crittall doors open out onto the wonderful garden which is set out as a large patio with a useful storage shed. The ground floor further benefits from a cloakroom and storage under the stairs.