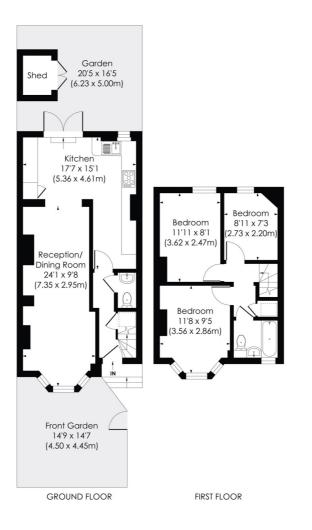

## **DESCRIPTION**

This exceptional three double bedroom home has been completely renovated by the current owners to a very high standard to create a wonderful family home. Upon entering there is a good sized entrance hall that leads to the kitchen with a useful utility area. Immediately off the kitchen area is a wonderful double reception room with wide planked engineered oak flooring. Large crittall doors open out onto the wonderful garden which is set out as a large patio with a useful storage shed. The ground floor further benefits from a cloakroom and storage under the stairs.

On the first floor there are three double bedrooms. The first floor further benefits from a beautiful contemporary family bathroom. There is a generous storage cupboard.

Lessingham Avenue is a popular residential Road which is located off Upper Tooting Road. Tooting Bec Underground Station is within close proximity, as are the wonderful open spaces of Tooting Common.

## **LESSINGHAM AVENUE, SW17**

Approx. Gross Internal Floor Area

827 Sq. ft/76.86 Sq. m

© Pixangle Property Marketing Ltd. info@pixangle.com Tel: 0208 870 2118

pixangle

This floor plan has been prepared for the purpose of illustration only in accordance with the latest RICS code of measuring practice and is not to scale. All measurements and areas are approximate and whilst every effort has been made to ensure the accuracy of the plan contained here, no responsibility is taken for any error, omission or misstatement.

This floorplan is for illustration purposes only and is not to scale. The position and size of doors, windows, appliances and other features are approximate.

Tooting | 020 8767 5221 | tooting@winkworth.co.uk