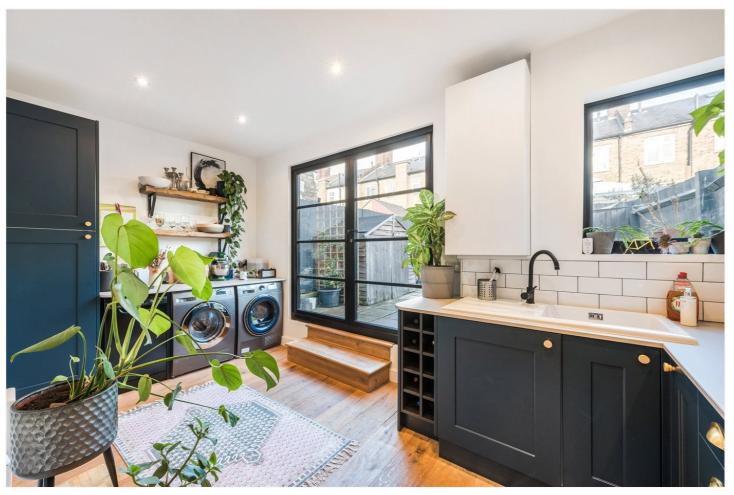

## **DESCRIPTION**

This exceptional three double bedroom home has been completely renovated by the current owners to a very high standard to create a wonderful family home. Upon entering there is a good sized entrance hall that leads to the kitchen with a useful utility area. Immediately off the kitchen area is a wonderful double reception room with wide planked engineered oak flooring. Large crittall doors open out onto the wonderful garden which is set out as a large patio with a useful storage shed. The ground floor further benefits from a cloakroom and storage under the stairs.