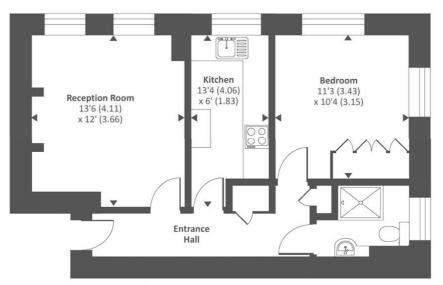

One Bedroom | Reception Room | Separate Kitchen | Shower Room | Communal Gardens | Communal Heating & Hot water | Caretaker | Leasehold

for every step...

Raised Ground floor

Floor plan produced in accordance with RICS Property Measurement Standards incorporating International Property Measurement Standards (IPMS2 Residential). © nichecom 2023. Produced for Chancellors Estate Agents. REF: 1057778