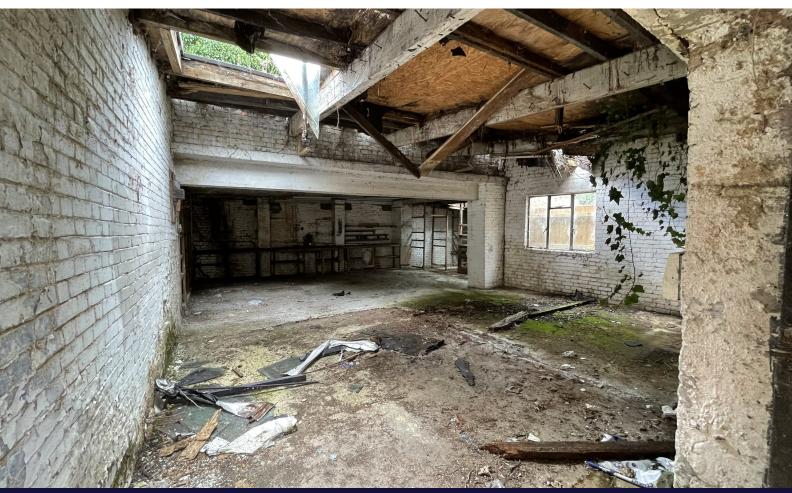

#### Description

An exceedingly rare opportunity to acquire an undeveloped freehold garage on a partially developed Mews in the Barnsbury Conservation Area. Further along Eton Mews is a recently developed example of a superior private residential dwelling (Planning ref: P2015/2170/AOD) and there is almost identical potential for a similar striking home to be created within this site, subject to obtaining the necessary consents.

Furthermore, the property previously benefited from lapsed planning permission for a mezzanine level, this highly versatile opportunity occupies a larger template and could become the largest dwelling available on the Mews subject to the necessary consents.