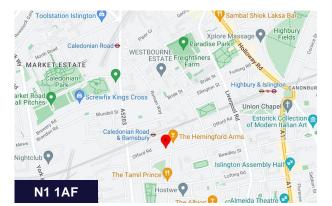

#### Location

This property is a stones' throw from Caledonian Road & Barnsbury Overground Station alongside a number of desirable green spaces that benefit the Barnsbury Conservation Area. There are Piccadilly line services from Caledonian Road and further connections in the near proximity from Highbury & Islington & Angel Stations.

Upper Street & Liverpool Road are within 10 minutes of the property with a host of restaurants, bars, café's and retail serving the area with widespread popularity. National & International rail services are also available from King's Cross, making this one of the most sought-after locations in the Islington area.