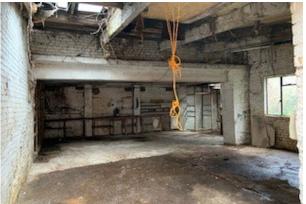

#### Description

An exceedingly rare opportunity to acquire an undeveloped freehold garage on a partially developed Mews in the Barnsbury Conservation Area. Further along Eton Mews is a recently developed example of a superior private residential dwelling (Planning ref: P2015/2170/AOD) and there is almost identical potential for a similar striking home to be created within this site, subject to obtaining the necessary consents.

Furthermore, the property previously benefited from lapsed planning permission for a mezzanine level, this highly versatile opportunity occupies a larger template and could become the largest dwelling available on the Mews subject to the necessary consents.