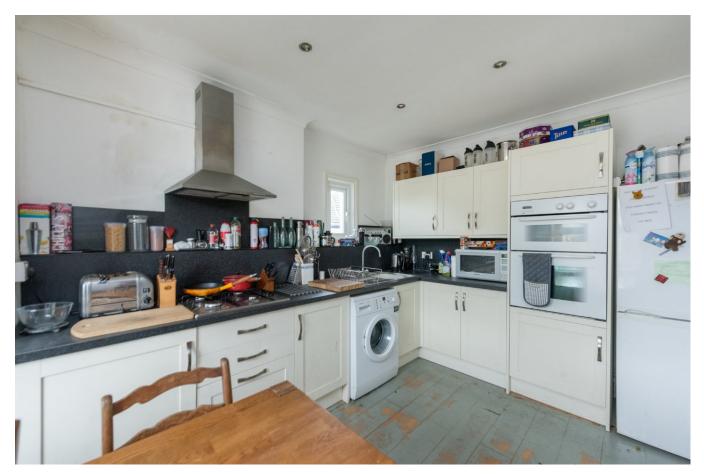

## **DESCRIPTION:**

Comprising of two large double bedrooms, a stunning bay fronted reception and dining room that offers an abundance of natural light, modern bathroom and large fully fitted eat in kitchen to the rear.