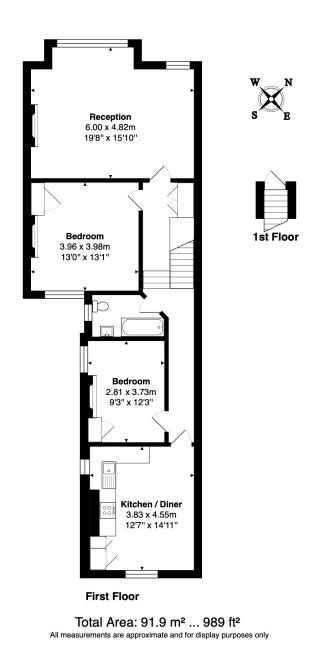

## **DESCRIPTION:**

Comprising of two large double bedrooms, a stunning bay fronted reception and dining room that offers an abundance of natural light, modern bathroom and large fully fitted eat in kitchen to the rear.

This flat also offers a small private section of garden (access via side gate).

The property is offered chain-free with a Share of Freehold.

Viewing comes highly recommended.

Winkworth

This floorplan is for illustration purposes only and is not to scale. The position and size of doors, windows, appliances and other features are approximate.