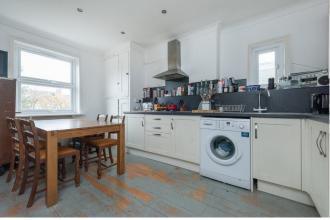

## **DESCRIPTION:**

Comprising of two large double bedrooms, a stunning bay fronted reception and dining room that offers an abundance of natural light, modern bathroom and large fully fitted eat in kitchen to the rear.