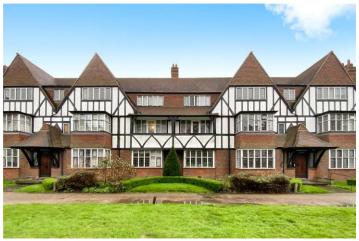

RUTLAND COURT, QUEENS DRIVE, LONDON, W3 **£590,000** LEASEHOLD

**EPC: Band D** 

**Council Tax: Band E** 

Ealing & Acton | 0208 896 0123 | ealing@winkworth.co.uk

## **DESCRIPTION:**

Expansive ground floor lateral apartment within an attractive Mock Tudor building. The property comprises a spacious reception room with feature fireplace, two generously sized bedrooms, a third single bedroom / study, separate fully-equipped kitchen and a modern bathroom with separate WC. The flat further benefits from wooden floors, contemporary decor and access to communal gardens. A potentially fabulous purchase for anyone seeking larger than average room sizes and an overall accommodation exceeding 1,000 sq ft. The property is equidistantly located between North Ealing and West Acton Underground stations, as well as within close proximity of numerous local amenities and open green spaces.