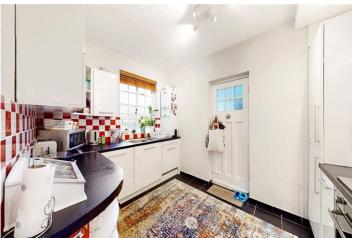

## **DESCRIPTION:**

Expansive ground floor lateral apartment within an attractive Mock Tudor building. The property comprises a spacious reception room with feature fireplace, two generously sized bedrooms, a third single bedroom / study, separate fully-equipped kitchen and a modern bathroom with separate WC. The flat further benefits from wooden floors, contemporary decor and access to communal gardens. A potentially fabulous purchase for anyone seeking larger than average room sizes and an overall accommodation exceeding 1,000 sq ft. The property is equidistantly located between North Ealing and West Acton Underground stations, as well as within close proximity of numerous local amenities and open green spaces.