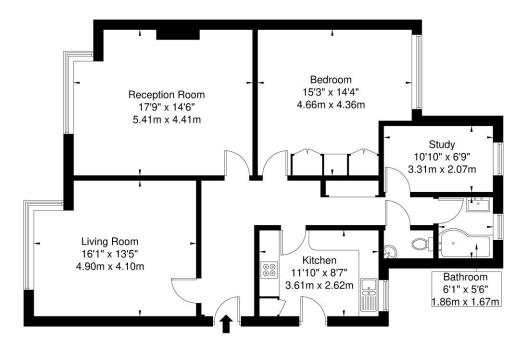

## **RUTLAND COURT, QUEENS DRIVE, W3 0HL**

Approx. Gross Internal Area = 99.2 sq m / 1067 sq ft

Ref

Copyright B L E U

The Floor plan is not to scale and measurements and areas shown are approximate and therefore should be used for illustrative purposes only. The plan has been prepared in accordance with the RICS code of Measuring Practice and whilst we have confidence in the information produced it must not be relied on. If there is any aspect of particular importance, you should carry out or commission your own inspection of the property.

Copyright @ BLEUPLAN

This floorplan is for illustration purposes only and is not to scale. The position and size of doors, windows, appliances and other features are approximate.

Ealing & Acton | 0208 896 0123 | ealing@winkworth.co.uk