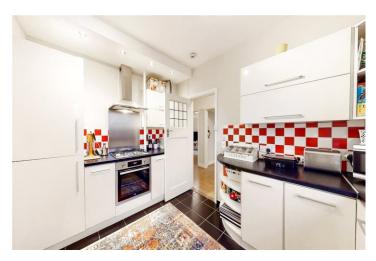

## **DESCRIPTION:**

Expansive ground floor lateral apartment within an attractive Mock Tudor building. The property comprises a spacious reception room with feature fireplace, two generously sized bedrooms, a third single bedroom / study, separate fully-equipped kitchen and a modern bathroom with separate WC. The flat further benefits from wooden floors, contemporary decor and access to communal gardens. A potentially fabulous purchase for anyone seeking larger than average room sizes and an overall accommodation exceeding 1,000 sq ft. The property is equidistantly located between North Ealing and West Acton Underground stations, as well as within close proximity of numerous local amenities and open green spaces.