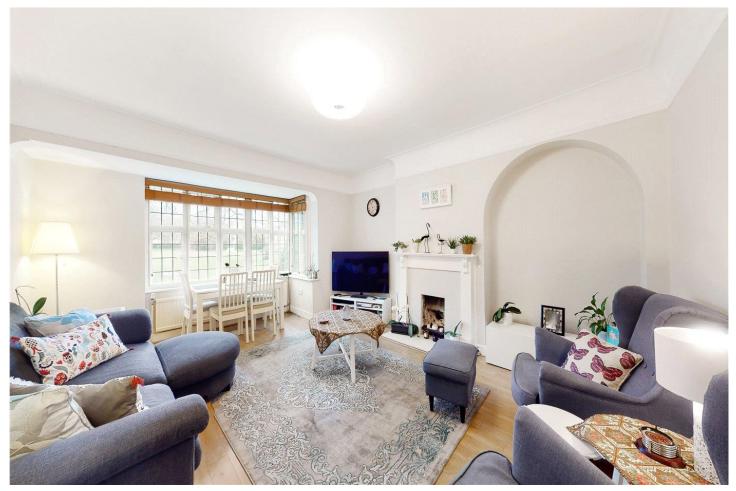

## **DESCRIPTION:**

Expansive ground floor lateral apartment within an attractive Mock Tudor building. The property comprises a spacious reception room with feature fireplace, two generously sized bedrooms, a third single bedroom / study, separate fully-equipped kitchen and a modern bathroom with separate WC. The flat further benefits from wooden floors, contemporary decor and access to communal gardens. A potentially fabulous purchase for anyone seeking larger than average room sizes and an overall accommodation exceeding 1,000 sq ft. The property is equidistantly located between North Ealing and West Acton Underground stations, as well as within close proximity of numerous local amenities and open green spaces.