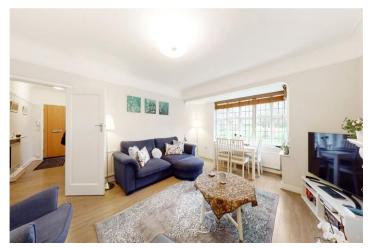

## **DESCRIPTION:**

Expansive ground floor lateral apartment within an attractive Mock Tudor building. The property comprises a spacious reception room with feature fireplace, two generously sized bedrooms, a third single bedroom / study, separate fully-equipped kitchen and a modern bathroom with separate WC. The flat further benefits from wooden floors, contemporary decor and access to communal gardens. A potentially fabulous purchase for anyone seeking larger than average room sizes and an overall accommodation exceeding 1,000 sq ft. The property is equidistantly located between North Ealing and West Acton Underground stations, as well as within close proximity of numerous local amenities and open green spaces.