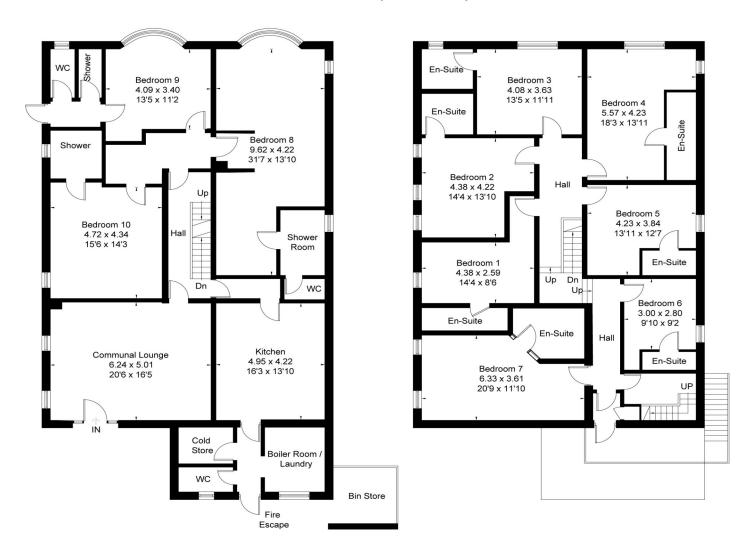

# Approximate Floor Area = 356.9 sq m / 3842 sq ft Basement = 18 sq m / 194 sq ft Total = 374.9 sq m / 4036 sq ft

Ground Floor First Floor

Basement

Drawn for illustration and identification purposes only by fourwalls-group.com 251060

#### **ACCOMMODATION**

- •13'5 x 11'11 Bedroom with Double Bed
- •EnSuite Bathroom

Communal Lounge, Kitchen, Separate WC & Laundry Room

Communal areas cleaned fortnightly

Garden

Private Parking.