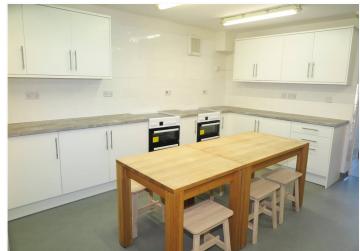

#### **ACCOMMODATION**

- •13'5 x 11'11 Bedroom with Double Bed
- •EnSuite Bathroom

Communal Lounge, Kitchen, Separate WC & Laundry Room

Communal areas cleaned fortnightly

Garden

Private Parking.

## **DESCRIPTION**

An amazing opportunity for a UCA student to rent a luxurious individual large double bedroom with private ensuite shower room, in a private student only halls of residence. Communal Living/Dining Room and Kitchen. The building recently underwent extensive refurbishment (2020). Tenancy Start Date 15th August 2024 To not miss out and be disappointed, please register your interest ASAP.