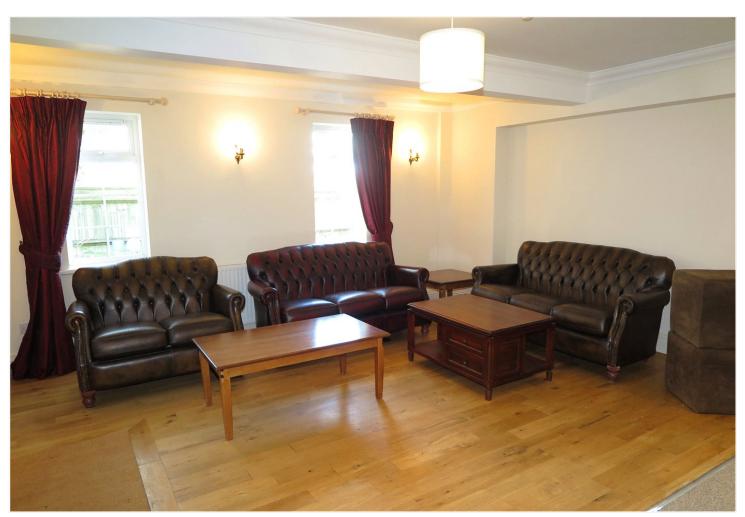

#### **ACCOMMODATION**

- •13'5 x 11'11 Bedroom with Double Bed
- •EnSuite Bathroom

Communal Lounge, Kitchen, Separate WC & Laundry Room

Communal areas cleaned fortnightly

Garden

Private Parking.

## **DESCRIPTION**

An amazing opportunity for a UCA student to rent a luxurious individual large double bedroom with private ensuite shower room, in a private student only halls of residence. Communal Living/Dining Room and Kitchen. The building recently underwent extensive refurbishment (2020). Tenancy Start Date 15th August 2024 To not miss out and be disappointed, please register your interest ASAP.