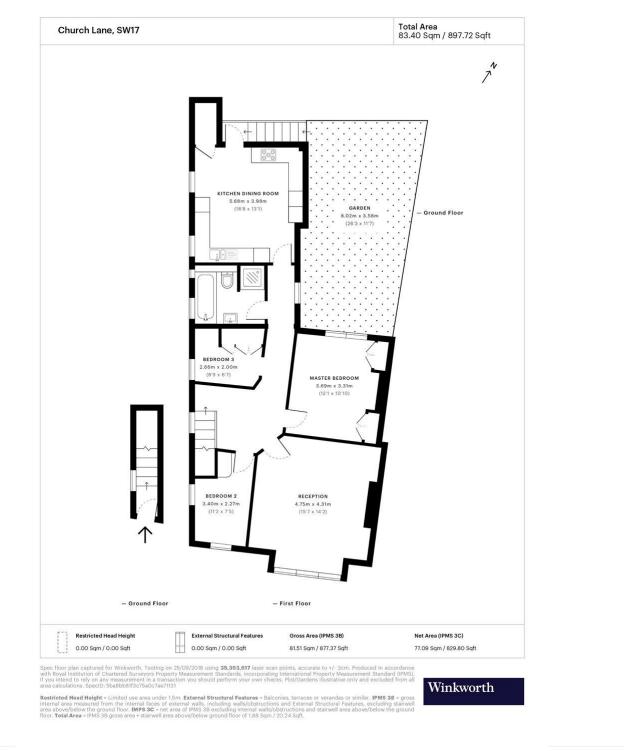

## **DESCRIPTION:**

A superb first floor maisonette which has been well maintained and improved. The accommodation comprises a large living room with original fireplace and large bay window, newly fitted kitchen with integral appliances, modern bathroom and three bedrooms. Externally, the property has a private garden which is paved offering ample space to entertain.

This floorplan is for illustration purposes only and is not to scale. The position and size of doors, windows, appliances and other features are approximate.

Tooting | 020 8767 5221 | tooting@winkworth.co.uk