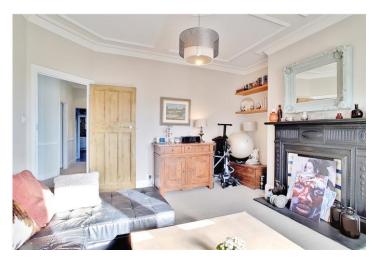

## **DESCRIPTION:**

A superb first floor maisonette which has been well maintained and improved. The accommodation comprises a large living room with original fireplace and large bay window, newly fitted kitchen with integral appliances, modern bathroom and three bedrooms. Externally, the property has a private garden which is paved offering ample space to entertain.