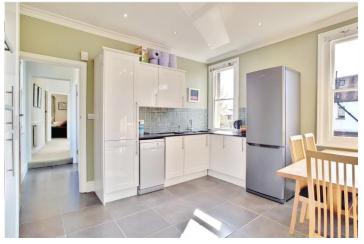

## **DESCRIPTION:**

A superb first floor maisonette which has been well maintained and improved. The accommodation comprises a large living room with original fireplace and large bay window, newly fitted kitchen with integral appliances, modern bathroom and three bedrooms. Externally, the property has a private garden which is paved offering ample space to entertain.