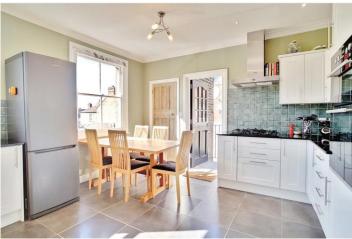

## **DESCRIPTION:**

A superb first floor maisonette which has been well maintained and improved. The accommodation comprises a large living room with original fireplace and large bay window, newly fitted kitchen with integral appliances, modern bathroom and three bedrooms. Externally, the property has a private garden which is paved offering ample space to entertain.