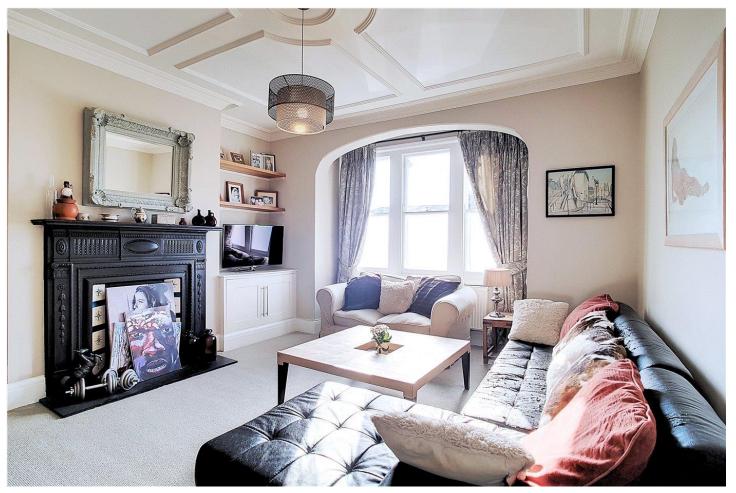

## **DESCRIPTION:**

A superb first floor maisonette which has been well maintained and improved. The accommodation comprises a large living room with original fireplace and large bay window, newly fitted kitchen with integral appliances, modern bathroom and three bedrooms. Externally, the property has a private garden which is paved offering ample space to entertain.