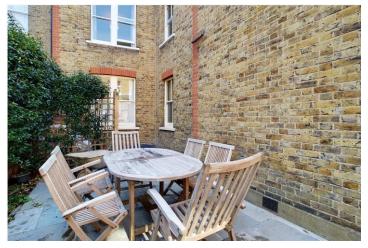

## **DESCRIPTION:**

A superb first floor maisonette which has been well maintained and improved. The accommodation comprises a large living room with original fireplace and large bay window, newly fitted kitchen with integral appliances, modern bathroom and three bedrooms. Externally, the property has a private garden which is paved offering ample space to entertain.