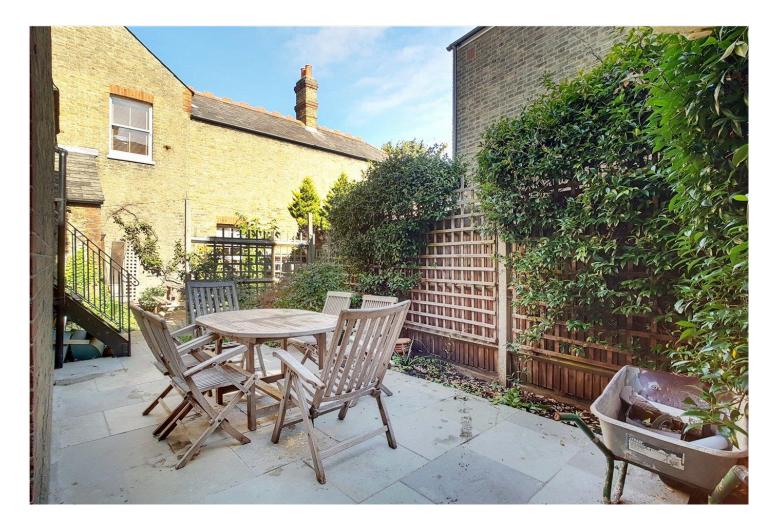

## **DESCRIPTION:**

A superb first floor maisonette which has been well maintained and improved. The accommodation comprises a large living room with original fireplace and large bay window, newly fitted kitchen with integral appliances, modern bathroom and three bedrooms. Externally, the property has a private garden which is paved offering ample space to entertain.