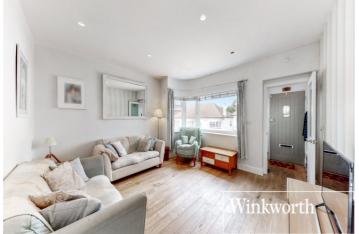

## **DESCRIPTION:**

This double fronted bungalow has been renovated throughout and boasts 4 bedrooms, 2 bathrooms and off street parking. The bright living room has wood floors and a bay window offering plenty of space, leading into the stunning open plan kitchen dining room with underfloor heating throughout. The modern kitchen has a gas hob and breakfast bar and there are large bi fold doors leading the pretty east facing garden with decking and AstroTurf. There is also a converted outhouse being used as a utility room with W.C. The ground floor also offers 2 double bedrooms and a contemporary shower room. The first floor comprises of the large master bedroom and another single bedroom. Along with a stunning family bathroom with freestanding bath and underfloor heating. This is a move in ready home perfect for a growing family