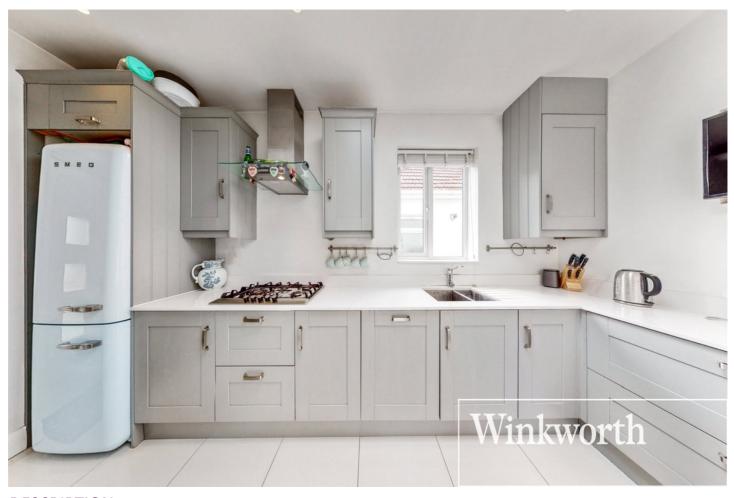

## **DESCRIPTION:**

This double fronted bungalow has been renovated throughout and boasts 4 bedrooms, 2 bathrooms and off street parking. The bright living room has wood floors and a bay window offering plenty of space, leading into the stunning open plan kitchen dining room with underfloor heating throughout. The modern kitchen has a gas hob and breakfast bar and there are large bi fold doors leading the pretty east facing garden with decking and AstroTurf. There is also a converted outhouse being used as a utility room with W.C. The ground floor also offers 2 double bedrooms and a contemporary shower room. The first floor comprises of the large master bedroom and another single bedroom. Along with a stunning family bathroom with freestanding bath and underfloor heating. This is a move in ready home perfect for a growing family