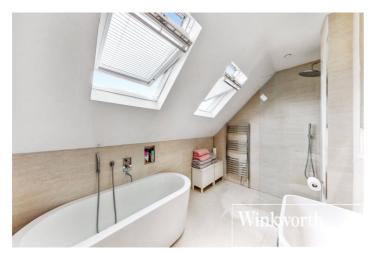

## **DESCRIPTION:**

This double fronted bungalow has been renovated throughout and boasts 4 bedrooms, 2 bathrooms and off street parking. The bright living room has wood floors and a bay window offering plenty of space, leading into the stunning open plan kitchen dining room with underfloor heating throughout. The modern kitchen has a gas hob and breakfast bar and there are large bi fold doors leading the pretty east facing garden with decking and AstroTurf. There is also a converted outhouse being used as a utility room with W.C. The ground floor also offers 2 double bedrooms and a contemporary shower room. The first floor comprises of the large master bedroom and another single bedroom. Along with a stunning family bathroom with freestanding bath and underfloor heating. This is a move in ready home perfect for a growing family