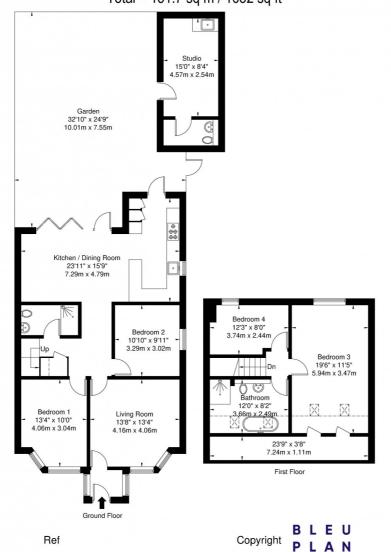

## Kinloch Drive, NW9 7JU

Approx. Gross Internal Area = 136.7 sq m / 1471 sq ft
Outbuilding = 15.0 sq m / 161 sq ft
Total = 151.7 sq m / 1632 sq ft

Disclaimer: Floor plan measurements are approximate and are for illustrative purposes only While we do not doubt the floor plan accuracy and completeness, you or your advisors should conduct a careful, independent investigation of the property in respect of monetary valuation

This floorplan is for illustration purposes only and is not to scale. The position and size of doors, windows, appliances and other features are approximate.