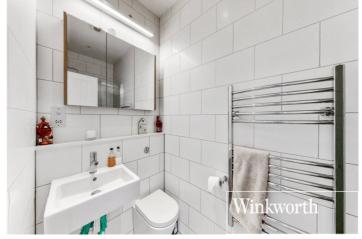

## **DESCRIPTION:**

This double fronted bungalow has been renovated throughout and boasts 4 bedrooms, 2 bathrooms and off street parking. The bright living room has wood floors and a bay window offering plenty of space, leading into the stunning open plan kitchen dining room with underfloor heating throughout. The modern kitchen has a gas hob and breakfast bar and there are large bi fold doors leading the pretty east facing garden with decking and AstroTurf. There is also a converted outhouse being used as a utility room with W.C. The ground floor also offers 2 double bedrooms and a contemporary shower room. The first floor comprises of the large master bedroom and another single bedroom. Along with a stunning family bathroom with freestanding bath and underfloor heating. This is a move in ready home perfect for a growing family