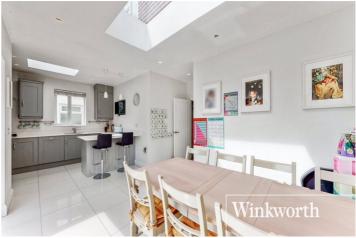

## **DESCRIPTION:**

This double fronted bungalow has been renovated throughout and boasts 4 bedrooms, 2 bathrooms and off street parking. The bright living room has wood floors and a bay window offering plenty of space, leading into the stunning open plan kitchen dining room with underfloor heating throughout. The modern kitchen has a gas hob and breakfast bar and there are large bi fold doors leading the pretty east facing garden with decking and AstroTurf. There is also a converted outhouse being used as a utility room with W.C. The ground floor also offers 2 double bedrooms and a contemporary shower room. The first floor comprises of the large master bedroom and another single bedroom. Along with a stunning family bathroom with freestanding bath and underfloor heating. This is a move in ready home perfect for a growing family