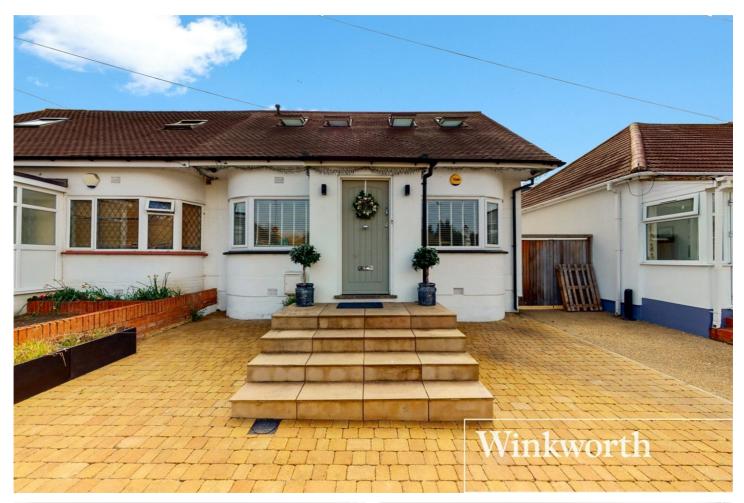

KINLOCH DRIVE, KINGSBURY, LONDON, NW9 **£695,000** FREEHOLD

## **4 BEDROOM SEMI DETACHED BUNGALOW**

## **DESCRIPTION:**

This double fronted bungalow has been renovated throughout and boasts 4 bedrooms, 2 bathrooms and off street parking. The bright living room has wood floors and a bay window offering plenty of space, leading into the stunning open plan kitchen dining room with underfloor heating throughout. The modern kitchen has a gas hob and breakfast bar and there are large bi fold doors leading the pretty east facing garden with decking and AstroTurf. There is also a converted outhouse being used as a utility room with W.C. The ground floor also offers 2 double bedrooms and a contemporary shower room. The first floor comprises of the large master bedroom and another single bedroom. Along with a stunning family bathroom with freestanding bath and underfloor heating. This is a move in ready home perfect for a growing family