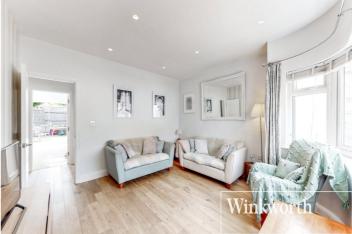

## **DESCRIPTION:**

This double fronted bungalow has been renovated throughout and boasts 4 bedrooms, 2 bathrooms and off street parking. The bright living room has wood floors and a bay window offering plenty of space, leading into the stunning open plan kitchen dining room with underfloor heating throughout. The modern kitchen has a gas hob and breakfast bar and there are large bi fold doors leading the pretty east facing garden with decking and AstroTurf. There is also a converted outhouse being used as a utility room with W.C. The ground floor also offers 2 double bedrooms and a contemporary shower room. The first floor comprises of the large master bedroom and another single bedroom. Along with a stunning family bathroom with freestanding bath and underfloor heating. This is a move in ready home perfect for a growing family