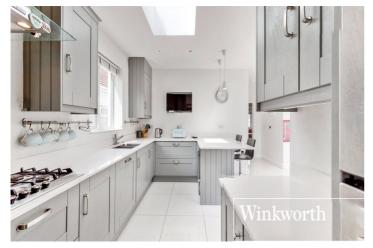

## **DESCRIPTION:**

This double fronted bungalow has been renovated throughout and boasts 4 bedrooms, 2 bathrooms and off street parking. The bright living room has wood floors and a bay window offering plenty of space, leading into the stunning open plan kitchen dining room with underfloor heating throughout. The modern kitchen has a gas hob and breakfast bar and there are large bi fold doors leading the pretty east facing garden with decking and AstroTurf. There is also a converted outhouse being used as a utility room with W.C. The ground floor also offers 2 double bedrooms and a contemporary shower room. The first floor comprises of the large master bedroom and another single bedroom. Along with a stunning family bathroom with freestanding bath and underfloor heating. This is a move in ready home perfect for a growing family