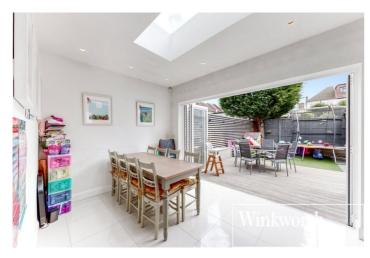

## **DESCRIPTION:**

This double fronted bungalow has been renovated throughout and boasts 4 bedrooms, 2 bathrooms and off street parking. The bright living room has wood floors and a bay window offering plenty of space, leading into the stunning open plan kitchen dining room with underfloor heating throughout. The modern kitchen has a gas hob and breakfast bar and there are large bi fold doors leading the pretty east facing garden with decking and AstroTurf. There is also a converted outhouse being used as a utility room with W.C. The ground floor also offers 2 double bedrooms and a contemporary shower room. The first floor comprises of the large master bedroom and another single bedroom. Along with a stunning family bathroom with freestanding bath and underfloor heating. This is a move in ready home perfect for a growing family