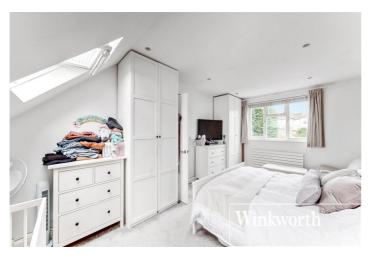

## **DESCRIPTION:**

This double fronted bungalow has been renovated throughout and boasts 4 bedrooms, 2 bathrooms and off street parking. The bright living room has wood floors and a bay window offering plenty of space, leading into the stunning open plan kitchen dining room with underfloor heating throughout. The modern kitchen has a gas hob and breakfast bar and there are large bi fold doors leading the pretty east facing garden with decking and AstroTurf. There is also a converted outhouse being used as a utility room with W.C. The ground floor also offers 2 double bedrooms and a contemporary shower room. The first floor comprises of the large master bedroom and another single bedroom. Along with a stunning family bathroom with freestanding bath and underfloor heating. This is a move in ready home perfect for a growing family