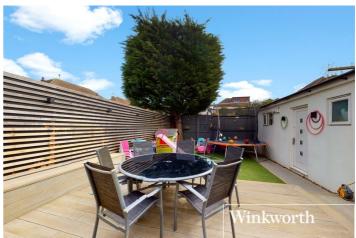

## **DESCRIPTION:**

This double fronted bungalow has been renovated throughout and boasts 4 bedrooms, 2 bathrooms and off street parking. The bright living room has wood floors and a bay window offering plenty of space, leading into the stunning open plan kitchen dining room with underfloor heating throughout. The modern kitchen has a gas hob and breakfast bar and there are large bi fold doors leading the pretty east facing garden with decking and AstroTurf. There is also a converted outhouse being used as a utility room with W.C. The ground floor also offers 2 double bedrooms and a contemporary shower room. The first floor comprises of the large master bedroom and another single bedroom. Along with a stunning family bathroom with freestanding bath and underfloor heating. This is a move in ready home perfect for a growing family