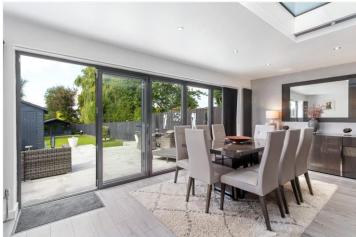

## **DESCRIPTION:**

Located in the highly desirable, semi-rural area on the out skirts of Borehamwood know as Well End is this much improved and immaculately presented detached family house.

The accommodation, totalling in excess of 1800 square feet, has been meticulously maintained throughout and comprises of four double bedrooms, two bathrooms, study, lounge, utility room and generous kitchen/dining/family room with direct access to the large South Westerly facing rear garden. Improvements, amongst many, include electric car charging point, garden irrigation system, air conditioning, summer house and CCTV.