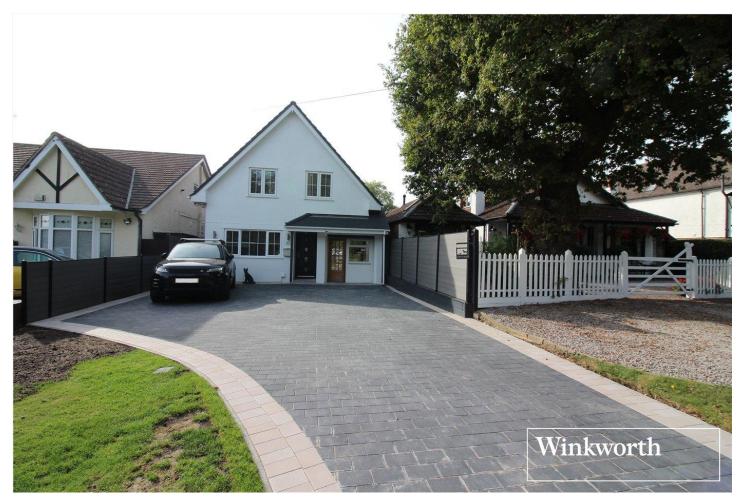

WELL END ROAD, BOREHAMWOOD, HERTFORDSHIRE, WD6 **£1,299,000 FREEHOLD** 

## AN IMMACULATELY PRESENTED FOUR BEDROOM TWO BATHROOM DETACHED FAMILY HOUSE IN WELL END

Borehamwood | 020 8953 8899 | borehamwood@winkworth.co.uk

## **DESCRIPTION:**

Located in the highly desirable, semi-rural area on the out skirts of Borehamwood know as Well End is this much improved and immaculately presented detached family house.

The accommodation, totalling in excess of 1800 square feet, has been meticulously maintained throughout and comprises of four double bedrooms, two bathrooms, study, lounge, utility room and generous kitchen/dining/family room with direct access to the large South Westerly facing rear garden. Improvements, amongst many, include electric car charging point, garden irrigation system, air conditioning, summer house and CCTV.

## **AT A GLANCE**

- 4 Double Bedrooms
- Two Bathrooms
- Large South Westerly Rear Garden
- 1817 Square Feet
- Chain Free
- Off Street Parking for Multiple Cars
- Air Conditioning

This floorplan is for illustration purposes only and is not to scale. The position and size of doors, windows, appliances and other features are approximate.