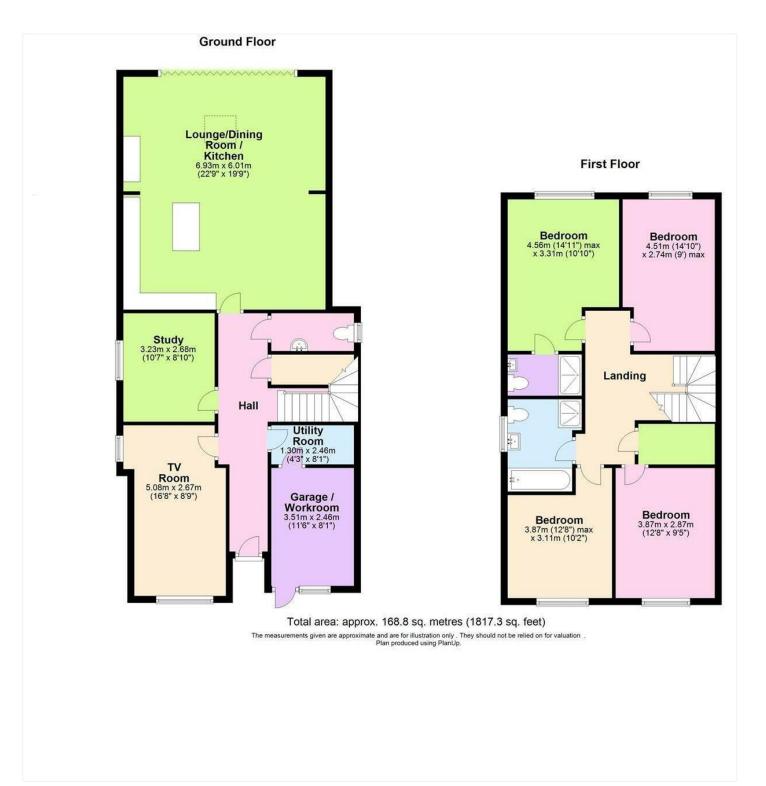

## **DESCRIPTION:**

Located in the highly desirable, semi-rural area on the out skirts of Borehamwood know as Well End is this much improved and immaculately presented detached family house.

The accommodation, totalling in excess of 1800 square feet, has been meticulously maintained throughout and comprises of four double bedrooms, two bathrooms, study, lounge, utility room and generous kitchen/dining/family room with direct access to the large South Westerly facing rear garden. Improvements, amongst many, include electric car charging point, garden irrigation system, air conditioning, summer house and CCTV.

## **AT A GLANCE**

- 4 Double Bedrooms
- Two Bathrooms
- Large South Westerly Rear Garden
- 1817 Square Feet
- Chain Free
- Off Street Parking for Multiple Cars
- Air Conditioning

This floorplan is for illustration purposes only and is not to scale. The position and size of doors, windows, appliances and other features are approximate.