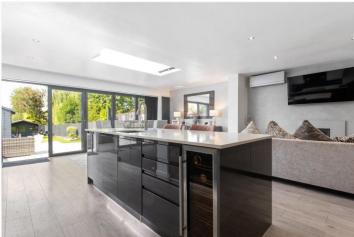

## **DESCRIPTION:**

Located in the highly desirable, semi-rural area on the out skirts of Borehamwood know as Well End is this much improved and immaculately presented detached family house.

The accommodation, totalling in excess of 1800 square feet, has been meticulously maintained throughout and comprises of four double bedrooms, two bathrooms, study, lounge, utility room and generous kitchen/dining/family room with direct access to the large South Westerly facing rear garden. Improvements, amongst many, include electric car charging point, garden irrigation system, air conditioning, summer house and CCTV.