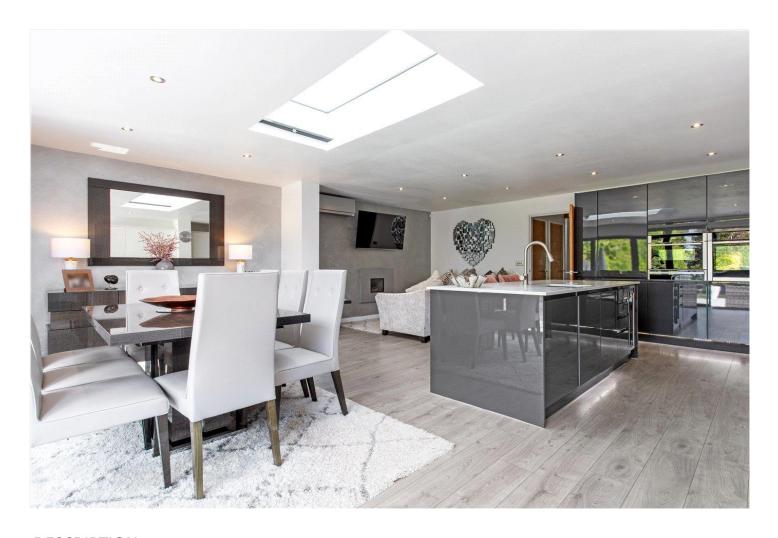

## **DESCRIPTION:**

Located in the highly desirable, semi-rural area on the out skirts of Borehamwood know as Well End is this much improved and immaculately presented detached family house.

The accommodation, totalling in excess of 1800 square feet, has been meticulously maintained throughout and comprises of four double bedrooms, two bathrooms, study, lounge, utility room and generous kitchen/dining/family room with direct access to the large South Westerly facing rear garden. Improvements, amongst many, include electric car charging point, garden irrigation system, air conditioning, summer house and CCTV.