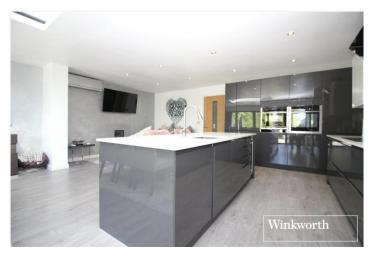

## **DESCRIPTION:**

Located in the highly desirable, semi-rural area on the out skirts of Borehamwood know as Well End is this much improved and immaculately presented detached family house.

The accommodation, totalling in excess of 1800 square feet, has been meticulously maintained throughout and comprises of four double bedrooms, two bathrooms, study, lounge, utility room and generous kitchen/dining/family room with direct access to the large South Westerly facing rear garden. Improvements, amongst many, include electric car charging point, garden irrigation system, air conditioning, summer house and CCTV.

## **AT A GLANCE**

- 4 Double Bedrooms
- Two Bathrooms
- Large South Westerly Rear Garden
- 1817 Square Feet
- Chain Free
- Off Street Parking for Multiple Cars
- Air Conditioning

This floorplan is for illustration purposes only and is not to scale. The position and size of doors, windows, appliances and other features are approximate.