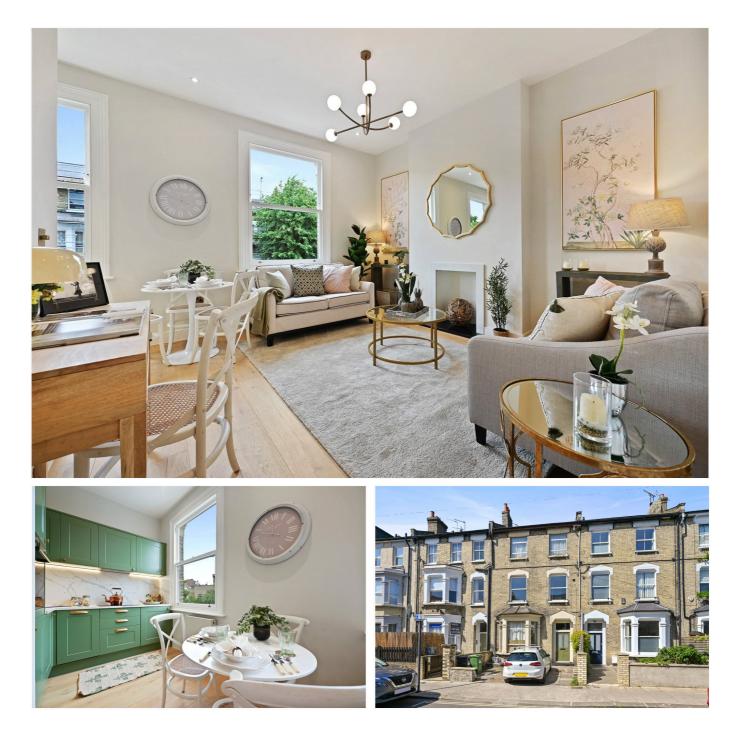

## St Stephens Avenue, W12 £425,000 Share of Freehold

A stunning, newly refurbished one bedroom flat on the first floor of a mid-terrace Victorian house.

Reception Room | Kitchen | Bedroom | En Suite Shower Room | 440 Sq Ft / 41 Sq M | Council Tax Band C | EPC Rating Band D

#### DESCRIPTION

Immaculately presented throughout, the property offers well proportioned, light filled rooms, with accommodation comprising entrance hall, reception room with open plan kitchen, bedroom with fitted wardrobes and shower room.