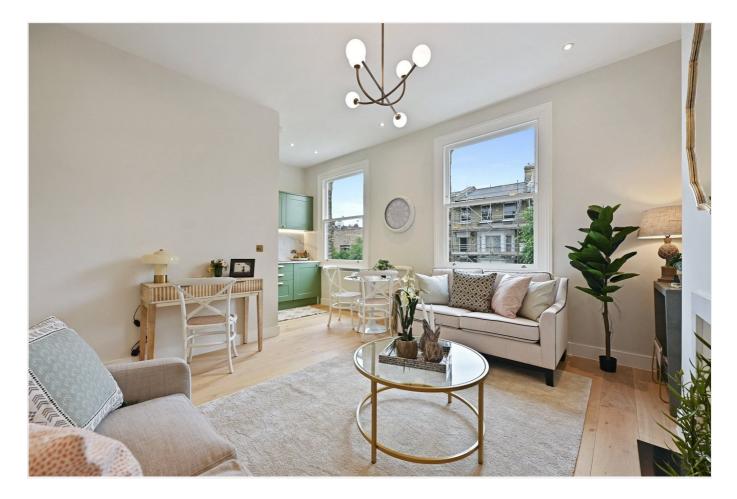

#### DESCRIPTION

Immaculately presented throughout, the property offers well proportioned, light filled rooms, with accommodation comprising entrance hall, reception room with open plan kitchen, bedroom with fitted wardrobes and shower room.