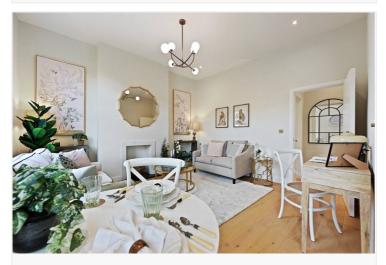

#### DESCRIPTION

Immaculately presented throughout, the property offers well proportioned, light filled rooms, with accommodation comprising entrance hall, reception room with open plan kitchen, bedroom with fitted wardrobes and shower room.