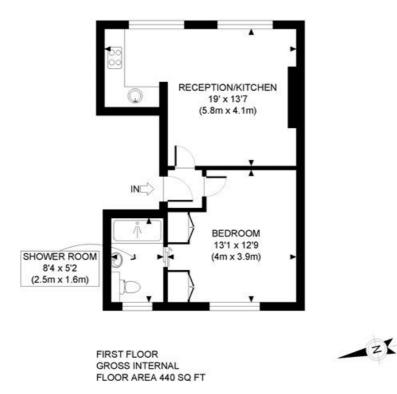

## St Stephens Avenue, W12 £425,000 Share of Freehold

A stunning, newly refurbished one bedroom flat on the first floor of a mid-terrace Victorian house.

Reception Room | Kitchen | Bedroom | En Suite Shower Room | 440 Sq Ft / 41 Sq M | Council Tax Band C | EPC Rating Band D

### LOCAL AUTHORITY

Hammersmith & Fulham

TENURE

Share of Freehold 977 years 3 months.

PRICE: £425,000 Share of Freehold

APPROX. GROSS INTERNAL FLOOR AREA: 440 SQ FT/ 41 SQM

# DROPERTY PHOT DE PLANS.co.uk

This plan is for illustrative purposes only and should be used as such by any prospective client. Whilst every attempt has been made to ensure the accuracy of the Floor Plan contained here, measurements of the doors, windows, rooms and any other items are approximate and no responsibility is taken for any errors, omissions, or misstatement. The services, systems and appliances shown have not been tested and no guarantee as to the operability or efficiency can be given.

The displayed square footage is taken from the floor plans with measurements created using the Royal Institute of Chartered Surveyors' Code of Practice for Measuring. These measurements are approximate and included for illustrative purposes only. Winkworth does not make any representation as to the accuracy of these measurements and you should seek to verify them for yourself. Winkworth accept no liability for any loss you may suffer if you rely on these measurements.