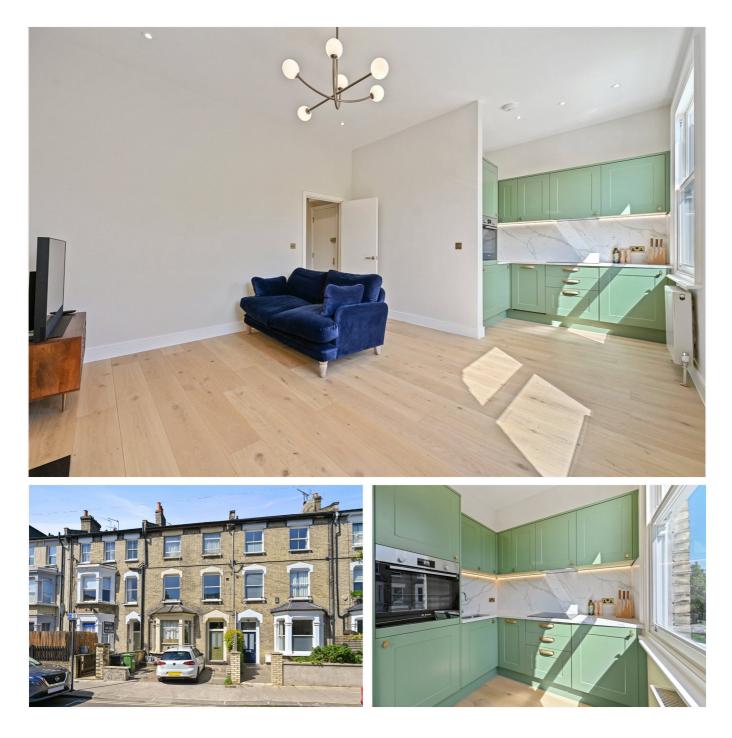

## St Stephens Avenue, W12 £450,000 Share of Freehold

A stunning, newly refurbished one bedroom flat on the first floor of a mid-terrace Victorian house.

Reception Room | Kitchen | Bedroom | En Suite Shower Room | 440 Sq Ft / 41 Sq M | Council Tax Band C | EPC Rating Band D

#### DESCRIPTION

Immaculately presented throughout, the property offers well proportioned, light filled rooms, with accommodation comprising entrance hall, reception room with open plan kitchen, bedroom with fitted wardrobes and shower room.