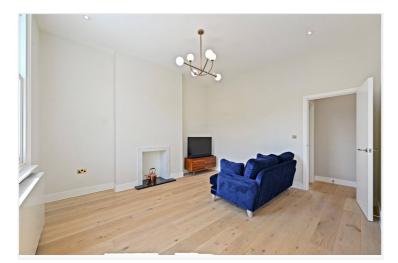

#### DESCRIPTION

Immaculately presented throughout, the property offers well proportioned, light filled rooms, with accommodation comprising entrance hall, reception room with open plan kitchen, bedroom with fitted wardrobes and shower room.