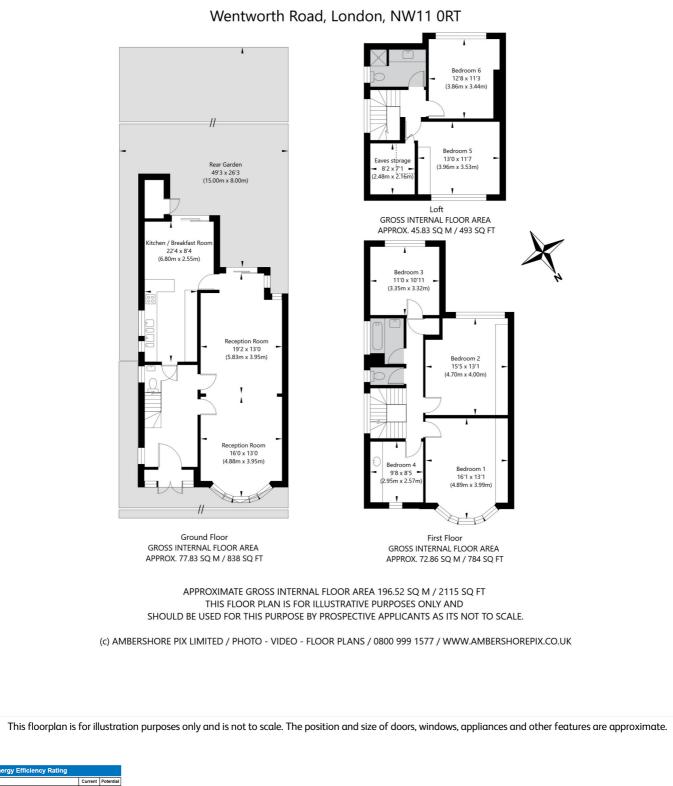

### **DESCRIPTION:**

We are delighted to offer this bright and spacious 6 bedroom, 2 bathroom family home. The properties accommodation is over 3 floors and it has excellent proportion throughout. Wentworth Road is located off Ravenscroft Avenue and is ideally positioned for access to Golders Green tube station, shops and local amenities both at Golders Green and Temple Fortune and also within close proximity of the Hampstead Heath extension.