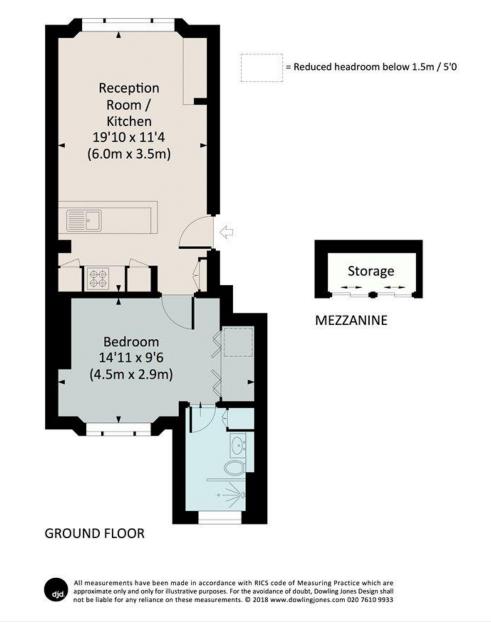

#### SUTHERLAND PLACE, W2 Approximate Gross Internal Area 38.4 sq m / 413 sq ft 38.9 sq m / 418 sq ft Inc. Reduced Headroom

This floorplan is for illustration purposes only and is not to scale. The position and size of doors, windows, appliances and other features are approximate.