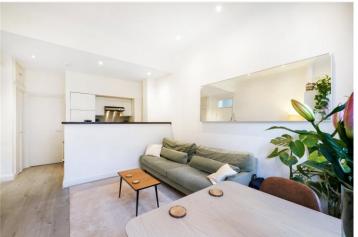

#### **DESCRIPTION:**

This charming, raised ground floor flat is presented in exceptional condition and extends to 413sq.ft. The accommodation comprises; open plan reception, kitchen and dining room, bedroom to the rear and an ensuite shower room. Being on the raised ground floor the flat benefits from high ceilings and large grand window to the front and rear, which flood the rooms with natural light.