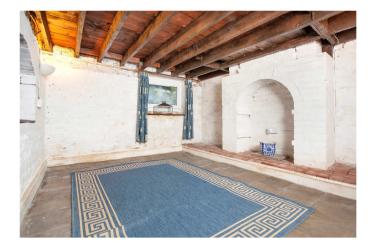

The apartment has bright, spacious rooms which are complemented by a pleasing contemporary décor. The accommodation comprises of a sitting room, well appointed kitchen with space for a table and chairs, double bedroom with en suite bathroom, W.C. and a basement room which could be used as a study or studio.