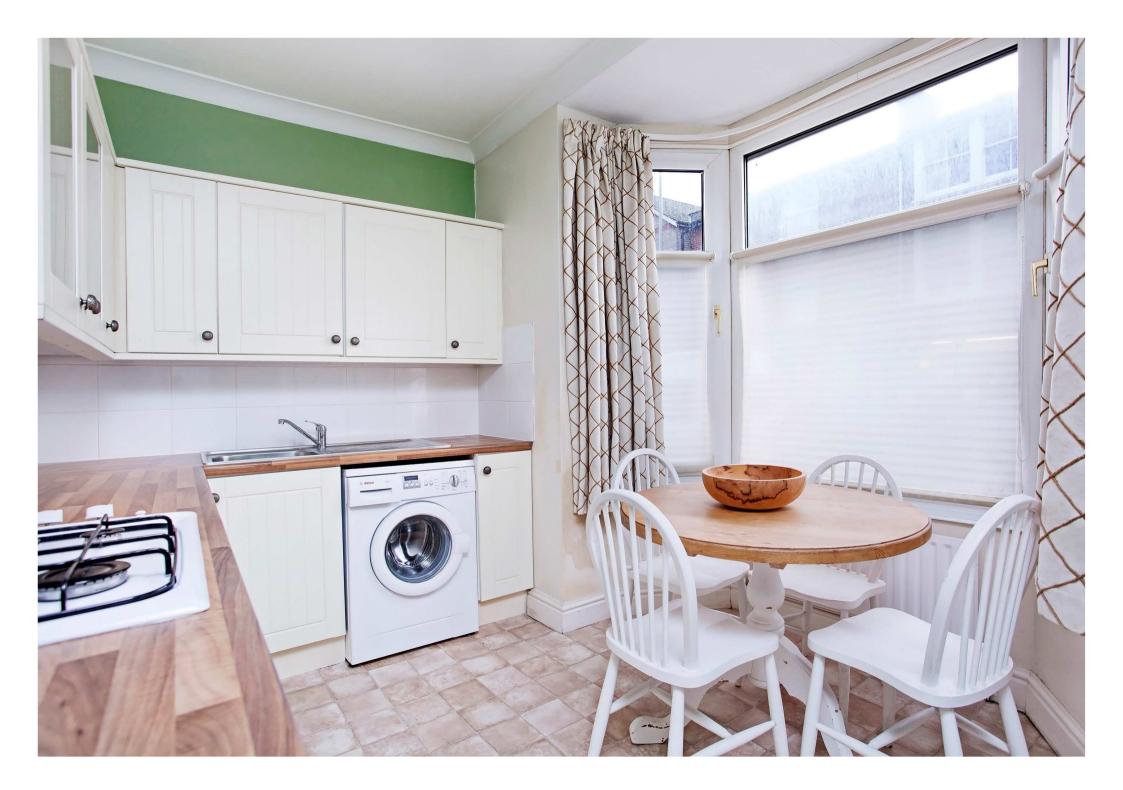

The apartment has bright, spacious rooms which are complemented by a pleasing contemporary décor. The accommodation comprises of a sitting room, well appointed kitchen with space for a table and chairs, double bedroom with en suite bathroom, W.C. and a basement room which could be used as a study or studio.