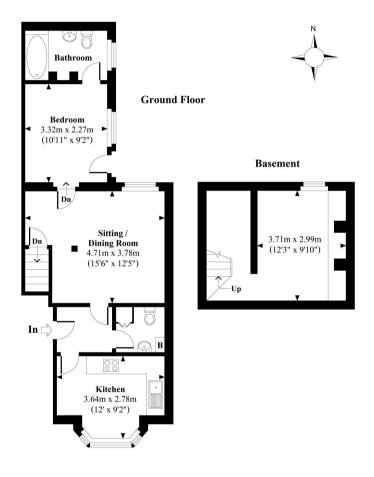

#### **Approximate Gross Internal Area** Total = 700 Sq Ft / 65.11 Sq M

Plan not to scale and is for illustrative purposes only, the dimentions, North point, size and position of doors, windows and other features are approximate only and should not be relied upon. All spaces attached to the main property are included in the floor areas stated. Plan produced exclusively for Winkworth Winchester