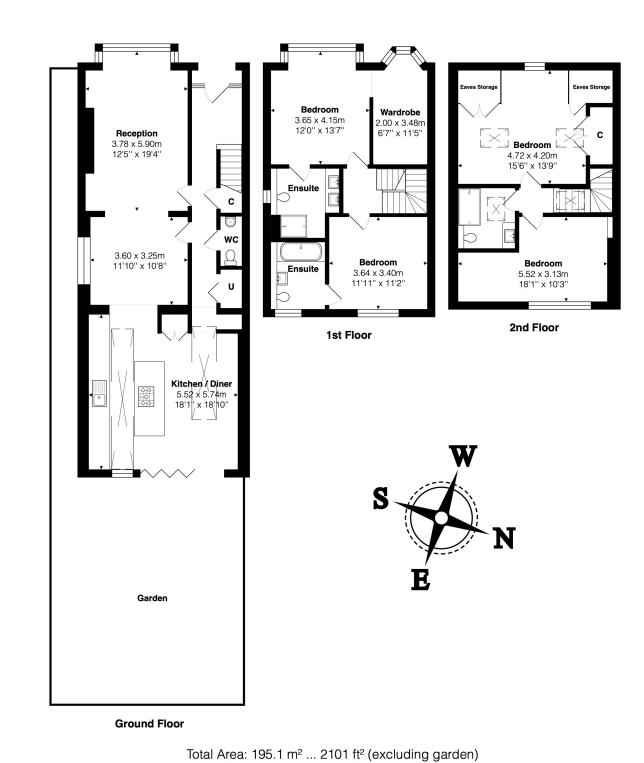

# Hanover Road, NW10

£2,000,000 Freehold

A truly exceptional end of terrace family home in this great location just to the north of Queens Park on Hanover Road.

- FOUR BEDROOMS
- THREE BATHROOMS
- 2101 SQ.FT
- MATURE PRIVATE GARDEN

Step inside to find an impressive layout, featuring a luxurious master suite with a private en-suite and a spacious walk-in wardrobe. Three additional generously sized double bedrooms, including another ensuite, provide ample space for family and guests, complemented by a beautifully designed family bathroom. At the heart of the home is a fabulous open-plan kitchen and dining area, perfect for entertaining or enjoying everyday moments in style. Large windows and thoughtful design ensure an abundance of natural light throughout, enhancing the sense of space and warmth.

#### MATERIAL INFO

Tenure: Freehold
Council Tax Band: E
EPC rating: C

All measurements are approximate and for display purposes only