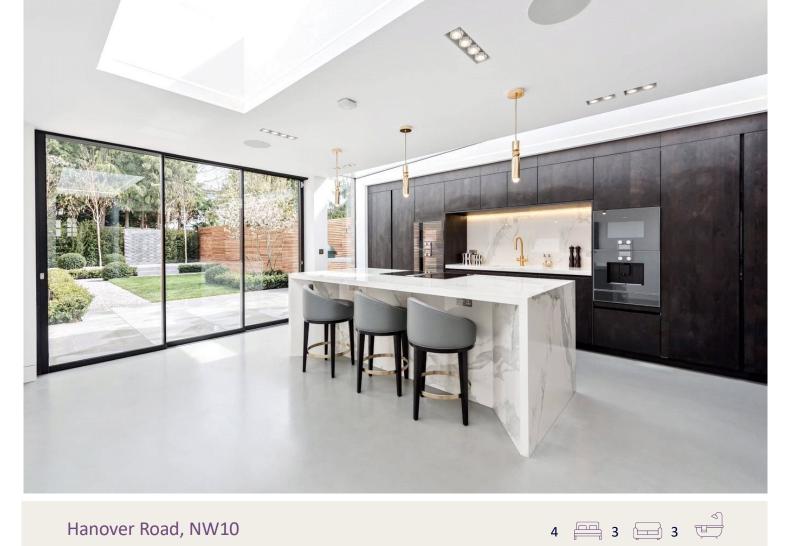

# Hanover Road, NW10

£2,000,000 Freehold

A truly exceptional end of terrace family home in this great location just to the north of Queens Park on Hanover Road.

- FOUR BEDROOMS
- THREE BATHROOMS
- 2101 SQ.FT
- MATURE PRIVATE GARDEN

Step inside to find an impressive layout, featuring a luxurious master suite with a private en-suite and a spacious walk-in wardrobe. Three additional generously sized double bedrooms, including another ensuite, provide ample space for family and guests, complemented by a beautifully designed family bathroom. At the heart of the home is a fabulous open-plan kitchen and dining area, perfect for entertaining or enjoying everyday moments in style. Large windows and thoughtful design ensure an abundance of natural light throughout, enhancing the sense of space and warmth.